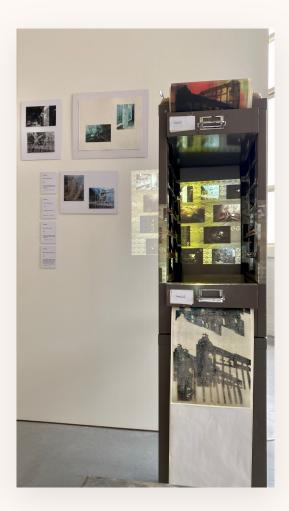

## **Amy King**

Blythe Revisited and Processed, 2023

Assemblage sculpture using metal filing cabinets, typewriter, vintage fax paper, direct laser scans and projected video of 16:9 aspect ratio and 2:30 duration (looped): https://vimeo.com/841165719