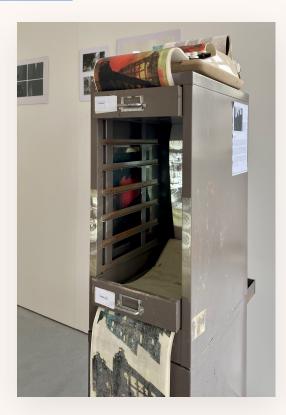

## **Amy King**

Blythe Revisited and Processed, 2023

Assemblage sculpture using metal filing cabinets, typewriter, vintage fax paper, direct laser scans and projected video of 16:9 aspect ratio and 2:30 duration (looped): https://vimeo.com/841165719