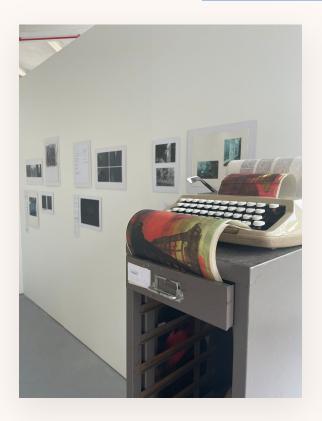

## **Amy King**

Blythe Revisited and Processed, 2023

Assemblage sculpture using metal filing cabinets, typewriter, vintage fax paper, direct laser scans and projected video of 16:9 aspect ratio and 2:30 duration (looped): https://vimeo.com/841165719