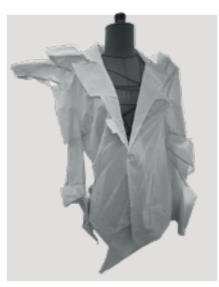

Tailoring wool

Patent leather

Metted plastic

Spape Lesenrch.

Metted dress

Trace and cut the pieces to get an idea of Process the shape

the models

use

dummy

3

5 Spray paint the dress

### MELTED PLASTIC JACKET DRESS

Hotographic line-up

"ALLUMEUSE"

| COLLECTION                                | 2023                                              | STYLE             |              | Suit jacket             |               |  |
|-------------------------------------------|---------------------------------------------------|-------------------|--------------|-------------------------|---------------|--|
| PRIMARY FABRIC/ Tissu<br>principal        | Black Suiting wool / Laine<br>tailleur noire      | COLOUR<br>Couleur | Black / Noir | SUPPLIER<br>Fournisseur | Misan         |  |
| SECONDARY FABRIC/<br>Tissu complémentaire | Polyester silk satin / Satin<br>de soie polyester | COLOUR            | Black / Noir | SUPPLIER                | Minerva       |  |
| TRIM / HARDWARE /<br>Fournitures          | Button / Boutton<br>Shoulderpads / Epaulettes     | COLOUR            | Black / Noir | SUPPLIER                | Sewing centre |  |
| THREAD(S) / Fil(s)                        | Gutterman 120 polyester                           | COLOUR            | Black / Noir | SUPPLIER                | Sewing centre |  |