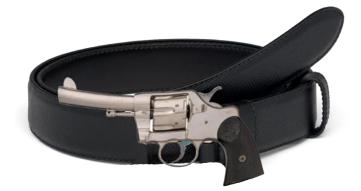

Linison fatale Silver stainless steel belt chain

Silver stainless steel belt chain with handcuffs. Handcuff lock button fastening.

Silver stainless steel belt barbwire designed chain. Lobster claw fastening.

Noin Leather black belt with silver stainless steel belt buckle. Hidden snaps fastening.

Gun pieces inspired silver stainless steel belt. Side metal buckle fastening.

Silver melted plastic belt with transparent vinyl paper protection inside.