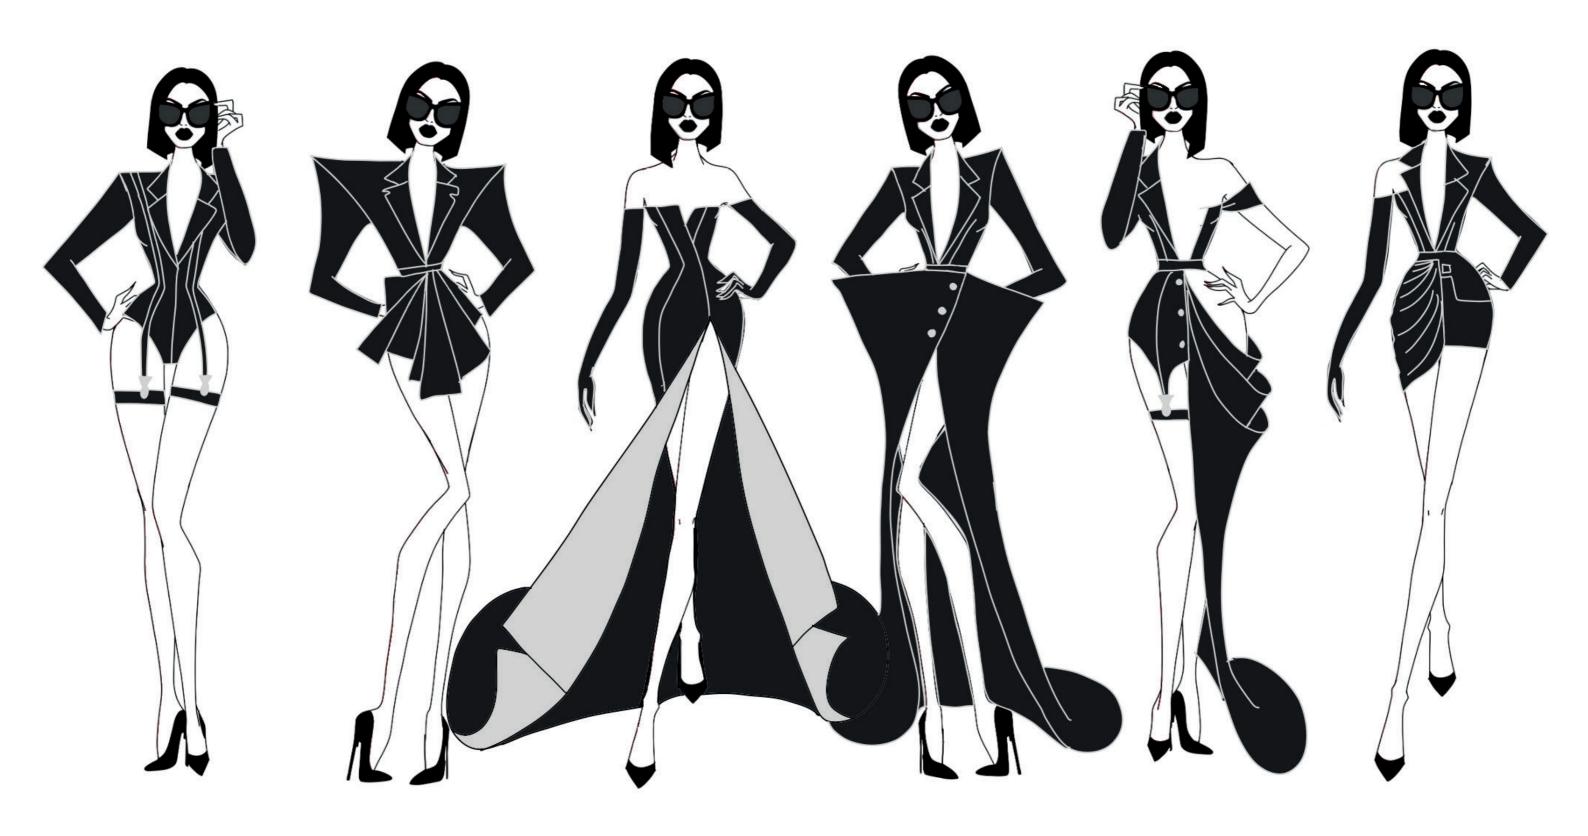

# ALLUMEUSE:

(CF: A TEASE)

A girl who looks good and knows guys want her but only plays with their mind. She runs in your mind all day long, a dangerous woman who won't let you go far. Uses sex appeal to manipulate poor helpless men into doing what she wants. May cause death.

Douvoir

heel.

Black patent stilettos. Silver molten metal covering the

**DEVELOPMENT OF AN AUTUMN/** WINTER 2023 CAPSULE **COLLECTION EXPLORING THE** GAME OF LIGHT AND SHADOW **IN 1940s FILM NOIRS THROUGH** SHAPES AND PINSTRIPES **DEVELOPMENT. ASTHE SHADOW** MAKESTHINGS APPEAR BIGGER, THESE HIGH HAND TAILORED SUITS MADE OF CLASSIC FINE **ARE INSPIRED BY** WOOLS MENSWEAR TAILORING. THE VINTAGE PINSTRIPE TAILORED SUITS WILL DEVELOP INTO MORE DRAMATIC SILHOUETTES.

# Chain pinstripes