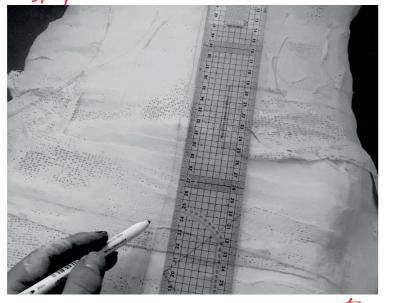

Tailoring wool

Patent leather

Metted plastic

Spape Lesenrch.

Metted dress

Trace and cut the pieces to get an idea of Process the shape

the models

use