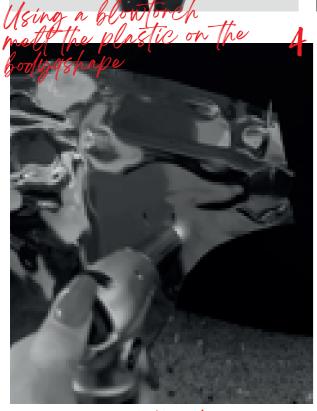

Tailoring wool

Patent leather

Metted plastic

Spape Lesenrch.

Metted dress

Trace and cut the pieces to get an idea of Process the shape

the models

use