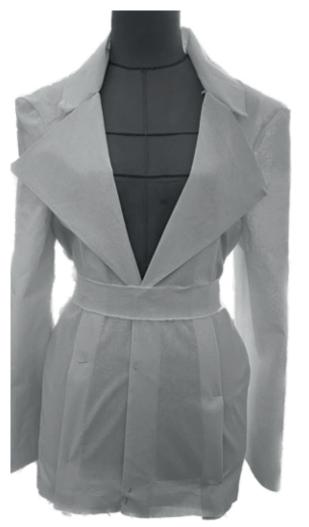

### MELTED PLASTIC JACKET DRESS

Hotographic line-up

"ALLUMEUSE"

| COLLECTION                                | 2023                                              | STYLE             |              | Suit jacket             |               |  |
|-------------------------------------------|---------------------------------------------------|-------------------|--------------|-------------------------|---------------|--|
| PRIMARY FABRIC/ Tissu<br>principal        | Black Suiting wool / Laine<br>tailleur noire      | COLOUR<br>Couleur | Black / Noir | SUPPLIER<br>Fournisseur | Misan         |  |
| SECONDARY FABRIC/<br>Tissu complémentaire | Polyester silk satin / Satin<br>de soie polyester | COLOUR            | Black / Noir | SUPPLIER                | Minerva       |  |
| TRIM / HARDWARE /<br>Fournitures          | Button / Boutton<br>Shoulderpads / Epaulettes     | COLOUR            | Black / Noir | SUPPLIER                | Sewing centre |  |
| THREAD(S) / Fil(s)                        | Gutterman 120 polyester                           | COLOUR            | Black / Noir | SUPPLIER                | Sewing centre |  |

#### **TECH** Dossier t COLLECTION 2023 Black Suiting wool / Laine tailleur noire PRIMARY FABRIC/ Tissu С principal Polyester silk satin / Satin de soie polyester Button / Boutton Shoulderpads / Epaulettes Zip / Fermeture a glissière SECONDARY FABRIC/ Tissu complémentaire TRIM / HARDWARE / Fournitures С Hooks & bars / Crochets THREAD(S) / Fil(s) Gutterman 120 polyester (