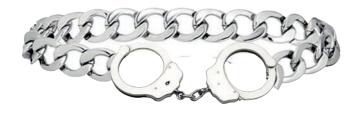

Linison fatale Silver stainless steel belt chain

Silver stainless steel belt chain with handcuffs. Handcuff lock button fastening.

Silver stainless steel belt barbwire designed chain. Lobster claw fastening.