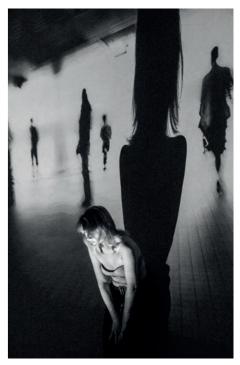

Douvoir

heel.

Black patent stilettos. Silver molten metal covering the

**DEVELOPMENT OF AN AUTUMN/** WINTER 2023 CAPSULE **COLLECTION EXPLORING THE** GAME OF LIGHT AND SHADOW **IN 1940s FILM NOIRS THROUGH** SHAPES AND PINSTRIPES **DEVELOPMENT. ASTHE SHADOW** MAKESTHINGS APPEAR BIGGER, THESE HIGH HAND TAILORED SUITS MADE OF CLASSIC FINE **ARE INSPIRED BY** WOOLS MENSWEAR TAILORING. THE VINTAGE PINSTRIPE TAILORED SUITS WILL DEVELOP INTO MORE DRAMATIC SILHOUETTES.