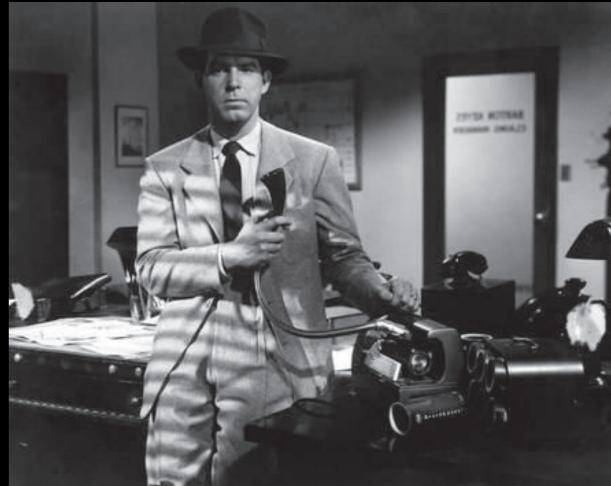

# ALLUMEUSE:

(CF: A TEASE)

A girl who looks good and knows guys want her but only plays with their mind. She runs in your mind all day long, a dangerous woman who won't let you go far. Uses sex appeal to manipulate poor helpless men into doing what she wants. May cause death.