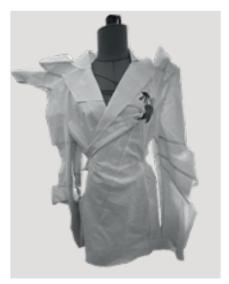

### MELTED PLASTIC JACKET DRESS

Hotographic line-up

"ALLUMEUSE"

| COLLECTION                                | 2023                                              | STYLE             |              | Suit jacket             |               |  |
|-------------------------------------------|---------------------------------------------------|-------------------|--------------|-------------------------|---------------|--|
| PRIMARY FABRIC/ Tissu<br>principal        | Black Suiting wool / Laine<br>tailleur noire      | COLOUR<br>Couleur | Black / Noir | SUPPLIER<br>Fournisseur | Misan         |  |
| SECONDARY FABRIC/<br>Tissu complémentaire | Polyester silk satin / Satin<br>de soie polyester | COLOUR            | Black / Noir | SUPPLIER                | Minerva       |  |
| TRIM / HARDWARE /<br>Fournitures          | Button / Boutton<br>Shoulderpads / Epaulettes     | COLOUR            | Black / Noir | SUPPLIER                | Sewing centre |  |
| THREAD(S) / Fil(s)                        | Gutterman 120 polyester                           | COLOUR            | Black / Noir | SUPPLIER                | Sewing centre |  |

#### **TECH** Dossier t COLLECTION 2023 Black Suiting wool / Laine tailleur noire PRIMARY FABRIC/ Tissu С principal Polyester silk satin / Satin de soie polyester Button / Boutton Shoulderpads / Epaulettes Zip / Fermeture a glissière SECONDARY FABRIC/ Tissu complémentaire TRIM / HARDWARE / Fournitures С Hooks & bars / Crochets THREAD(S) / Fil(s) Gutterman 120 polyester (