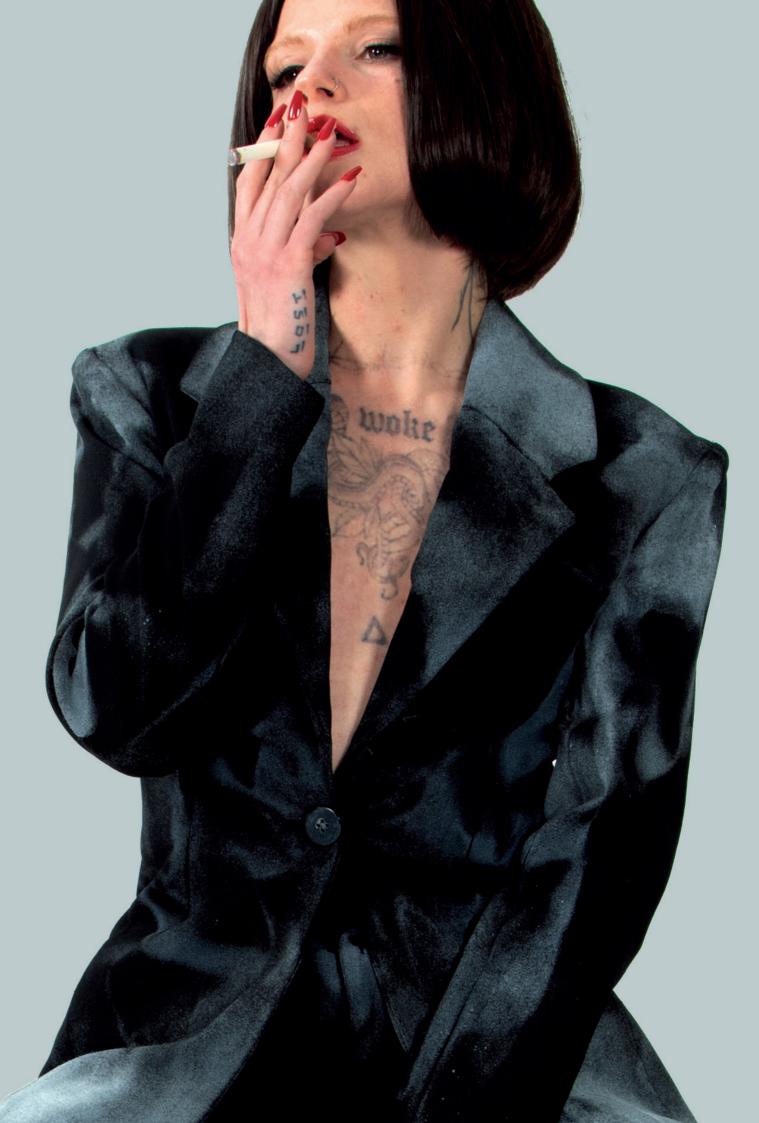

Douvoir

heel.

Black patent stilettos. Silver molten metal covering the

**DEVELOPMENT OF AN AUTUMN/** WINTER 2023 CAPSULE **COLLECTION EXPLORING THE** GAME OF LIGHT AND SHADOW **IN 1940s FILM NOIRS THROUGH** SHAPES AND PINSTRIPES **DEVELOPMENT. ASTHE SHADOW** MAKESTHINGS APPEAR BIGGER, THESE HIGH HAND TAILORED SUITS MADE OF CLASSIC FINE **ARE INSPIRED BY** WOOLS MENSWEAR TAILORING. THE VINTAGE PINSTRIPE TAILORED SUITS WILL DEVELOP INTO MORE DRAMATIC SILHOUETTES.

# Chain pinstripes