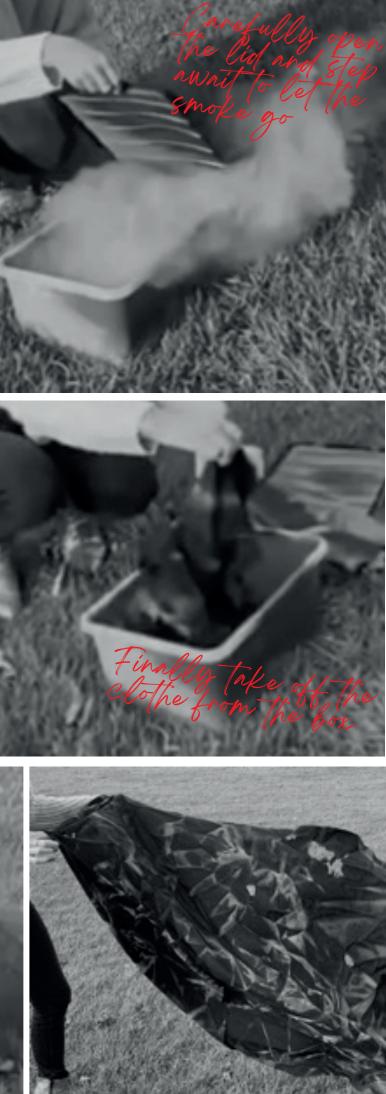

Linison fatale Silver stainless steel belt chain

Silver stainless steel belt chain with handcuffs. Handcuff lock button fastening.

Silver stainless steel belt barbwire designed chain. Lobster claw fastening.

Noin Leather black belt with silver stainless steel belt buckle. Hidden snaps fastening.

Gun pieces inspired silver stainless steel belt. Side metal buckle fastening.

Silver melted plastic belt with transparent vinyl paper protection inside.

Side metal belt buckle fastening.

ture

Leather black belt with silver stainless steel belt buckle. Handcuff lock button fastening.

Obstacle

Black patent stilettos. Silver stainless steel barbwire heel.

Black patent stilettos. Silver molten metal covering the shoe.

Enchaine

Black patent stilettos. Silver stainless steel gun-shaped heel and anckle chain.

Enchnine

Black patent stilettos. Silver stainless steel handcuff and chain attached to the back ankle and outter sides.

Douvoir

heel.

Black patent stilettos. Silver molten metal covering the

**DEVELOPMENT OF AN AUTUMN/** WINTER 2023 CAPSULE **COLLECTION EXPLORING THE** GAME OF LIGHT AND SHADOW **IN 1940s FILM NOIRS THROUGH** SHAPES AND PINSTRIPES **DEVELOPMENT. ASTHE SHADOW** MAKESTHINGS APPEAR BIGGER, THESE HIGH HAND TAILORED SUITS MADE OF CLASSIC FINE **ARE INSPIRED BY** WOOLS MENSWEAR TAILORING. THE VINTAGE PINSTRIPE TAILORED SUITS WILL DEVELOP INTO MORE DRAMATIC SILHOUETTES.