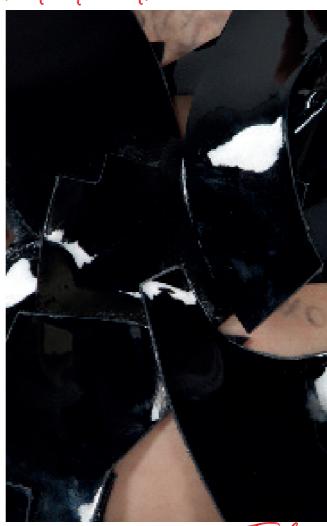

Tailoring wool

Patent leather

Metted plastic

Spape Lesenrch.

Metted dress

Trace and cut the pieces to get an idea of Process the shape

the models

use

Noin Leather black belt with silver stainless steel belt buckle. Hidden snaps fastening.

Gun pieces inspired silver stainless steel belt. Side metal buckle fastening.

Silver melted plastic belt with transparent vinyl paper protection inside.