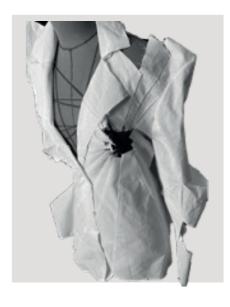

Tailoring wool

Patent leather

Metted plastic

Spape Lesenrch.

Metted dress

Trace and cut the pieces to get an idea of Process the shape

the models

use

dummy

3

5 Spray paint the dress

### MELTED PLASTIC JACKET DRESS

Hotographic line-up

"ALLUMEUSE"

| COLLECTION                                | 2023                                              | STYLE             |              | Suit jacket             |               |  |
|-------------------------------------------|---------------------------------------------------|-------------------|--------------|-------------------------|---------------|--|
| PRIMARY FABRIC/ Tissu<br>principal        | Black Suiting wool / Laine<br>tailleur noire      | COLOUR<br>Couleur | Black / Noir | SUPPLIER<br>Fournisseur | Misan         |  |
| SECONDARY FABRIC/<br>Tissu complémentaire | Polyester silk satin / Satin<br>de soie polyester | COLOUR            | Black / Noir | SUPPLIER                | Minerva       |  |
| TRIM / HARDWARE /<br>Fournitures          | Button / Boutton<br>Shoulderpads / Epaulettes     | COLOUR            | Black / Noir | SUPPLIER                | Sewing centre |  |
| THREAD(S) / Fil(s)                        | Gutterman 120 polyester                           | COLOUR            | Black / Noir | SUPPLIER                | Sewing centre |  |