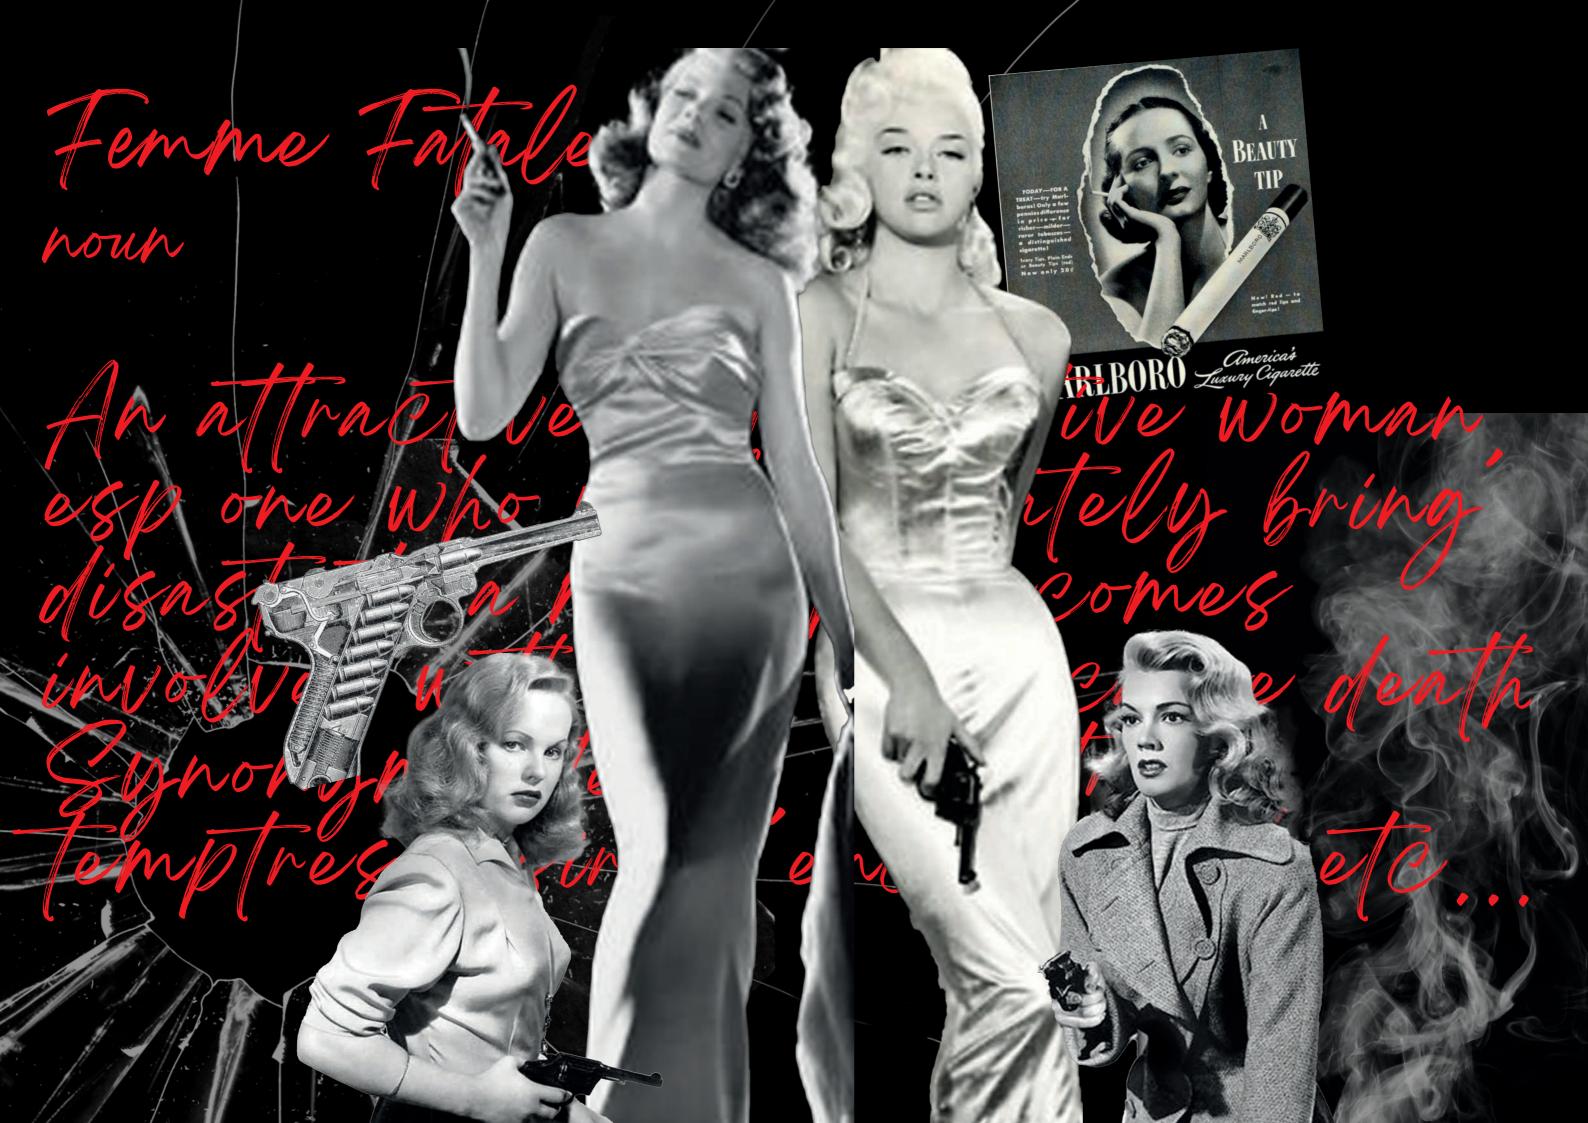

# ALLUMEUSE:

(CF: A TEASE)

A girl who looks good and knows guys want her but only plays with their mind. She runs in your mind all day long, a dangerous woman who won't let you go far. Uses sex appeal to manipulate poor helpless men into doing what she wants. May cause death.