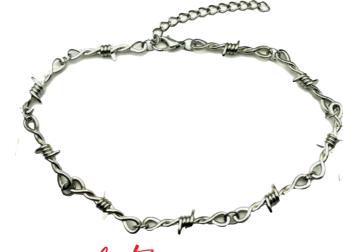

Linison fatale Silver stainless steel belt chain

Silver stainless steel belt chain with handcuffs. Handcuff lock button fastening.

Silver stainless steel belt barbwire designed chain. Lobster claw fastening.