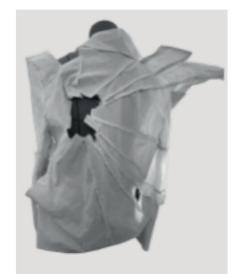

### MELTED PLASTIC JACKET DRESS

Hotographic line-up

"ALLUMEUSE"

| COLLECTION                                | 2023                                              | STYLE             |              | Suit jacket             |               |  |
|-------------------------------------------|---------------------------------------------------|-------------------|--------------|-------------------------|---------------|--|
| PRIMARY FABRIC/ Tissu<br>principal        | Black Suiting wool / Laine<br>tailleur noire      | COLOUR<br>Couleur | Black / Noir | SUPPLIER<br>Fournisseur | Misan         |  |
| SECONDARY FABRIC/<br>Tissu complémentaire | Polyester silk satin / Satin<br>de soie polyester | COLOUR            | Black / Noir | SUPPLIER                | Minerva       |  |
| TRIM / HARDWARE /<br>Fournitures          | Button / Boutton<br>Shoulderpads / Epaulettes     | COLOUR            | Black / Noir | SUPPLIER                | Sewing centre |  |
| THREAD(S) / Fil(s)                        | Gutterman 120 polyester                           | COLOUR            | Black / Noir | SUPPLIER                | Sewing centre |  |

#### **TECH** Dossier t COLLECTION 2023 Black Suiting wool / Laine tailleur noire PRIMARY FABRIC/ Tissu С principal Polyester silk satin / Satin de soie polyester Button / Boutton Shoulderpads / Epaulettes Zip / Fermeture a glissière SECONDARY FABRIC/ Tissu complémentaire TRIM / HARDWARE / Fournitures С Hooks & bars / Crochets THREAD(S) / Fil(s) Gutterman 120 polyester (