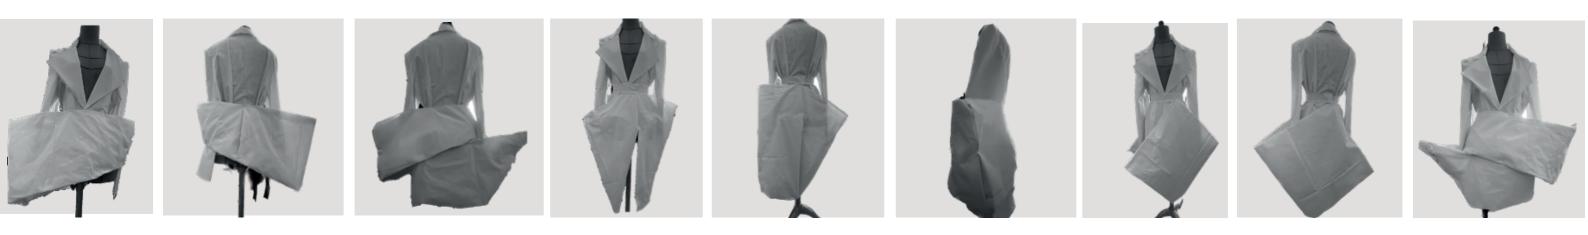

### MELTED PLASTIC JACKET DRESS

Hotographic line-up

"ALLUMEUSE"

| COLLECTION                                | 2023                                              | STYLE             |              | Suit jacket             |               |  |
|-------------------------------------------|---------------------------------------------------|-------------------|--------------|-------------------------|---------------|--|
| PRIMARY FABRIC/ Tissu<br>principal        | Black Suiting wool / Laine<br>tailleur noire      | COLOUR<br>Couleur | Black / Noir | SUPPLIER<br>Fournisseur | Misan         |  |
| SECONDARY FABRIC/<br>Tissu complémentaire | Polyester silk satin / Satin<br>de soie polyester | COLOUR            | Black / Noir | SUPPLIER                | Minerva       |  |
| TRIM / HARDWARE /<br>Fournitures          | Button / Boutton<br>Shoulderpads / Epaulettes     | COLOUR            | Black / Noir | SUPPLIER                | Sewing centre |  |
| THREAD(S) / Fil(s)                        | Gutterman 120 polyester                           | COLOUR            | Black / Noir | SUPPLIER                | Sewing centre |  |

#### **TECH** Dossier t COLLECTION 2023 Black Suiting wool / Laine tailleur noire PRIMARY FABRIC/ Tissu С principal Polyester silk satin / Satin de soie polyester Button / Boutton Shoulderpads / Epaulettes Zip / Fermeture a glissière SECONDARY FABRIC/ Tissu complémentaire TRIM / HARDWARE / Fournitures С Hooks & bars / Crochets THREAD(S) / Fil(s) Gutterman 120 polyester (