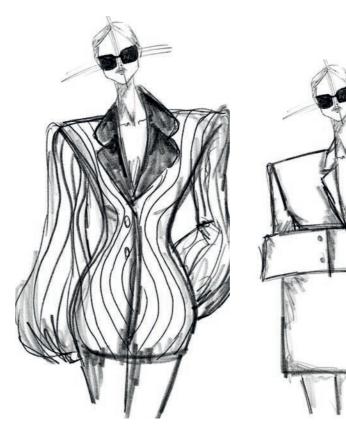

### MELTED PLASTIC JACKET DRESS

Hotographic line-up

"ALLUMEUSE"

| COLLECTION                                | 2023                                              | STYLE             |              | Suit jacket             |               |  |
|-------------------------------------------|---------------------------------------------------|-------------------|--------------|-------------------------|---------------|--|
| PRIMARY FABRIC/ Tissu<br>principal        | Black Suiting wool / Laine<br>tailleur noire      | COLOUR<br>Couleur | Black / Noir | SUPPLIER<br>Fournisseur | Misan         |  |
| SECONDARY FABRIC/<br>Tissu complémentaire | Polyester silk satin / Satin<br>de soie polyester | COLOUR            | Black / Noir | SUPPLIER                | Minerva       |  |
| TRIM / HARDWARE /<br>Fournitures          | Button / Boutton<br>Shoulderpads / Epaulettes     | COLOUR            | Black / Noir | SUPPLIER                | Sewing centre |  |
| THREAD(S) / Fil(s)                        | Gutterman 120 polyester                           | COLOUR            | Black / Noir | SUPPLIER                | Sewing centre |  |

#### **TECH** Dossier t COLLECTION 2023 Black Suiting wool / Laine tailleur noire PRIMARY FABRIC/ Tissu С principal Polyester silk satin / Satin de soie polyester Button / Boutton Shoulderpads / Epaulettes Zip / Fermeture a glissière SECONDARY FABRIC/ Tissu complémentaire TRIM / HARDWARE / Fournitures С Hooks & bars / Crochets THREAD(S) / Fil(s) Gutterman 120 polyester (