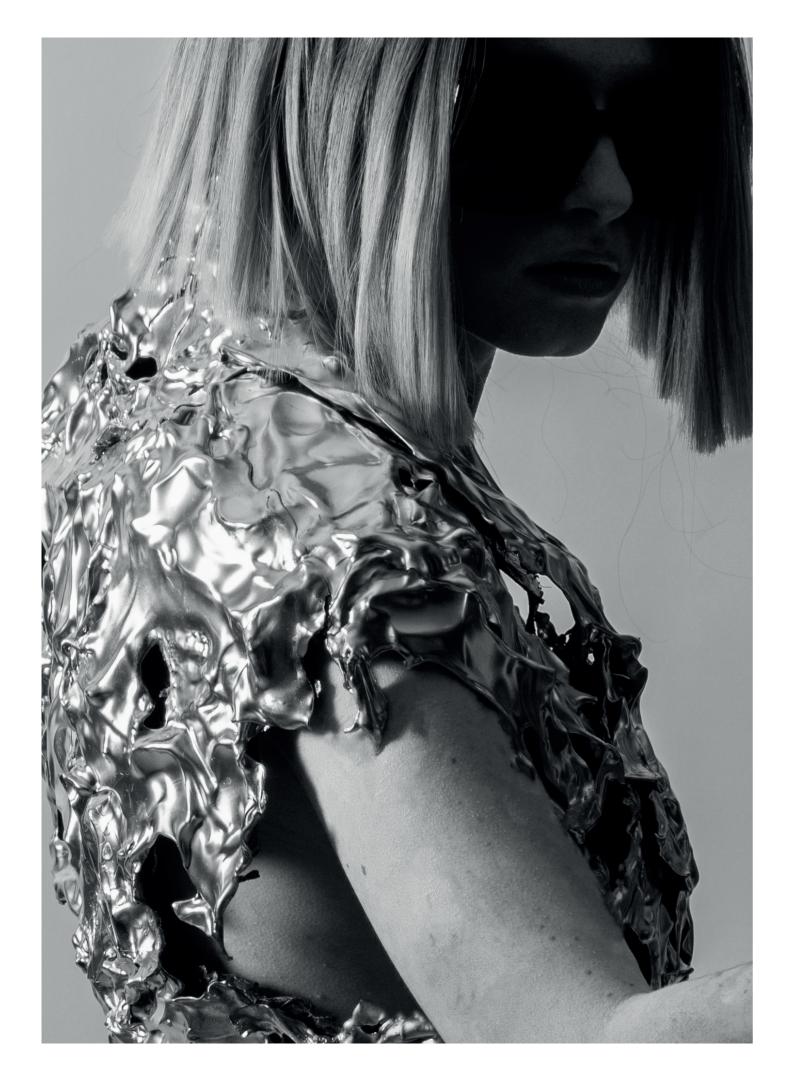

### MELTED PLASTIC JACKET DRESS

Hotographic line-up

"ALLUMEUSE"

| COLLECTION                                | 2023                                              | STYLE             |              | Suit jacket             |               |  |
|-------------------------------------------|---------------------------------------------------|-------------------|--------------|-------------------------|---------------|--|
| PRIMARY FABRIC/ Tissu<br>principal        | Black Suiting wool / Laine<br>tailleur noire      | COLOUR<br>Couleur | Black / Noir | SUPPLIER<br>Fournisseur | Misan         |  |
| SECONDARY FABRIC/<br>Tissu complémentaire | Polyester silk satin / Satin<br>de soie polyester | COLOUR            | Black / Noir | SUPPLIER                | Minerva       |  |
| TRIM / HARDWARE /<br>Fournitures          | Button / Boutton<br>Shoulderpads / Epaulettes     | COLOUR            | Black / Noir | SUPPLIER                | Sewing centre |  |
| THREAD(S) / Fil(s)                        | Gutterman 120 polyester                           | COLOUR            | Black / Noir | SUPPLIER                | Sewing centre |  |

Tailoring wool

Patent leather

Metted plastic

Spape Lesenrch.

Metted dress

Trace and cut the pieces to get an idea of Process the shape

the models

use