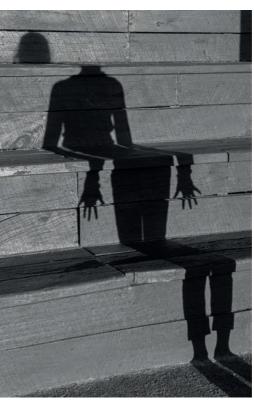

Douvoir

heel.

Black patent stilettos. Silver molten metal covering the

**DEVELOPMENT OF AN AUTUMN/** WINTER 2023 CAPSULE **COLLECTION EXPLORING THE** GAME OF LIGHT AND SHADOW **IN 1940s FILM NOIRS THROUGH** SHAPES AND PINSTRIPES **DEVELOPMENT. ASTHE SHADOW** MAKESTHINGS APPEAR BIGGER, THESE HIGH HAND TAILORED SUITS MADE OF CLASSIC FINE **ARE INSPIRED BY** WOOLS MENSWEAR TAILORING. THE VINTAGE PINSTRIPE TAILORED SUITS WILL DEVELOP INTO MORE DRAMATIC SILHOUETTES.