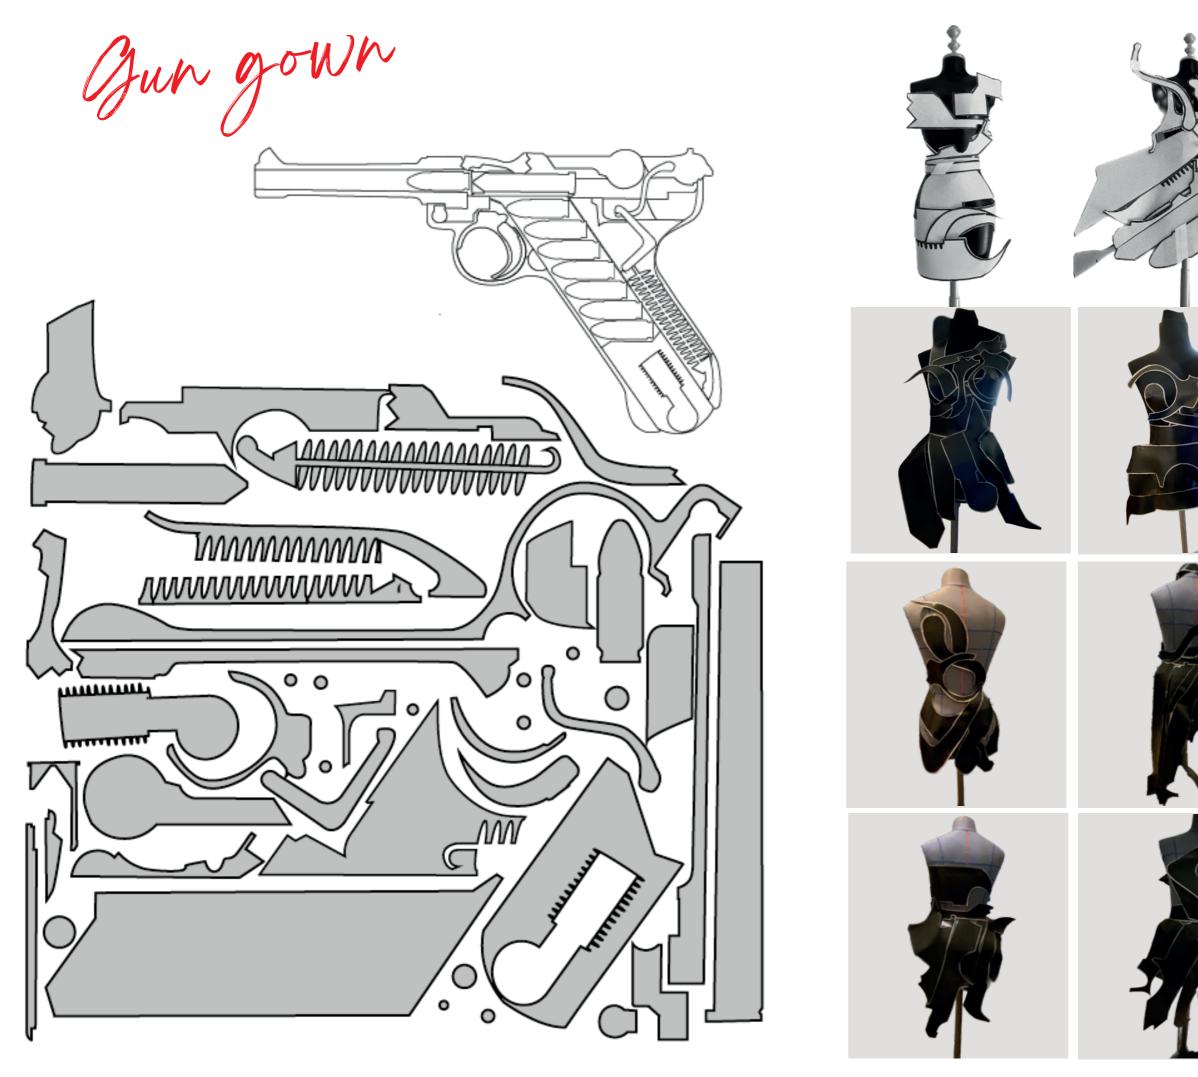

Tailoring wool

Patent leather

Metted plastic

Spape Lesenrch.

Metted dress

Trace and cut the pieces to get an idea of Process the shape

the models

use