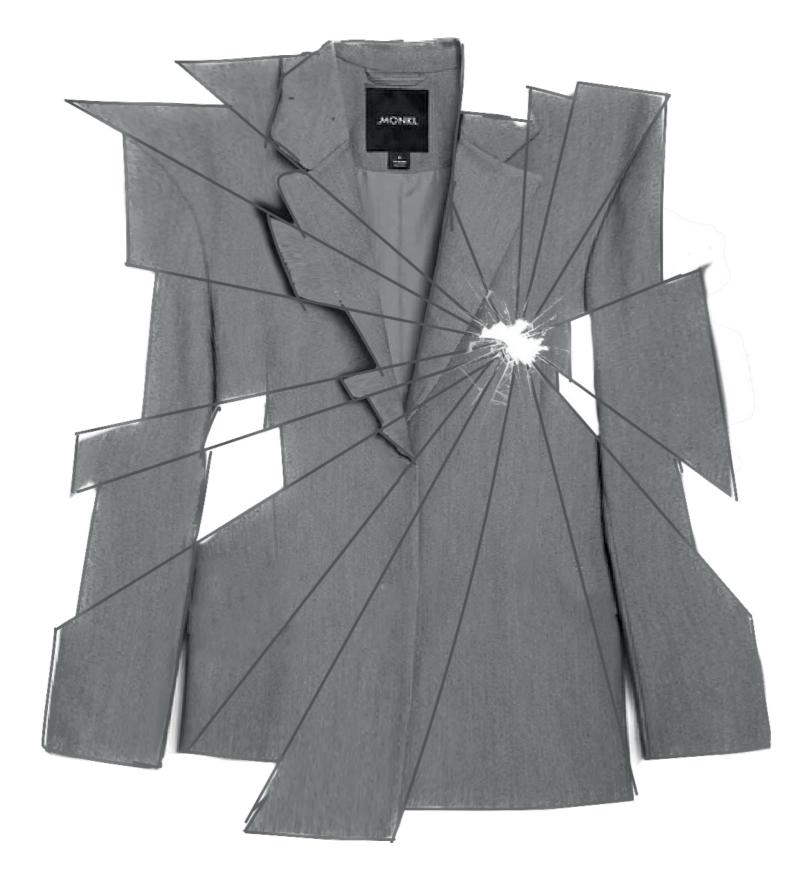

### MELTED PLASTIC JACKET DRESS

Hotographic line-up

"ALLUMEUSE"

| COLLECTION                                | 2023                                              | STYLE             |              | Suit jacket             |               |  |
|-------------------------------------------|---------------------------------------------------|-------------------|--------------|-------------------------|---------------|--|
| PRIMARY FABRIC/ Tissu<br>principal        | Black Suiting wool / Laine<br>tailleur noire      | COLOUR<br>Couleur | Black / Noir | SUPPLIER<br>Fournisseur | Misan         |  |
| SECONDARY FABRIC/<br>Tissu complémentaire | Polyester silk satin / Satin<br>de soie polyester | COLOUR            | Black / Noir | SUPPLIER                | Minerva       |  |
| TRIM / HARDWARE /<br>Fournitures          | Button / Boutton<br>Shoulderpads / Epaulettes     | COLOUR            | Black / Noir | SUPPLIER                | Sewing centre |  |
| THREAD(S) / Fil(s)                        | Gutterman 120 polyester                           | COLOUR            | Black / Noir | SUPPLIER                | Sewing centre |  |

#### **TECH** Dossier t COLLECTION 2023 Black Suiting wool / Laine tailleur noire PRIMARY FABRIC/ Tissu С principal Polyester silk satin / Satin de soie polyester Button / Boutton Shoulderpads / Epaulettes Zip / Fermeture a glissière SECONDARY FABRIC/ Tissu complémentaire TRIM / HARDWARE / Fournitures С Hooks & bars / Crochets THREAD(S) / Fil(s) Gutterman 120 polyester (