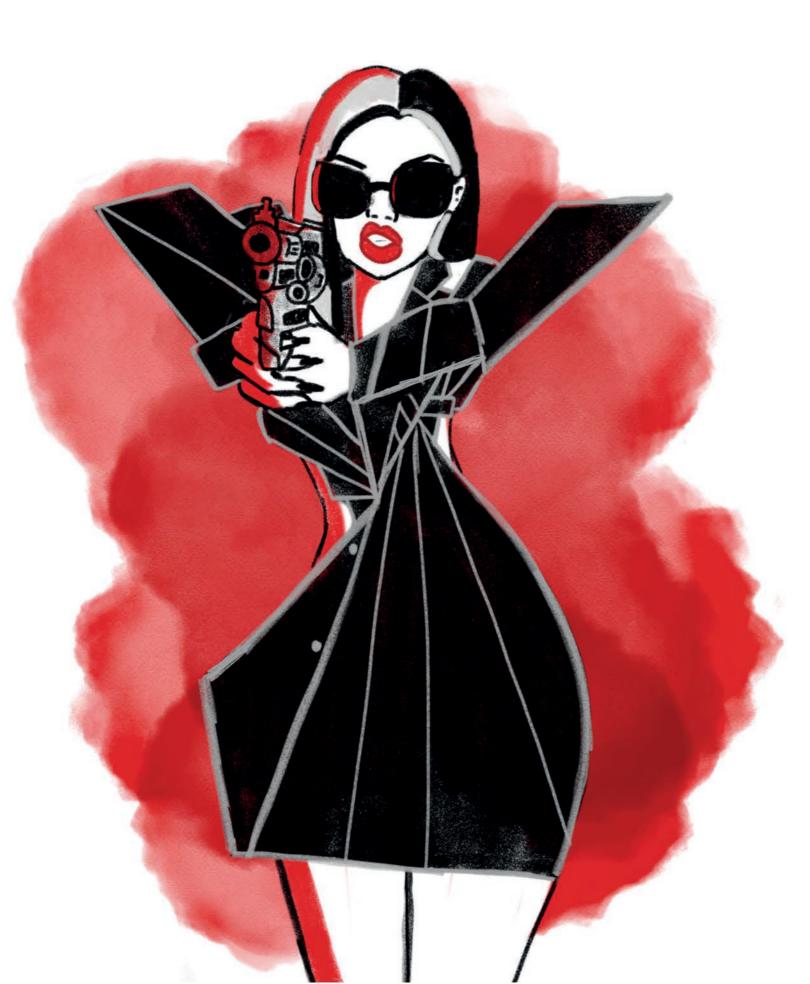

# ALLUMEUSE:

(CF: A TEASE)

A girl who looks good and knows guys want her but only plays with their mind. She runs in your mind all day long, a dangerous woman who won't let you go far. Uses sex appeal to manipulate poor helpless men into doing what she wants. May cause death.

Douvoir

heel.

Black patent stilettos. Silver molten metal covering the

**DEVELOPMENT OF AN AUTUMN/** WINTER 2023 CAPSULE **COLLECTION EXPLORING THE** GAME OF LIGHT AND SHADOW **IN 1940s FILM NOIRS THROUGH** SHAPES AND PINSTRIPES **DEVELOPMENT. ASTHE SHADOW** MAKESTHINGS APPEAR BIGGER, THESE HIGH HAND TAILORED SUITS MADE OF CLASSIC FINE **ARE INSPIRED BY** WOOLS MENSWEAR TAILORING. THE VINTAGE PINSTRIPE TAILORED SUITS WILL DEVELOP INTO MORE DRAMATIC SILHOUETTES.