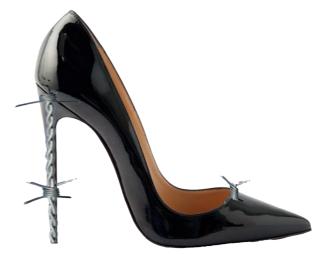

Side metal belt buckle fastening.

ture

Leather black belt with silver stainless steel belt buckle. Handcuff lock button fastening.

Obstacle

Black patent stilettos. Silver stainless steel barbwire heel.

Black patent stilettos. Silver molten metal covering the shoe.