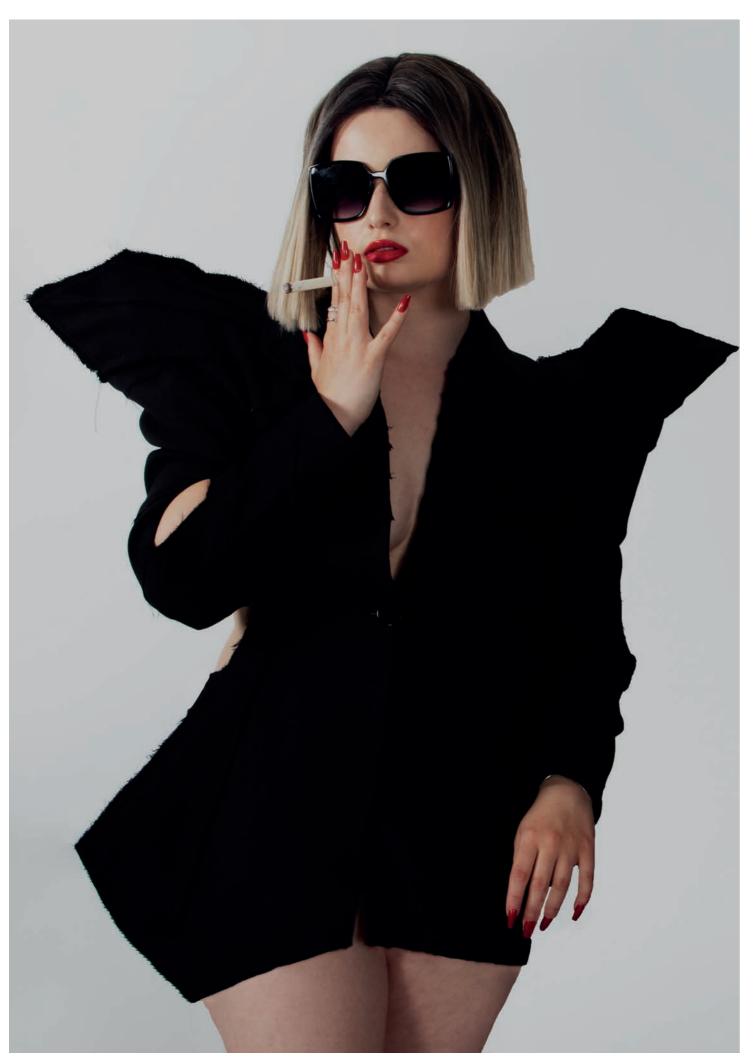

### MELTED PLASTIC JACKET DRESS

Hotographic line-up

"ALLUMEUSE"

| COLLECTION                                | 2023                                              | STYLE             |              | Suit jacket             |               |  |
|-------------------------------------------|---------------------------------------------------|-------------------|--------------|-------------------------|---------------|--|
| PRIMARY FABRIC/ Tissu<br>principal        | Black Suiting wool / Laine<br>tailleur noire      | COLOUR<br>Couleur | Black / Noir | SUPPLIER<br>Fournisseur | Misan         |  |
| SECONDARY FABRIC/<br>Tissu complémentaire | Polyester silk satin / Satin<br>de soie polyester | COLOUR            | Black / Noir | SUPPLIER                | Minerva       |  |
| TRIM / HARDWARE /<br>Fournitures          | Button / Boutton<br>Shoulderpads / Epaulettes     | COLOUR            | Black / Noir | SUPPLIER                | Sewing centre |  |
| THREAD(S) / Fil(s)                        | Gutterman 120 polyester                           | COLOUR            | Black / Noir | SUPPLIER                | Sewing centre |  |

Douvoir

heel.

Black patent stilettos. Silver molten metal covering the

**DEVELOPMENT OF AN AUTUMN/** WINTER 2023 CAPSULE **COLLECTION EXPLORING THE** GAME OF LIGHT AND SHADOW **IN 1940s FILM NOIRS THROUGH** SHAPES AND PINSTRIPES **DEVELOPMENT. ASTHE SHADOW** MAKESTHINGS APPEAR BIGGER, THESE HIGH HAND TAILORED SUITS MADE OF CLASSIC FINE **ARE INSPIRED BY** WOOLS MENSWEAR TAILORING. THE VINTAGE PINSTRIPE TAILORED SUITS WILL DEVELOP INTO MORE DRAMATIC SILHOUETTES.