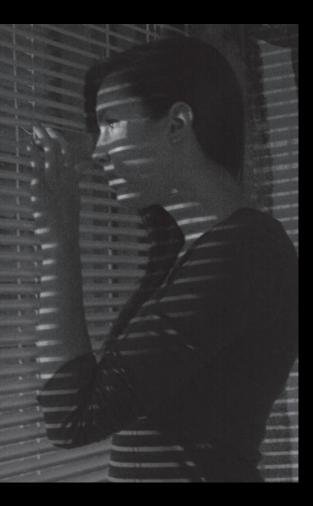

Douvoir

heel.

Black patent stilettos. Silver molten metal covering the

**DEVELOPMENT OF AN AUTUMN/** WINTER 2023 CAPSULE **COLLECTION EXPLORING THE** GAME OF LIGHT AND SHADOW **IN 1940s FILM NOIRS THROUGH** SHAPES AND PINSTRIPES **DEVELOPMENT. ASTHE SHADOW** MAKESTHINGS APPEAR BIGGER, THESE HIGH HAND TAILORED SUITS MADE OF CLASSIC FINE **ARE INSPIRED BY** WOOLS MENSWEAR TAILORING. THE VINTAGE PINSTRIPE TAILORED SUITS WILL DEVELOP INTO MORE DRAMATIC SILHOUETTES.