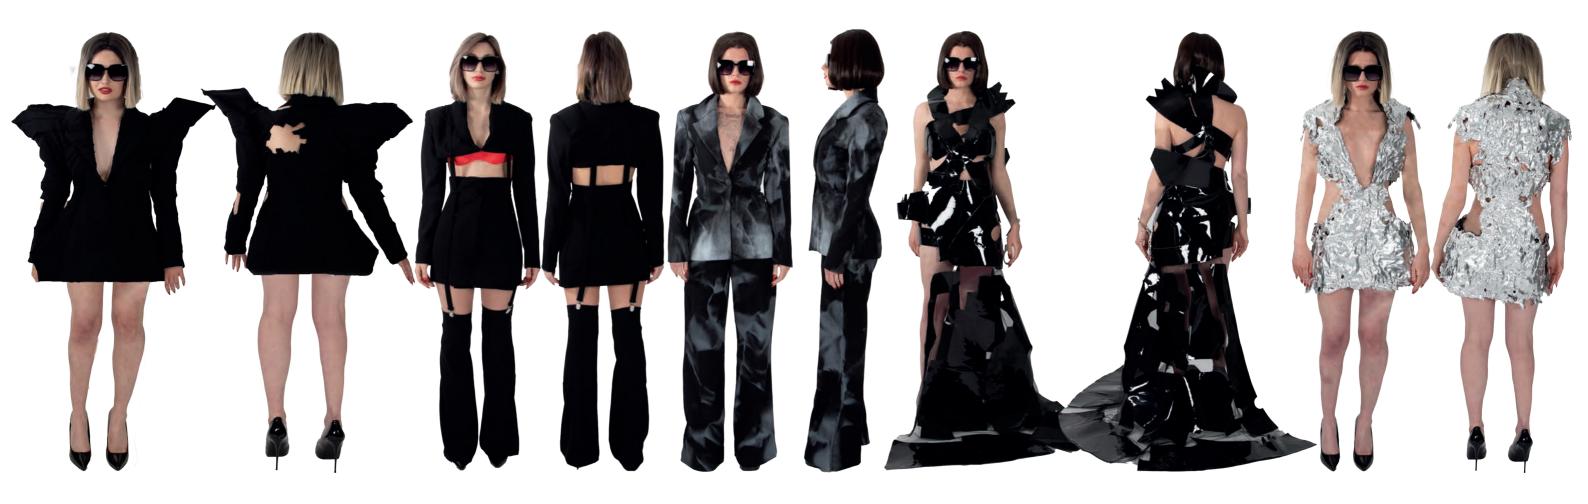

Douvoir

heel.

Black patent stilettos. Silver molten metal covering the

**DEVELOPMENT OF AN AUTUMN/** WINTER 2023 CAPSULE **COLLECTION EXPLORING THE** GAME OF LIGHT AND SHADOW **IN 1940s FILM NOIRS THROUGH** SHAPES AND PINSTRIPES **DEVELOPMENT. ASTHE SHADOW** MAKESTHINGS APPEAR BIGGER, THESE HIGH HAND TAILORED SUITS MADE OF CLASSIC FINE **ARE INSPIRED BY** WOOLS MENSWEAR TAILORING. THE VINTAGE PINSTRIPE TAILORED SUITS WILL DEVELOP INTO MORE DRAMATIC SILHOUETTES.

# Chain pinstripes