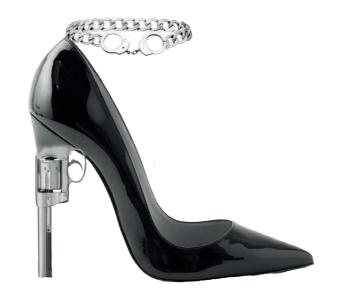

Enchaine

Black patent stilettos. Silver stainless steel gun-shaped heel and anckle chain.

Enchnine

Black patent stilettos. Silver stainless steel handcuff and chain attached to the back ankle and outter sides.