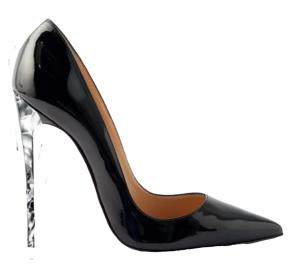

Side metal belt buckle fastening.

ture

Leather black belt with silver stainless steel belt buckle. Handcuff lock button fastening.

Obstacle

Black patent stilettos. Silver stainless steel barbwire heel.

Black patent stilettos. Silver molten metal covering the shoe.

Douvoir

heel.

Black patent stilettos. Silver molten metal covering the

**DEVELOPMENT OF AN AUTUMN/** WINTER 2023 CAPSULE **COLLECTION EXPLORING THE** GAME OF LIGHT AND SHADOW **IN 1940s FILM NOIRS THROUGH** SHAPES AND PINSTRIPES **DEVELOPMENT. ASTHE SHADOW** MAKESTHINGS APPEAR BIGGER, THESE HIGH HAND TAILORED SUITS MADE OF CLASSIC FINE **ARE INSPIRED BY** WOOLS MENSWEAR TAILORING. THE VINTAGE PINSTRIPE TAILORED SUITS WILL DEVELOP INTO MORE DRAMATIC SILHOUETTES.