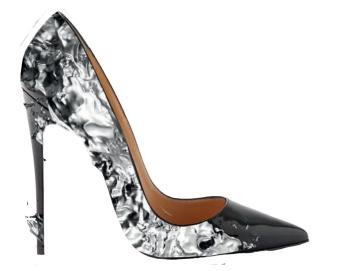

Side metal belt buckle fastening.

ture

Leather black belt with silver stainless steel belt buckle. Handcuff lock button fastening.

Obstacle

Black patent stilettos. Silver stainless steel barbwire heel.

Black patent stilettos. Silver molten metal covering the shoe.

Douvoir

heel.

Black patent stilettos. Silver molten metal covering the

**DEVELOPMENT OF AN AUTUMN/** WINTER 2023 CAPSULE **COLLECTION EXPLORING THE** GAME OF LIGHT AND SHADOW **IN 1940s FILM NOIRS THROUGH** SHAPES AND PINSTRIPES **DEVELOPMENT. ASTHE SHADOW** MAKESTHINGS APPEAR BIGGER, THESE HIGH HAND TAILORED SUITS MADE OF CLASSIC FINE **ARE INSPIRED BY** WOOLS MENSWEAR TAILORING. THE VINTAGE PINSTRIPE TAILORED SUITS WILL DEVELOP INTO MORE DRAMATIC SILHOUETTES.