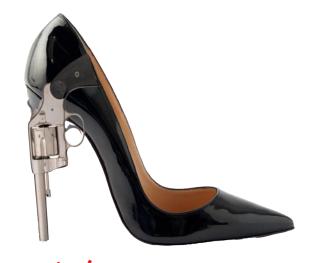

Enchaine

Black patent stilettos. Silver stainless steel gun-shaped heel and anckle chain.

Enchnine

Black patent stilettos. Silver stainless steel handcuff and chain attached to the back ankle and outter sides.

Douvoir

heel.

Black patent stilettos. Silver molten metal covering the

**DEVELOPMENT OF AN AUTUMN/** WINTER 2023 CAPSULE **COLLECTION EXPLORING THE** GAME OF LIGHT AND SHADOW **IN 1940s FILM NOIRS THROUGH** SHAPES AND PINSTRIPES **DEVELOPMENT. ASTHE SHADOW** MAKESTHINGS APPEAR BIGGER, THESE HIGH HAND TAILORED SUITS MADE OF CLASSIC FINE **ARE INSPIRED BY** WOOLS MENSWEAR TAILORING. THE VINTAGE PINSTRIPE TAILORED SUITS WILL DEVELOP INTO MORE DRAMATIC SILHOUETTES.