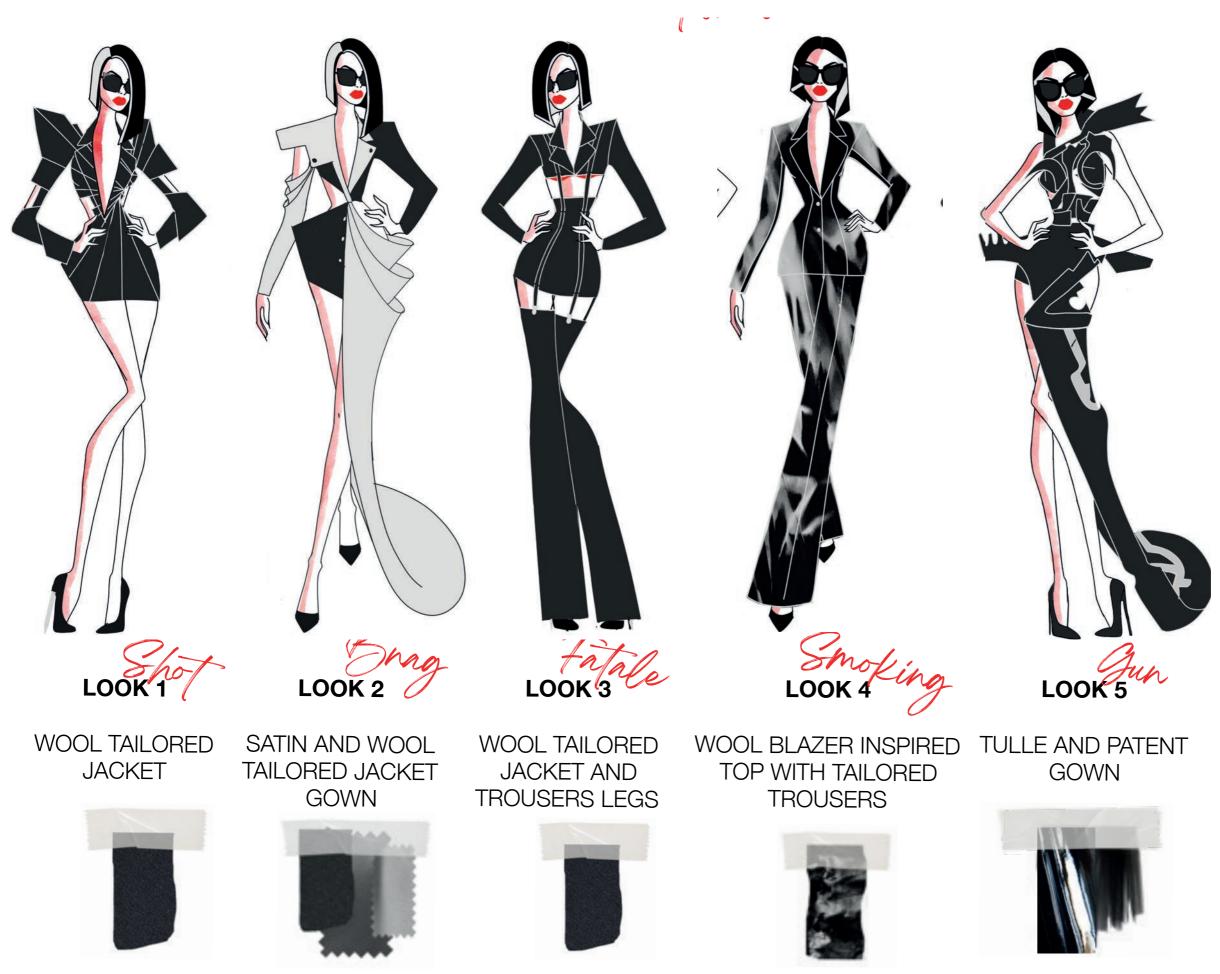

Douvoir

heel.

Black patent stilettos. Silver molten metal covering the

**DEVELOPMENT OF AN AUTUMN/** WINTER 2023 CAPSULE **COLLECTION EXPLORING THE** GAME OF LIGHT AND SHADOW **IN 1940s FILM NOIRS THROUGH** SHAPES AND PINSTRIPES **DEVELOPMENT. ASTHE SHADOW** MAKESTHINGS APPEAR BIGGER, THESE HIGH HAND TAILORED SUITS MADE OF CLASSIC FINE **ARE INSPIRED BY** WOOLS MENSWEAR TAILORING. THE VINTAGE PINSTRIPE TAILORED SUITS WILL DEVELOP INTO MORE DRAMATIC SILHOUETTES.