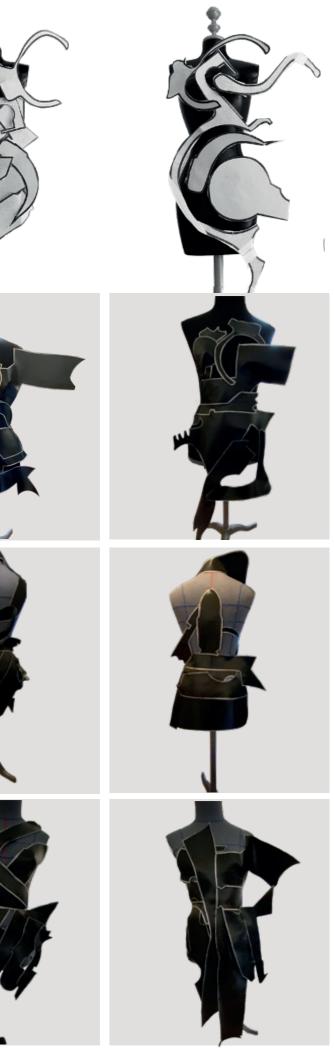

Tailoring wool

Patent leather

Metted plastic

Spape Lesenrch.

Metted dress

Trace and cut the pieces to get an idea of Process the shape

the models

use

dummy

3

5 Spray paint the dress

### MELTED PLASTIC JACKET DRESS

Hotographic line-up

"ALLUMEUSE"

| COLLECTION                                | 2023                                              | STYLE             |              | Suit jacket             |               |  |
|-------------------------------------------|---------------------------------------------------|-------------------|--------------|-------------------------|---------------|--|
| PRIMARY FABRIC/ Tissu<br>principal        | Black Suiting wool / Laine<br>tailleur noire      | COLOUR<br>Couleur | Black / Noir | SUPPLIER<br>Fournisseur | Misan         |  |
| SECONDARY FABRIC/<br>Tissu complémentaire | Polyester silk satin / Satin<br>de soie polyester | COLOUR            | Black / Noir | SUPPLIER                | Minerva       |  |
| TRIM / HARDWARE /<br>Fournitures          | Button / Boutton<br>Shoulderpads / Epaulettes     | COLOUR            | Black / Noir | SUPPLIER                | Sewing centre |  |
| THREAD(S) / Fil(s)                        | Gutterman 120 polyester                           | COLOUR            | Black / Noir | SUPPLIER                | Sewing centre |  |