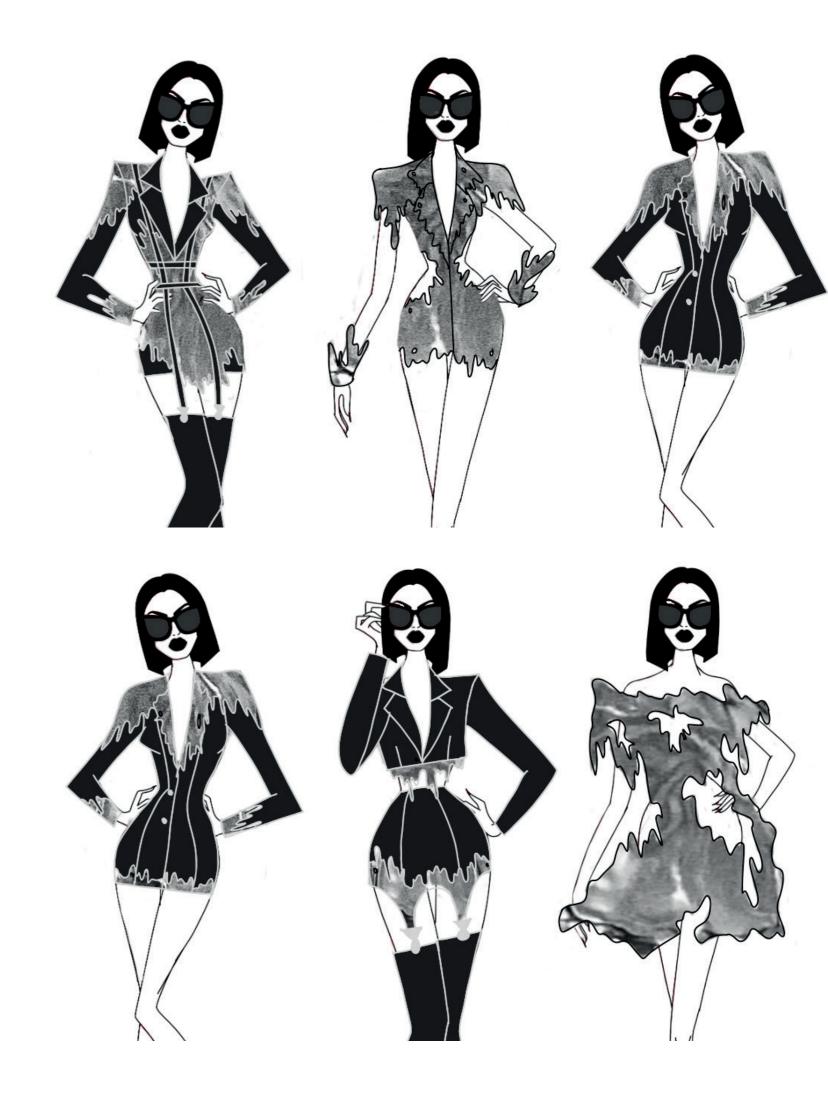

# ALLUMEUSE:

(CF: A TEASE)

A girl who looks good and knows guys want her but only plays with their mind. She runs in your mind all day long, a dangerous woman who won't let you go far. Uses sex appeal to manipulate poor helpless men into doing what she wants. May cause death.

### MELTED PLASTIC JACKET DRESS

Hotographic line-up

"ALLUMEUSE"

| COLLECTION                                | 2023                                              | STYLE             |              | Suit jacket             |               |  |
|-------------------------------------------|---------------------------------------------------|-------------------|--------------|-------------------------|---------------|--|
| PRIMARY FABRIC/ Tissu<br>principal        | Black Suiting wool / Laine<br>tailleur noire      | COLOUR<br>Couleur | Black / Noir | SUPPLIER<br>Fournisseur | Misan         |  |
| SECONDARY FABRIC/<br>Tissu complémentaire | Polyester silk satin / Satin<br>de soie polyester | COLOUR            | Black / Noir | SUPPLIER                | Minerva       |  |
| TRIM / HARDWARE /<br>Fournitures          | Button / Boutton<br>Shoulderpads / Epaulettes     | COLOUR            | Black / Noir | SUPPLIER                | Sewing centre |  |
| THREAD(S) / Fil(s)                        | Gutterman 120 polyester                           | COLOUR            | Black / Noir | SUPPLIER                | Sewing centre |  |