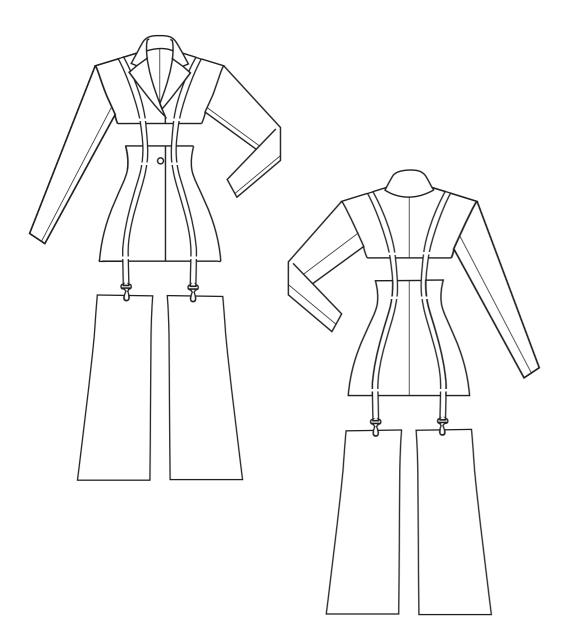

### MELTED PLASTIC JACKET DRESS

Hotographic line-up

"ALLUMEUSE"

| COLLECTION                                | 2023                                              | STYLE             |              | Suit jacket             |               |  |
|-------------------------------------------|---------------------------------------------------|-------------------|--------------|-------------------------|---------------|--|
| PRIMARY FABRIC/ Tissu<br>principal        | Black Suiting wool / Laine<br>tailleur noire      | COLOUR<br>Couleur | Black / Noir | SUPPLIER<br>Fournisseur | Misan         |  |
| SECONDARY FABRIC/<br>Tissu complémentaire | Polyester silk satin / Satin<br>de soie polyester | COLOUR            | Black / Noir | SUPPLIER                | Minerva       |  |
| TRIM / HARDWARE /<br>Fournitures          | Button / Boutton<br>Shoulderpads / Epaulettes     | COLOUR            | Black / Noir | SUPPLIER                | Sewing centre |  |
| THREAD(S) / Fil(s)                        | Gutterman 120 polyester                           | COLOUR            | Black / Noir | SUPPLIER                | Sewing centre |  |

#### **TECH** Dossier t COLLECTION 2023 Black Suiting wool / Laine tailleur noire PRIMARY FABRIC/ Tissu С principal Polyester silk satin / Satin de soie polyester Button / Boutton Shoulderpads / Epaulettes Zip / Fermeture a glissière SECONDARY FABRIC/ Tissu complémentaire TRIM / HARDWARE / Fournitures С Hooks & bars / Crochets THREAD(S) / Fil(s) Gutterman 120 polyester (