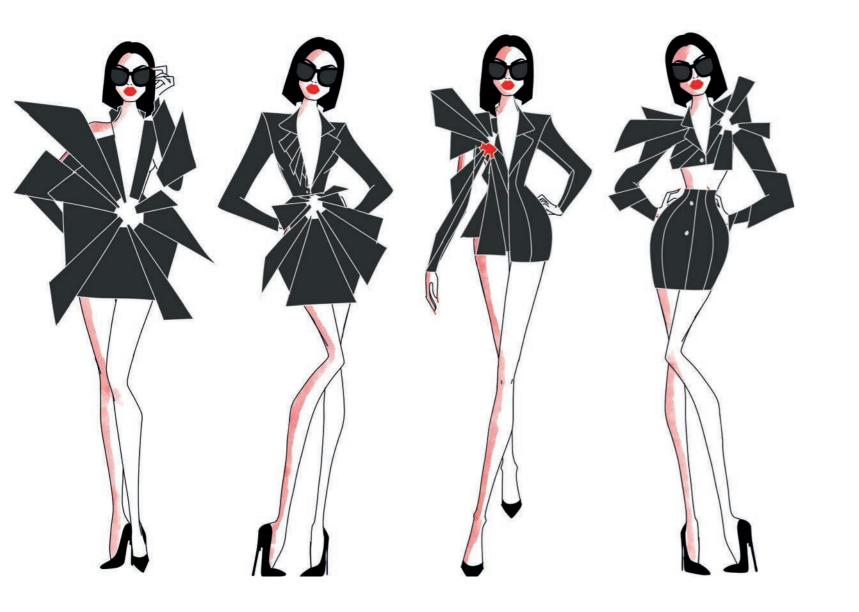

# ALLUMEUSE:

(CF: A TEASE)

A girl who looks good and knows guys want her but only plays with their mind. She runs in your mind all day long, a dangerous woman who won't let you go far. Uses sex appeal to manipulate poor helpless men into doing what she wants. May cause death.

Douvoir

heel.

Black patent stilettos. Silver molten metal covering the

**DEVELOPMENT OF AN AUTUMN/** WINTER 2023 CAPSULE **COLLECTION EXPLORING THE** GAME OF LIGHT AND SHADOW **IN 1940s FILM NOIRS THROUGH** SHAPES AND PINSTRIPES **DEVELOPMENT. ASTHE SHADOW** MAKESTHINGS APPEAR BIGGER, THESE HIGH HAND TAILORED SUITS MADE OF CLASSIC FINE **ARE INSPIRED BY** WOOLS MENSWEAR TAILORING. THE VINTAGE PINSTRIPE TAILORED SUITS WILL DEVELOP INTO MORE DRAMATIC SILHOUETTES.

# Chain pinstripes