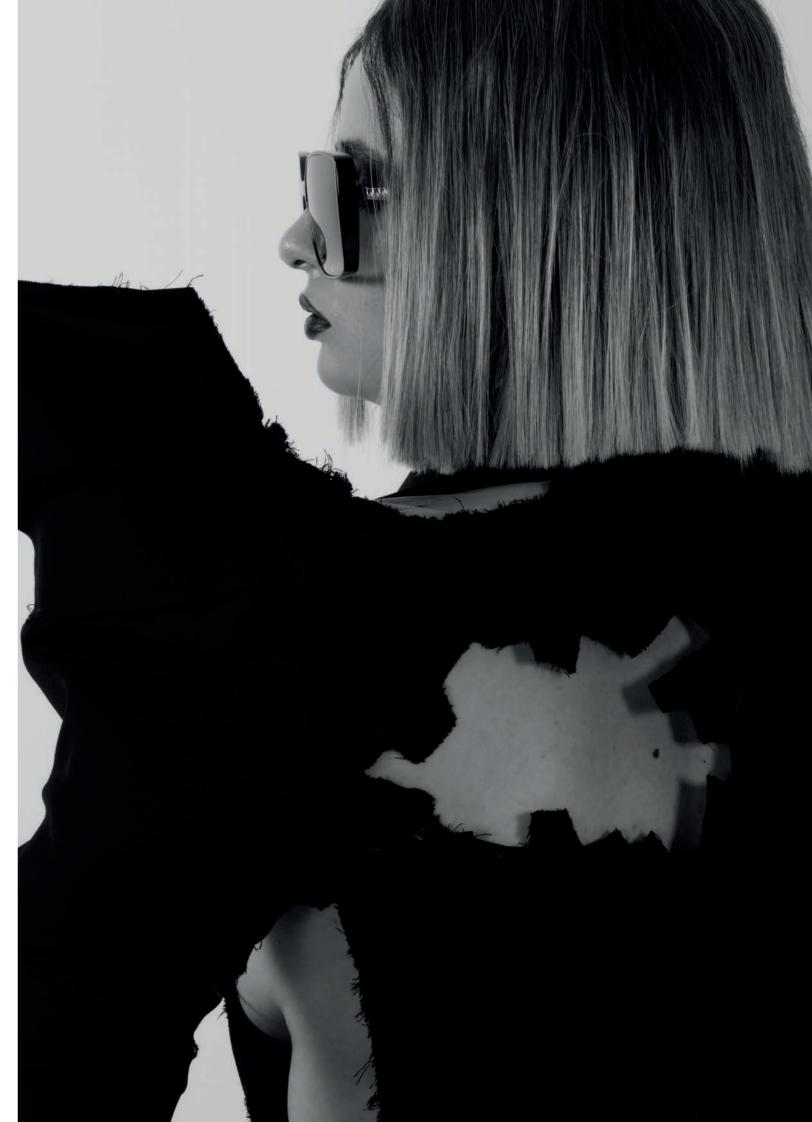

### MELTED PLASTIC JACKET DRESS

Hotographic line-up

"ALLUMEUSE"

| COLLECTION                                | 2023                                              | STYLE             |              | Suit jacket             |               |  |
|-------------------------------------------|---------------------------------------------------|-------------------|--------------|-------------------------|---------------|--|
| PRIMARY FABRIC/ Tissu<br>principal        | Black Suiting wool / Laine<br>tailleur noire      | COLOUR<br>Couleur | Black / Noir | SUPPLIER<br>Fournisseur | Misan         |  |
| SECONDARY FABRIC/<br>Tissu complémentaire | Polyester silk satin / Satin<br>de soie polyester | COLOUR            | Black / Noir | SUPPLIER                | Minerva       |  |
| TRIM / HARDWARE /<br>Fournitures          | Button / Boutton<br>Shoulderpads / Epaulettes     | COLOUR            | Black / Noir | SUPPLIER                | Sewing centre |  |
| THREAD(S) / Fil(s)                        | Gutterman 120 polyester                           | COLOUR            | Black / Noir | SUPPLIER                | Sewing centre |  |

Douvoir

heel.

Black patent stilettos. Silver molten metal covering the

**DEVELOPMENT OF AN AUTUMN/** WINTER 2023 CAPSULE **COLLECTION EXPLORING THE** GAME OF LIGHT AND SHADOW **IN 1940s FILM NOIRS THROUGH** SHAPES AND PINSTRIPES **DEVELOPMENT. ASTHE SHADOW** MAKESTHINGS APPEAR BIGGER, THESE HIGH HAND TAILORED SUITS MADE OF CLASSIC FINE **ARE INSPIRED BY** WOOLS MENSWEAR TAILORING. THE VINTAGE PINSTRIPE TAILORED SUITS WILL DEVELOP INTO MORE DRAMATIC SILHOUETTES.