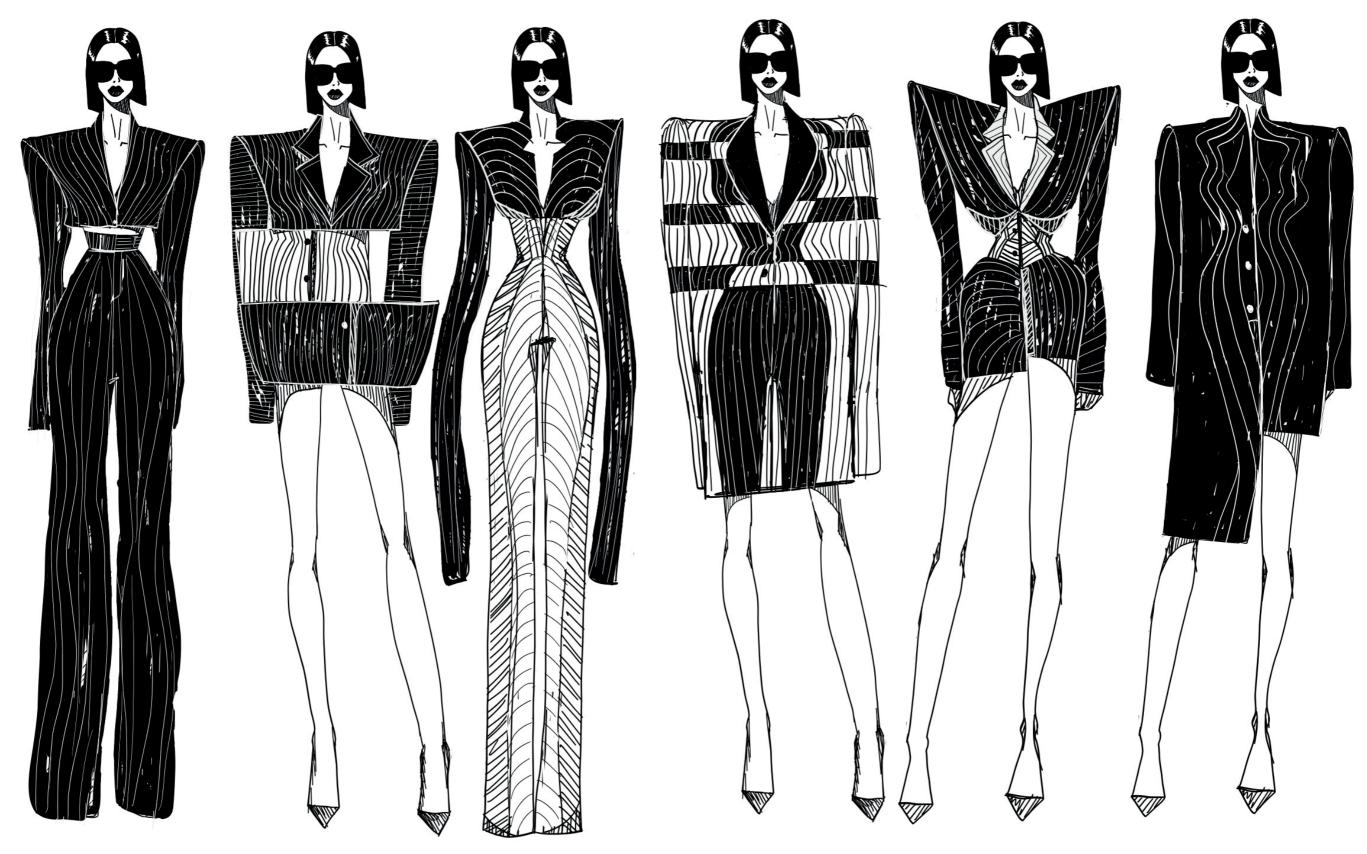

Douvoir

heel.

Black patent stilettos. Silver molten metal covering the

**DEVELOPMENT OF AN AUTUMN/** WINTER 2023 CAPSULE **COLLECTION EXPLORING THE** GAME OF LIGHT AND SHADOW **IN 1940s FILM NOIRS THROUGH** SHAPES AND PINSTRIPES **DEVELOPMENT. ASTHE SHADOW** MAKESTHINGS APPEAR BIGGER, THESE HIGH HAND TAILORED SUITS MADE OF CLASSIC FINE **ARE INSPIRED BY** WOOLS MENSWEAR TAILORING. THE VINTAGE PINSTRIPE TAILORED SUITS WILL DEVELOP INTO MORE DRAMATIC SILHOUETTES.

# Chain pinstripes