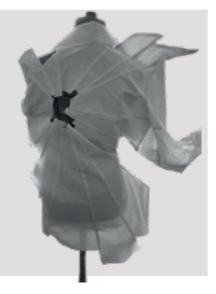

Tailoring wool

Patent leather

Metted plastic

Spape Lesenrch.

Metted dress

Trace and cut the pieces to get an idea of Process the shape

the models

use

dummy

3

5 Spray paint the dress

### MELTED PLASTIC JACKET DRESS

Hotographic line-up

"ALLUMEUSE"

| COLLECTION                                | 2023                                              | STYLE             |              | Suit jacket             |               |  |
|-------------------------------------------|---------------------------------------------------|-------------------|--------------|-------------------------|---------------|--|
| PRIMARY FABRIC/ Tissu<br>principal        | Black Suiting wool / Laine<br>tailleur noire      | COLOUR<br>Couleur | Black / Noir | SUPPLIER<br>Fournisseur | Misan         |  |
| SECONDARY FABRIC/<br>Tissu complémentaire | Polyester silk satin / Satin<br>de soie polyester | COLOUR            | Black / Noir | SUPPLIER                | Minerva       |  |
| TRIM / HARDWARE /<br>Fournitures          | Button / Boutton<br>Shoulderpads / Epaulettes     | COLOUR            | Black / Noir | SUPPLIER                | Sewing centre |  |
| THREAD(S) / Fil(s)                        | Gutterman 120 polyester                           | COLOUR            | Black / Noir | SUPPLIER                | Sewing centre |  |