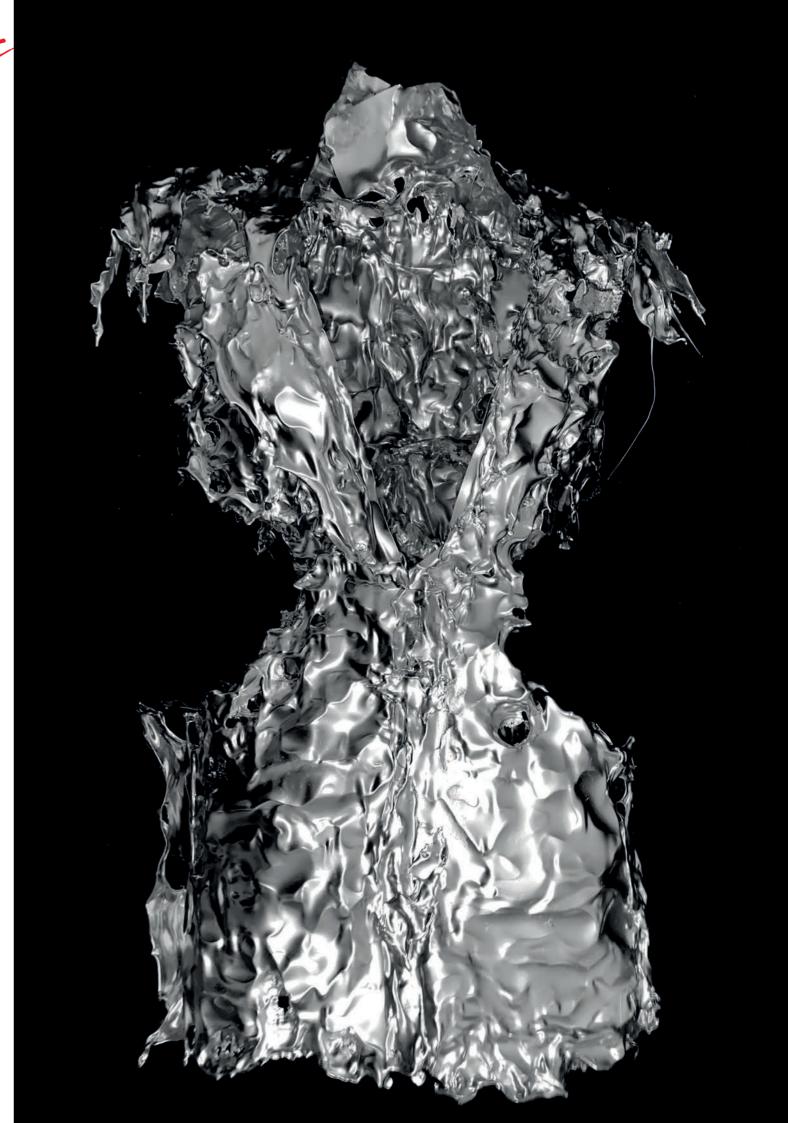

### MELTED PLASTIC JACKET DRESS

Hotographic line-up

"ALLUMEUSE"

| COLLECTION                                | 2023                                              | STYLE             |              | Suit jacket             |               |  |
|-------------------------------------------|---------------------------------------------------|-------------------|--------------|-------------------------|---------------|--|
| PRIMARY FABRIC/ Tissu<br>principal        | Black Suiting wool / Laine<br>tailleur noire      | COLOUR<br>Couleur | Black / Noir | SUPPLIER<br>Fournisseur | Misan         |  |
| SECONDARY FABRIC/<br>Tissu complémentaire | Polyester silk satin / Satin<br>de soie polyester | COLOUR            | Black / Noir | SUPPLIER                | Minerva       |  |
| TRIM / HARDWARE /<br>Fournitures          | Button / Boutton<br>Shoulderpads / Epaulettes     | COLOUR            | Black / Noir | SUPPLIER                | Sewing centre |  |
| THREAD(S) / Fil(s)                        | Gutterman 120 polyester                           | COLOUR            | Black / Noir | SUPPLIER                | Sewing centre |  |