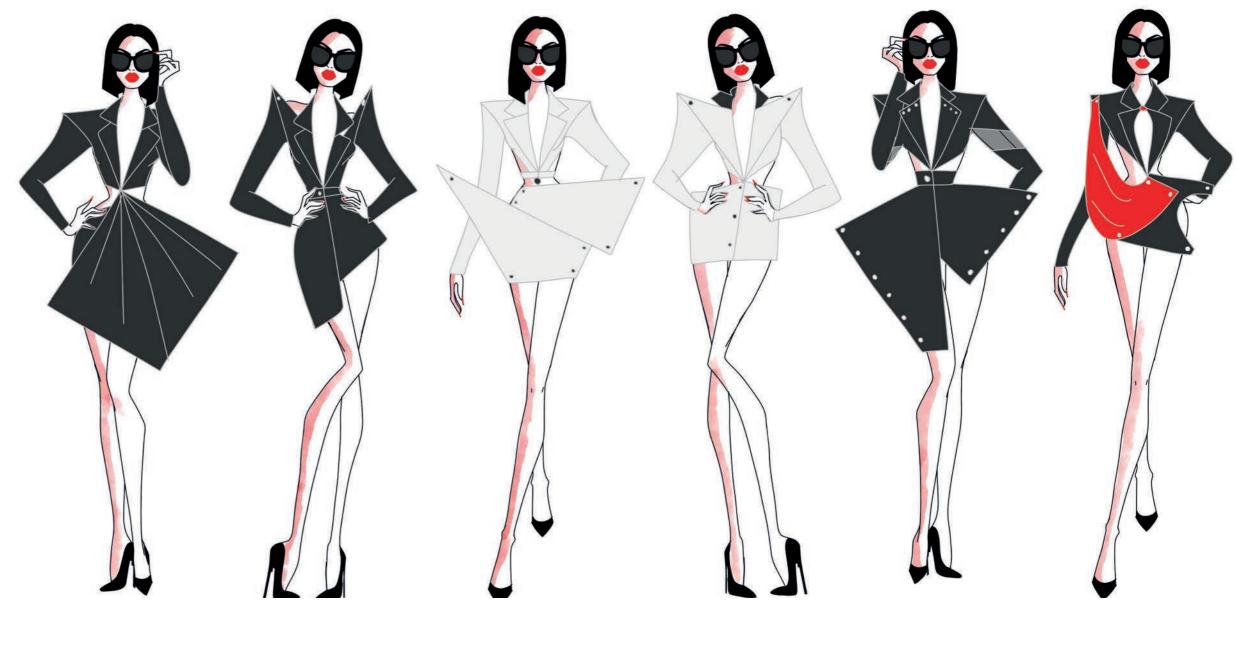

Douvoir

heel.

Black patent stilettos. Silver molten metal covering the

**DEVELOPMENT OF AN AUTUMN/** WINTER 2023 CAPSULE **COLLECTION EXPLORING THE** GAME OF LIGHT AND SHADOW **IN 1940s FILM NOIRS THROUGH** SHAPES AND PINSTRIPES **DEVELOPMENT. ASTHE SHADOW** MAKESTHINGS APPEAR BIGGER, THESE HIGH HAND TAILORED SUITS MADE OF CLASSIC FINE **ARE INSPIRED BY** WOOLS MENSWEAR TAILORING. THE VINTAGE PINSTRIPE TAILORED SUITS WILL DEVELOP INTO MORE DRAMATIC SILHOUETTES.

# Chain pinstripes