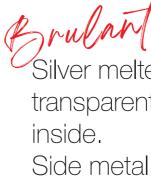

Noin Leather black belt with silver stainless steel belt buckle. Hidden snaps fastening.

Gun pieces inspired silver stainless steel belt. Side metal buckle fastening.

Silver melted plastic belt with transparent vinyl paper protection inside.