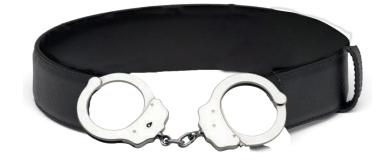

Linison fatale Silver stainless steel belt chain

Silver stainless steel belt chain with handcuffs. Handcuff lock button fastening.

Silver stainless steel belt barbwire designed chain. Lobster claw fastening.

Noin Leather black belt with silver stainless steel belt buckle. Hidden snaps fastening.

Gun pieces inspired silver stainless steel belt. Side metal buckle fastening.

Silver melted plastic belt with transparent vinyl paper protection inside.

Side metal belt buckle fastening.

ture

Leather black belt with silver stainless steel belt buckle. Handcuff lock button fastening.

Obstacle

Black patent stilettos. Silver stainless steel barbwire heel.

Black patent stilettos. Silver molten metal covering the shoe.