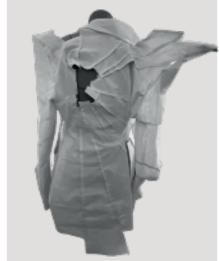

### MELTED PLASTIC JACKET DRESS

Hotographic line-up

"ALLUMEUSE"

| COLLECTION                                | 2023                                              | STYLE             |              | Suit jacket             |               |  |
|-------------------------------------------|---------------------------------------------------|-------------------|--------------|-------------------------|---------------|--|
| PRIMARY FABRIC/ Tissu<br>principal        | Black Suiting wool / Laine<br>tailleur noire      | COLOUR<br>Couleur | Black / Noir | SUPPLIER<br>Fournisseur | Misan         |  |
| SECONDARY FABRIC/<br>Tissu complémentaire | Polyester silk satin / Satin<br>de soie polyester | COLOUR            | Black / Noir | SUPPLIER                | Minerva       |  |
| TRIM / HARDWARE /<br>Fournitures          | Button / Boutton<br>Shoulderpads / Epaulettes     | COLOUR            | Black / Noir | SUPPLIER                | Sewing centre |  |
| THREAD(S) / Fil(s)                        | Gutterman 120 polyester                           | COLOUR            | Black / Noir | SUPPLIER                | Sewing centre |  |

#### **TECH** Dossier t COLLECTION 2023 Black Suiting wool / Laine tailleur noire PRIMARY FABRIC/ Tissu С principal Polyester silk satin / Satin de soie polyester Button / Boutton Shoulderpads / Epaulettes Zip / Fermeture a glissière SECONDARY FABRIC/ Tissu complémentaire TRIM / HARDWARE / Fournitures С Hooks & bars / Crochets THREAD(S) / Fil(s) Gutterman 120 polyester (