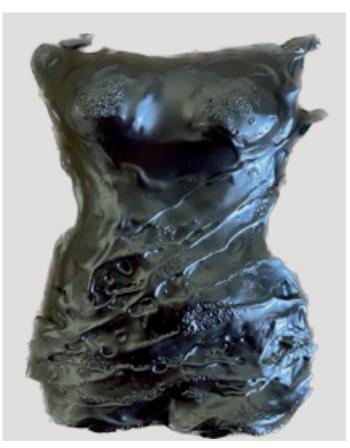

Tailoring wool

Patent leather

Metted plastic

Spape Lesenrch.

Metted dress

Trace and cut the pieces to get an idea of Process the shape

the models

use

dummy

3

5 Spray paint the dress

### MELTED PLASTIC JACKET DRESS

Hotographic line-up

"ALLUMEUSE"

| COLLECTION                                | 2023                                              | STYLE             |              | Suit jacket             |               |  |
|-------------------------------------------|---------------------------------------------------|-------------------|--------------|-------------------------|---------------|--|
| PRIMARY FABRIC/ Tissu<br>principal        | Black Suiting wool / Laine<br>tailleur noire      | COLOUR<br>Couleur | Black / Noir | SUPPLIER<br>Fournisseur | Misan         |  |
| SECONDARY FABRIC/<br>Tissu complémentaire | Polyester silk satin / Satin<br>de soie polyester | COLOUR            | Black / Noir | SUPPLIER                | Minerva       |  |
| TRIM / HARDWARE /<br>Fournitures          | Button / Boutton<br>Shoulderpads / Epaulettes     | COLOUR            | Black / Noir | SUPPLIER                | Sewing centre |  |
| THREAD(S) / Fil(s)                        | Gutterman 120 polyester                           | COLOUR            | Black / Noir | SUPPLIER                | Sewing centre |  |