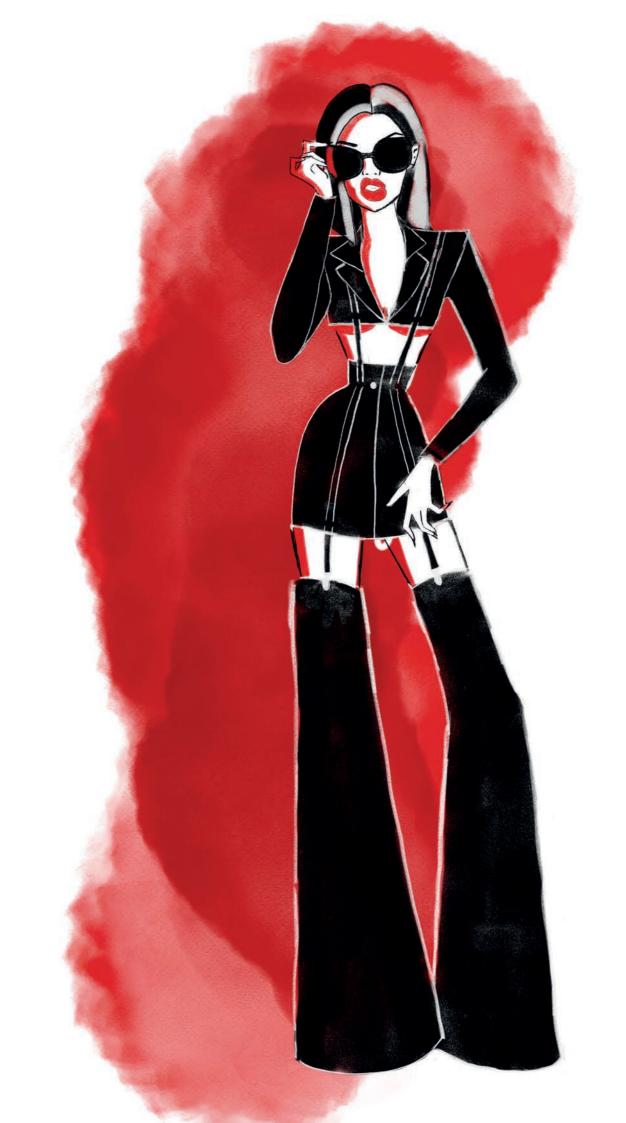

# ALLUMEUSE:

(CF: A TEASE)

A girl who looks good and knows guys want her but only plays with their mind. She runs in your mind all day long, a dangerous woman who won't let you go far. Uses sex appeal to manipulate poor helpless men into doing what she wants. May cause death.

### MELTED PLASTIC JACKET DRESS

Hotographic line-up

"ALLUMEUSE"

| COLLECTION                                | 2023                                              | STYLE             |              | Suit jacket             |               |  |
|-------------------------------------------|---------------------------------------------------|-------------------|--------------|-------------------------|---------------|--|
| PRIMARY FABRIC/ Tissu<br>principal        | Black Suiting wool / Laine<br>tailleur noire      | COLOUR<br>Couleur | Black / Noir | SUPPLIER<br>Fournisseur | Misan         |  |
| SECONDARY FABRIC/<br>Tissu complémentaire | Polyester silk satin / Satin<br>de soie polyester | COLOUR            | Black / Noir | SUPPLIER                | Minerva       |  |
| TRIM / HARDWARE /<br>Fournitures          | Button / Boutton<br>Shoulderpads / Epaulettes     | COLOUR            | Black / Noir | SUPPLIER                | Sewing centre |  |
| THREAD(S) / Fil(s)                        | Gutterman 120 polyester                           | COLOUR            | Black / Noir | SUPPLIER                | Sewing centre |  |