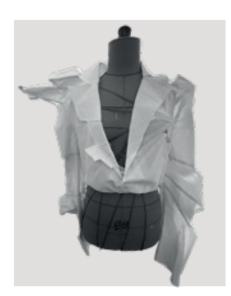

### MELTED PLASTIC JACKET DRESS

Hotographic line-up

"ALLUMEUSE"

| COLLECTION                                | 2023                                              | STYLE             |              | Suit jacket             |               |  |
|-------------------------------------------|---------------------------------------------------|-------------------|--------------|-------------------------|---------------|--|
| PRIMARY FABRIC/ Tissu<br>principal        | Black Suiting wool / Laine<br>tailleur noire      | COLOUR<br>Couleur | Black / Noir | SUPPLIER<br>Fournisseur | Misan         |  |
| SECONDARY FABRIC/<br>Tissu complémentaire | Polyester silk satin / Satin<br>de soie polyester | COLOUR            | Black / Noir | SUPPLIER                | Minerva       |  |
| TRIM / HARDWARE /<br>Fournitures          | Button / Boutton<br>Shoulderpads / Epaulettes     | COLOUR            | Black / Noir | SUPPLIER                | Sewing centre |  |
| THREAD(S) / Fil(s)                        | Gutterman 120 polyester                           | COLOUR            | Black / Noir | SUPPLIER                | Sewing centre |  |

#### **TECH** Dossier t COLLECTION 2023 Black Suiting wool / Laine tailleur noire PRIMARY FABRIC/ Tissu С principal Polyester silk satin / Satin de soie polyester Button / Boutton Shoulderpads / Epaulettes Zip / Fermeture a glissière SECONDARY FABRIC/ Tissu complémentaire TRIM / HARDWARE / Fournitures С Hooks & bars / Crochets THREAD(S) / Fil(s) Gutterman 120 polyester (