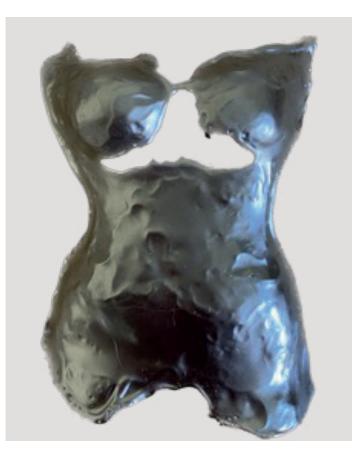

Tailoring wool

Patent leather

Metted plastic

Spape Lesenrch.

Metted dress

Trace and cut the pieces to get an idea of Process the shape

the models

use

dummy

3

5 Spray paint the dress

### MELTED PLASTIC JACKET DRESS

Hotographic line-up

"ALLUMEUSE"

| COLLECTION                                | 2023                                              | STYLE             |              | Suit jacket             |               |  |
|-------------------------------------------|---------------------------------------------------|-------------------|--------------|-------------------------|---------------|--|
| PRIMARY FABRIC/ Tissu<br>principal        | Black Suiting wool / Laine<br>tailleur noire      | COLOUR<br>Couleur | Black / Noir | SUPPLIER<br>Fournisseur | Misan         |  |
| SECONDARY FABRIC/<br>Tissu complémentaire | Polyester silk satin / Satin<br>de soie polyester | COLOUR            | Black / Noir | SUPPLIER                | Minerva       |  |
| TRIM / HARDWARE /<br>Fournitures          | Button / Boutton<br>Shoulderpads / Epaulettes     | COLOUR            | Black / Noir | SUPPLIER                | Sewing centre |  |
| THREAD(S) / Fil(s)                        | Gutterman 120 polyester                           | COLOUR            | Black / Noir | SUPPLIER                | Sewing centre |  |