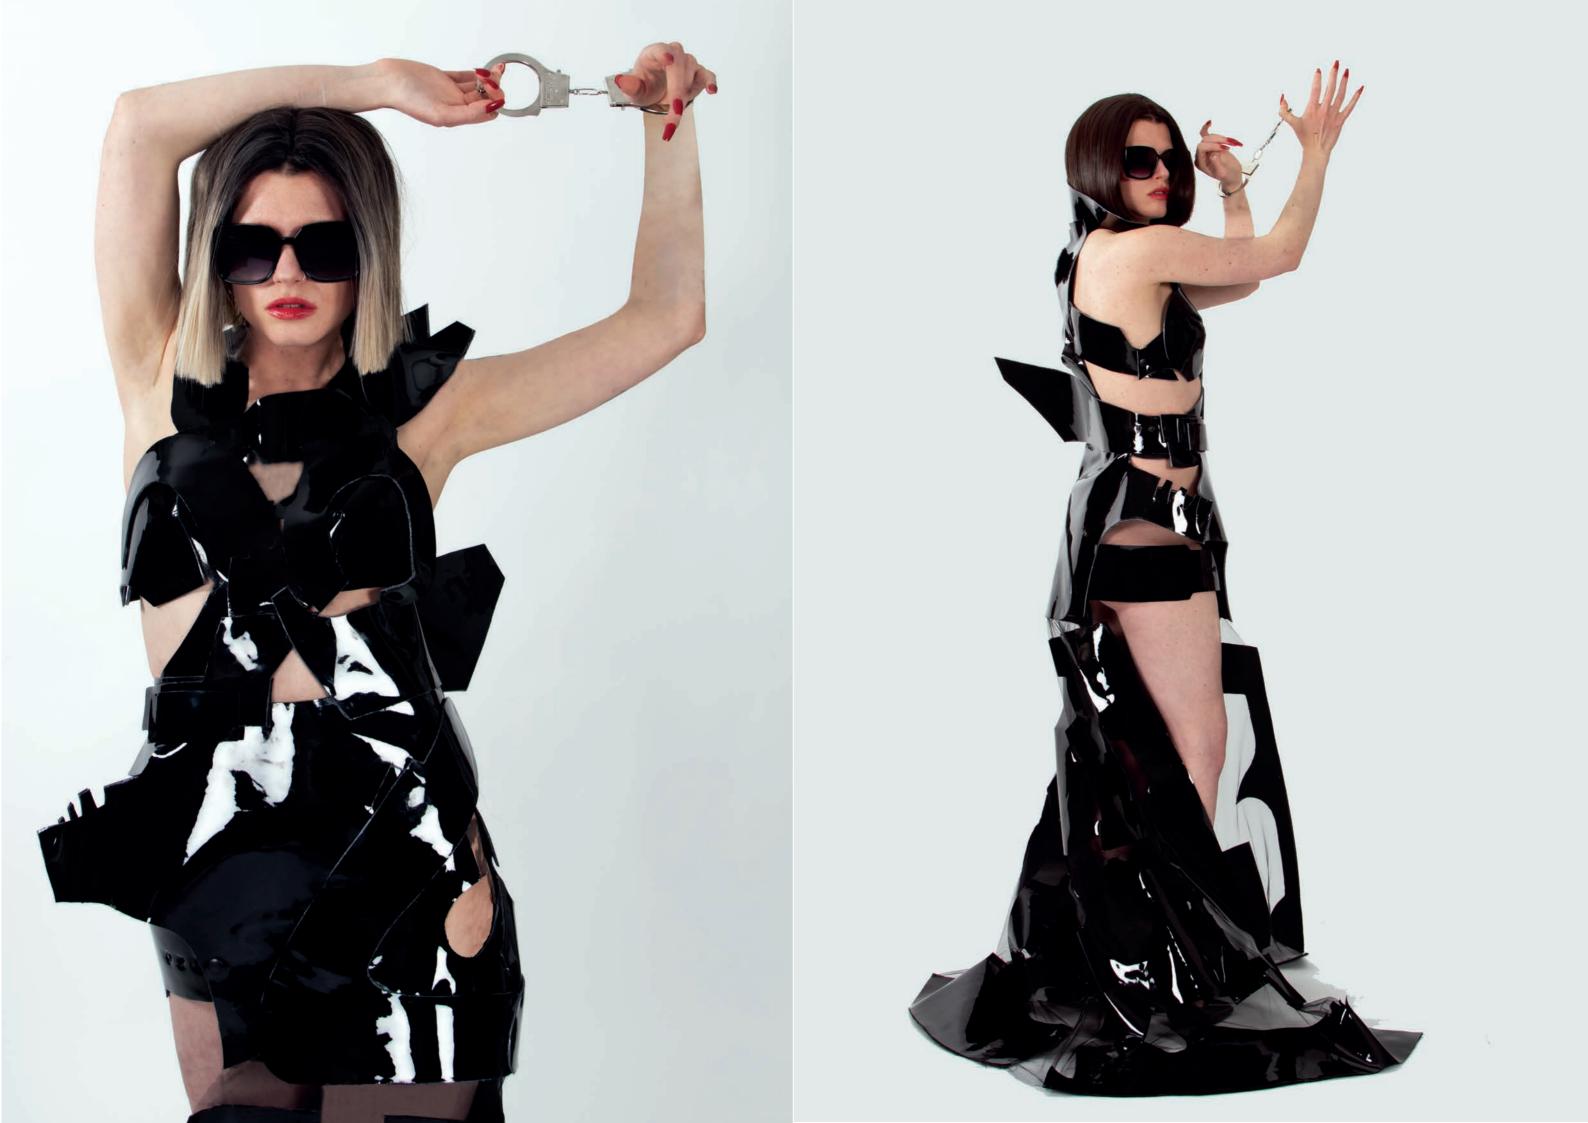

Linison fatale Silver stainless steel belt chain

Silver stainless steel belt chain with handcuffs. Handcuff lock button fastening.

Silver stainless steel belt barbwire designed chain. Lobster claw fastening.

Noin Leather black belt with silver stainless steel belt buckle. Hidden snaps fastening.

Gun pieces inspired silver stainless steel belt. Side metal buckle fastening.

Silver melted plastic belt with transparent vinyl paper protection inside.

Side metal belt buckle fastening.

ture

Leather black belt with silver stainless steel belt buckle. Handcuff lock button fastening.

Obstacle

Black patent stilettos. Silver stainless steel barbwire heel.

Black patent stilettos. Silver molten metal covering the shoe.

Enchaine

Black patent stilettos. Silver stainless steel gun-shaped heel and anckle chain.

Enchnine

Black patent stilettos. Silver stainless steel handcuff and chain attached to the back ankle and outter sides.