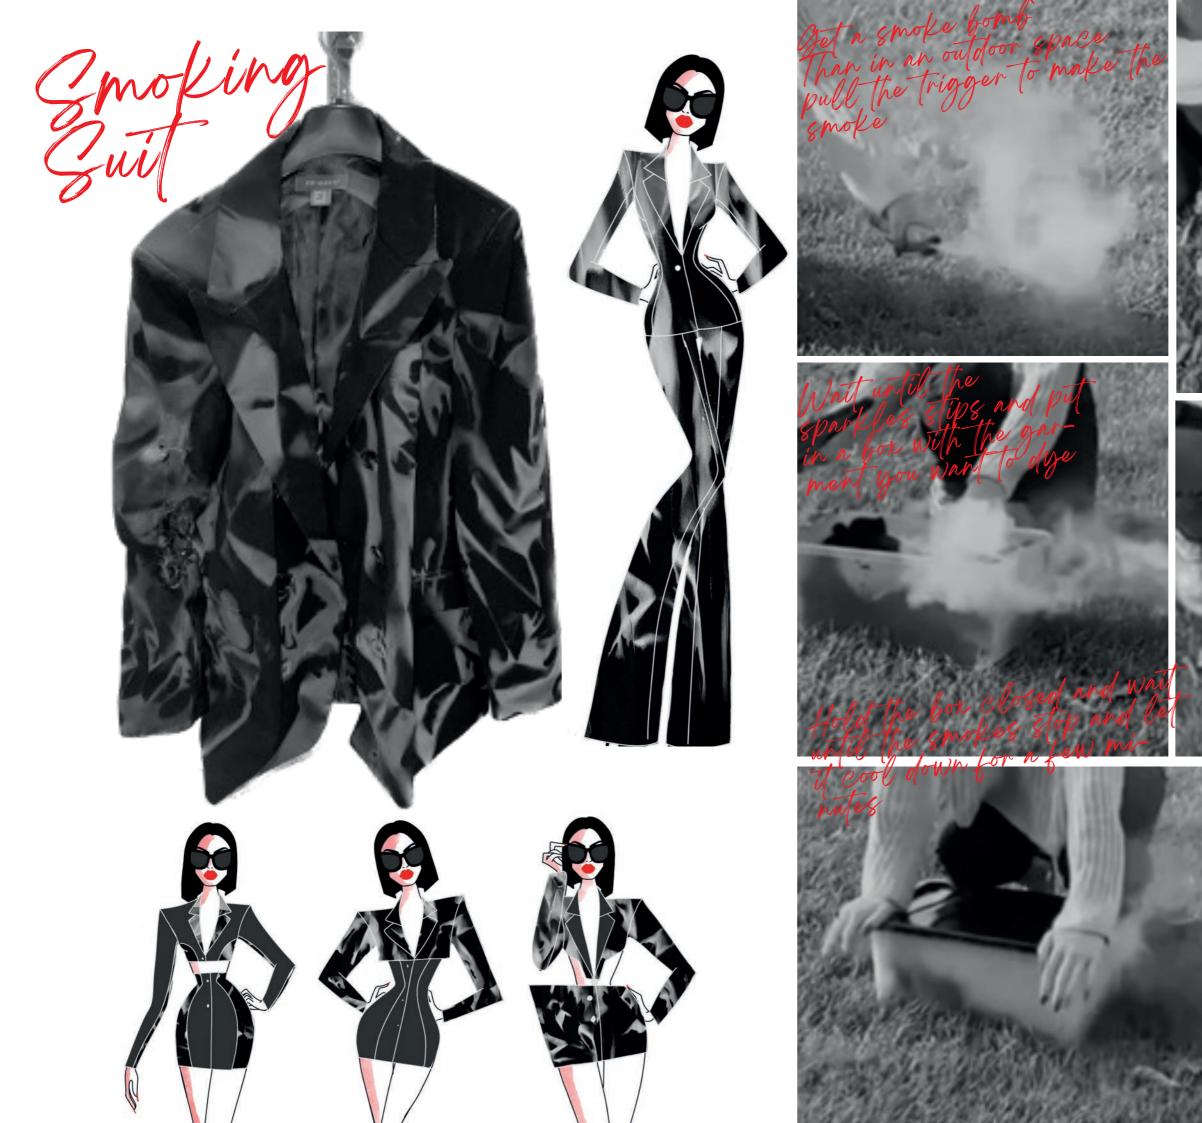

Linison fatale Silver stainless steel belt chain

Silver stainless steel belt chain with handcuffs. Handcuff lock button fastening.

Silver stainless steel belt barbwire designed chain. Lobster claw fastening.

Noin Leather black belt with silver stainless steel belt buckle. Hidden snaps fastening.

Gun pieces inspired silver stainless steel belt. Side metal buckle fastening.

Silver melted plastic belt with transparent vinyl paper protection inside.

Side metal belt buckle fastening.

ture

Leather black belt with silver stainless steel belt buckle. Handcuff lock button fastening.

Obstacle

Black patent stilettos. Silver stainless steel barbwire heel.

Black patent stilettos. Silver molten metal covering the shoe.

Enchaine

Black patent stilettos. Silver stainless steel gun-shaped heel and anckle chain.

Enchnine

Black patent stilettos. Silver stainless steel handcuff and chain attached to the back ankle and outter sides.

Douvoir

heel.

Black patent stilettos. Silver molten metal covering the

**DEVELOPMENT OF AN AUTUMN/** WINTER 2023 CAPSULE **COLLECTION EXPLORING THE** GAME OF LIGHT AND SHADOW **IN 1940s FILM NOIRS THROUGH** SHAPES AND PINSTRIPES **DEVELOPMENT. ASTHE SHADOW** MAKESTHINGS APPEAR BIGGER, THESE HIGH HAND TAILORED SUITS MADE OF CLASSIC FINE **ARE INSPIRED BY** WOOLS MENSWEAR TAILORING. THE VINTAGE PINSTRIPE TAILORED SUITS WILL DEVELOP INTO MORE DRAMATIC SILHOUETTES.