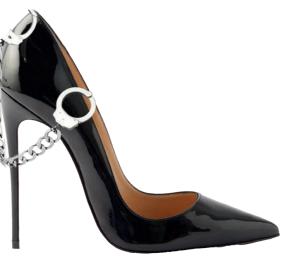

Enchaine

Black patent stilettos. Silver stainless steel gun-shaped heel and anckle chain.

Enchnine

Black patent stilettos. Silver stainless steel handcuff and chain attached to the back ankle and outter sides.