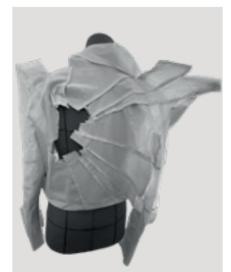

Tailoring wool

Patent leather

Metted plastic

Spape Lesenrch.

Metted dress

Trace and cut the pieces to get an idea of Process the shape

the models

use

dummy

3

5 Spray paint the dress

### MELTED PLASTIC JACKET DRESS

Hotographic line-up

"ALLUMEUSE"

| COLLECTION                                | 2023                                              | STYLE             |              | Suit jacket             |               |  |
|-------------------------------------------|---------------------------------------------------|-------------------|--------------|-------------------------|---------------|--|
| PRIMARY FABRIC/ Tissu<br>principal        | Black Suiting wool / Laine<br>tailleur noire      | COLOUR<br>Couleur | Black / Noir | SUPPLIER<br>Fournisseur | Misan         |  |
| SECONDARY FABRIC/<br>Tissu complémentaire | Polyester silk satin / Satin<br>de soie polyester | COLOUR            | Black / Noir | SUPPLIER                | Minerva       |  |
| TRIM / HARDWARE /<br>Fournitures          | Button / Boutton<br>Shoulderpads / Epaulettes     | COLOUR            | Black / Noir | SUPPLIER                | Sewing centre |  |
| THREAD(S) / Fil(s)                        | Gutterman 120 polyester                           | COLOUR            | Black / Noir | SUPPLIER                | Sewing centre |  |