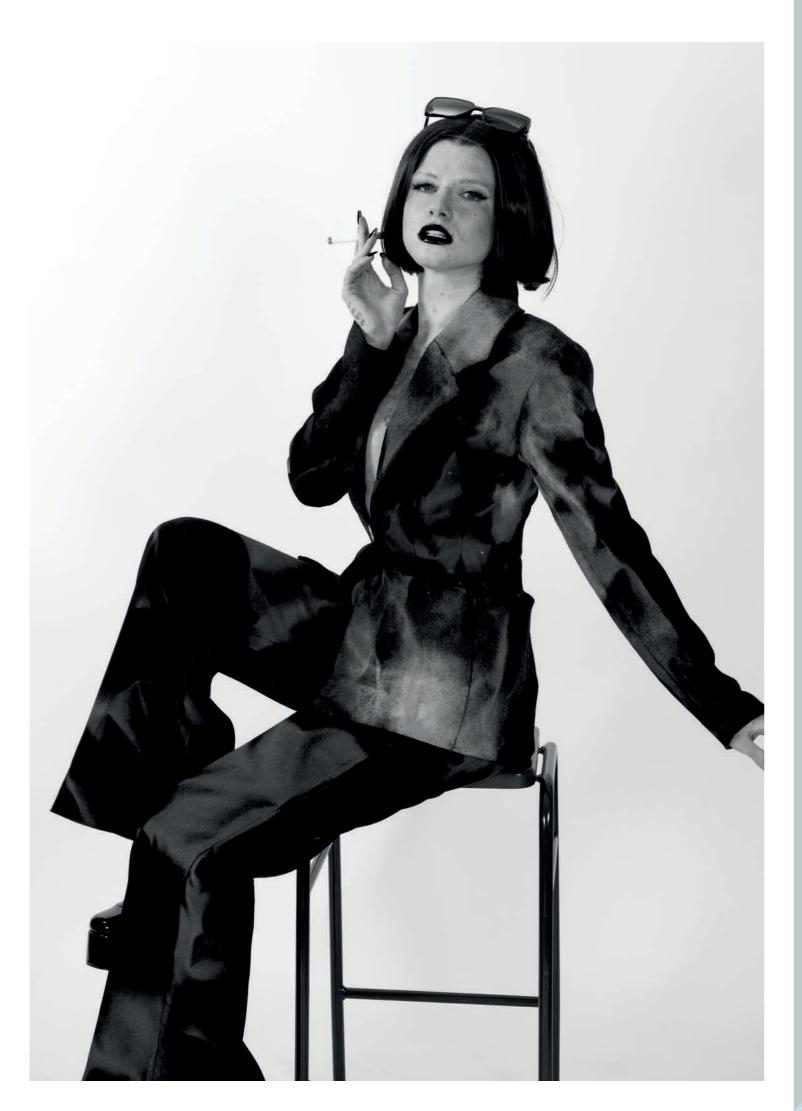

Douvoir

heel.

Black patent stilettos. Silver molten metal covering the

**DEVELOPMENT OF AN AUTUMN/** WINTER 2023 CAPSULE **COLLECTION EXPLORING THE** GAME OF LIGHT AND SHADOW **IN 1940s FILM NOIRS THROUGH** SHAPES AND PINSTRIPES **DEVELOPMENT. ASTHE SHADOW** MAKESTHINGS APPEAR BIGGER, THESE HIGH HAND TAILORED SUITS MADE OF CLASSIC FINE **ARE INSPIRED BY** WOOLS MENSWEAR TAILORING. THE VINTAGE PINSTRIPE TAILORED SUITS WILL DEVELOP INTO MORE DRAMATIC SILHOUETTES.

# Chain pinstripes