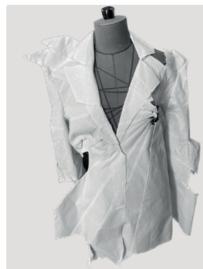

Tailoring wool

Patent leather

Metted plastic

Spape Lesenrch.

Metted dress

Trace and cut the pieces to get an idea of Process the shape

the models

use

dummy

3

5 Spray paint the dress

### MELTED PLASTIC JACKET DRESS

Hotographic line-up

"ALLUMEUSE"

| COLLECTION                                | 2023                                              | STYLE             |              | Suit jacket             |               |  |
|-------------------------------------------|---------------------------------------------------|-------------------|--------------|-------------------------|---------------|--|
| PRIMARY FABRIC/ Tissu<br>principal        | Black Suiting wool / Laine<br>tailleur noire      | COLOUR<br>Couleur | Black / Noir | SUPPLIER<br>Fournisseur | Misan         |  |
| SECONDARY FABRIC/<br>Tissu complémentaire | Polyester silk satin / Satin<br>de soie polyester | COLOUR            | Black / Noir | SUPPLIER                | Minerva       |  |
| TRIM / HARDWARE /<br>Fournitures          | Button / Boutton<br>Shoulderpads / Epaulettes     | COLOUR            | Black / Noir | SUPPLIER                | Sewing centre |  |
| THREAD(S) / Fil(s)                        | Gutterman 120 polyester                           | COLOUR            | Black / Noir | SUPPLIER                | Sewing centre |  |