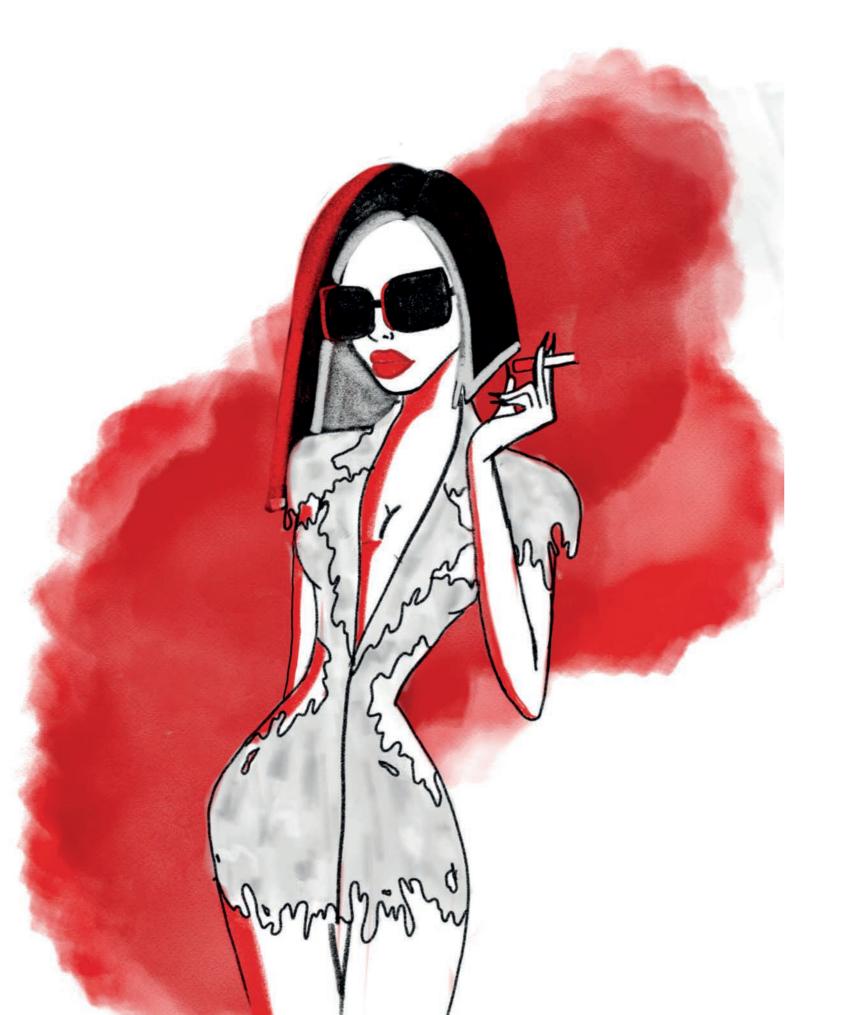

# ALLUMEUSE:

(CF: A TEASE)

A girl who looks good and knows guys want her but only plays with their mind. She runs in your mind all day long, a dangerous woman who won't let you go far. Uses sex appeal to manipulate poor helpless men into doing what she wants. May cause death.

Douvoir

heel.

Black patent stilettos. Silver molten metal covering the

**DEVELOPMENT OF AN AUTUMN/** WINTER 2023 CAPSULE **COLLECTION EXPLORING THE** GAME OF LIGHT AND SHADOW **IN 1940s FILM NOIRS THROUGH** SHAPES AND PINSTRIPES **DEVELOPMENT. ASTHE SHADOW** MAKESTHINGS APPEAR BIGGER, THESE HIGH HAND TAILORED SUITS MADE OF CLASSIC FINE **ARE INSPIRED BY** WOOLS MENSWEAR TAILORING. THE VINTAGE PINSTRIPE TAILORED SUITS WILL DEVELOP INTO MORE DRAMATIC SILHOUETTES.

# Chain pinstripes