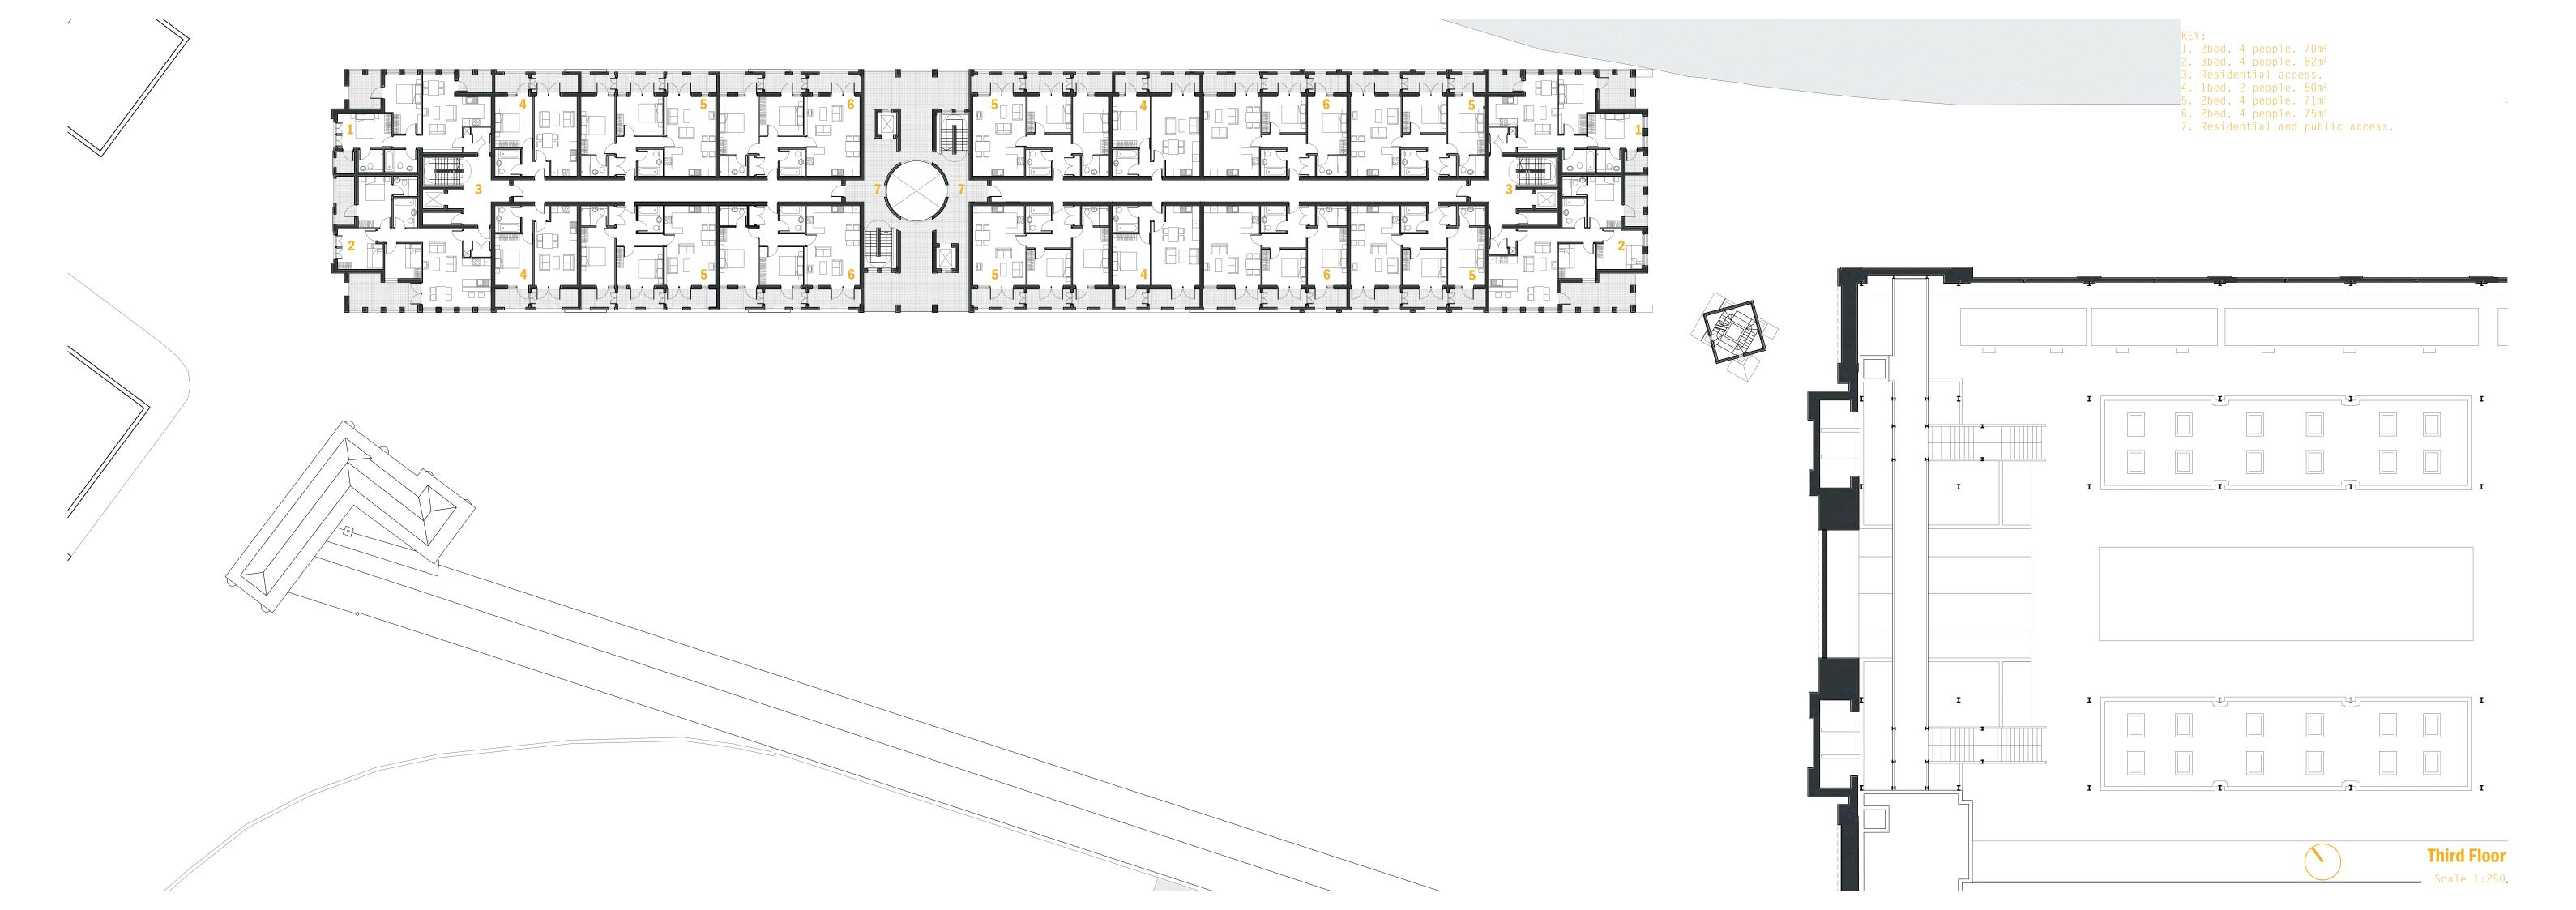

### **Former Marine Station**



# **Existing Elevation**

Scale 1.500



# **Site Photographs**

Photographs taken by Author on site visit.



















## **Logistical Strategy**









#### **Concept**

The proposed public realm, that consists of 3 main components, shown in red.

A new building, a tower, and a paving design to stitch these together with the existing.



#### **Re-Working**

A process of pulling out what is important from the collections.



## **An Imagined Elevation**

Born from collaging fragments of lost Dover.







## **Site Models**

Existing and Proposed Dover Western Docks.









# **Procession of Public Spaces**

Leading from re-instated Dover Harbour Station, to the repurposed Former Dover Marine Station.



















































































**North Elevation** 





Scale 1:250





**Internal view of Public Square** 





View of Public Square from the proposed Dover Transport Museum