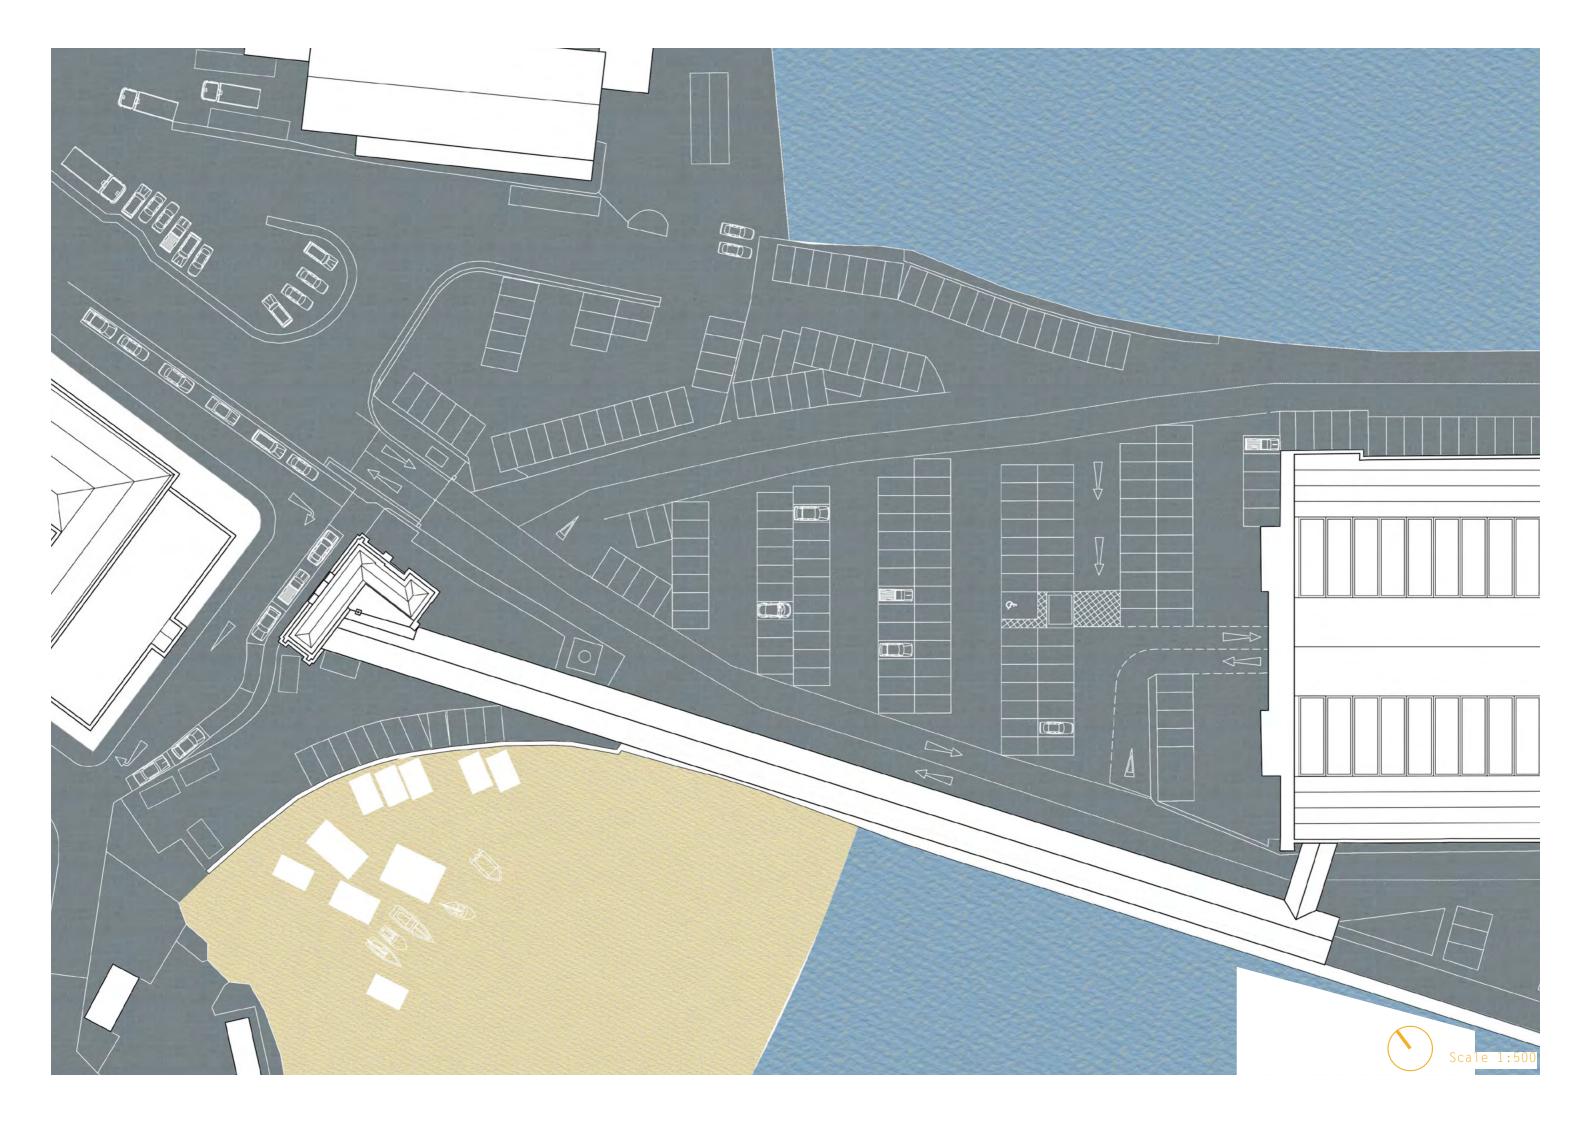

/22





#### **Former Marine Station**



# **Existing Elevation**

Scale 1.500



# **Site Photographs**

Photographs taken by Author on site visit.



















## **Logistical Strategy**









#### **Concept**

The proposed public realm, that consists of 3 main components, shown in red.

A new building, a tower, and a paving design to stitch these together with the existing.



#### **Re-Working**

A process of pulling out what is important from the collections.



## **An Imagined Elevation**

Born from collaging fragments of lost Dover.







## **Site Models**

Existing and Proposed Dover Western Docks.









# **Procession of Public Spaces**

Leading from re-instated Dover Harbour Station, to the repurposed Former Dover Marine Station.



















































































**North Elevation** 





Scale 1:250





**Internal view of Public Square** 





View of Public Square from the proposed Dover Transport Museum