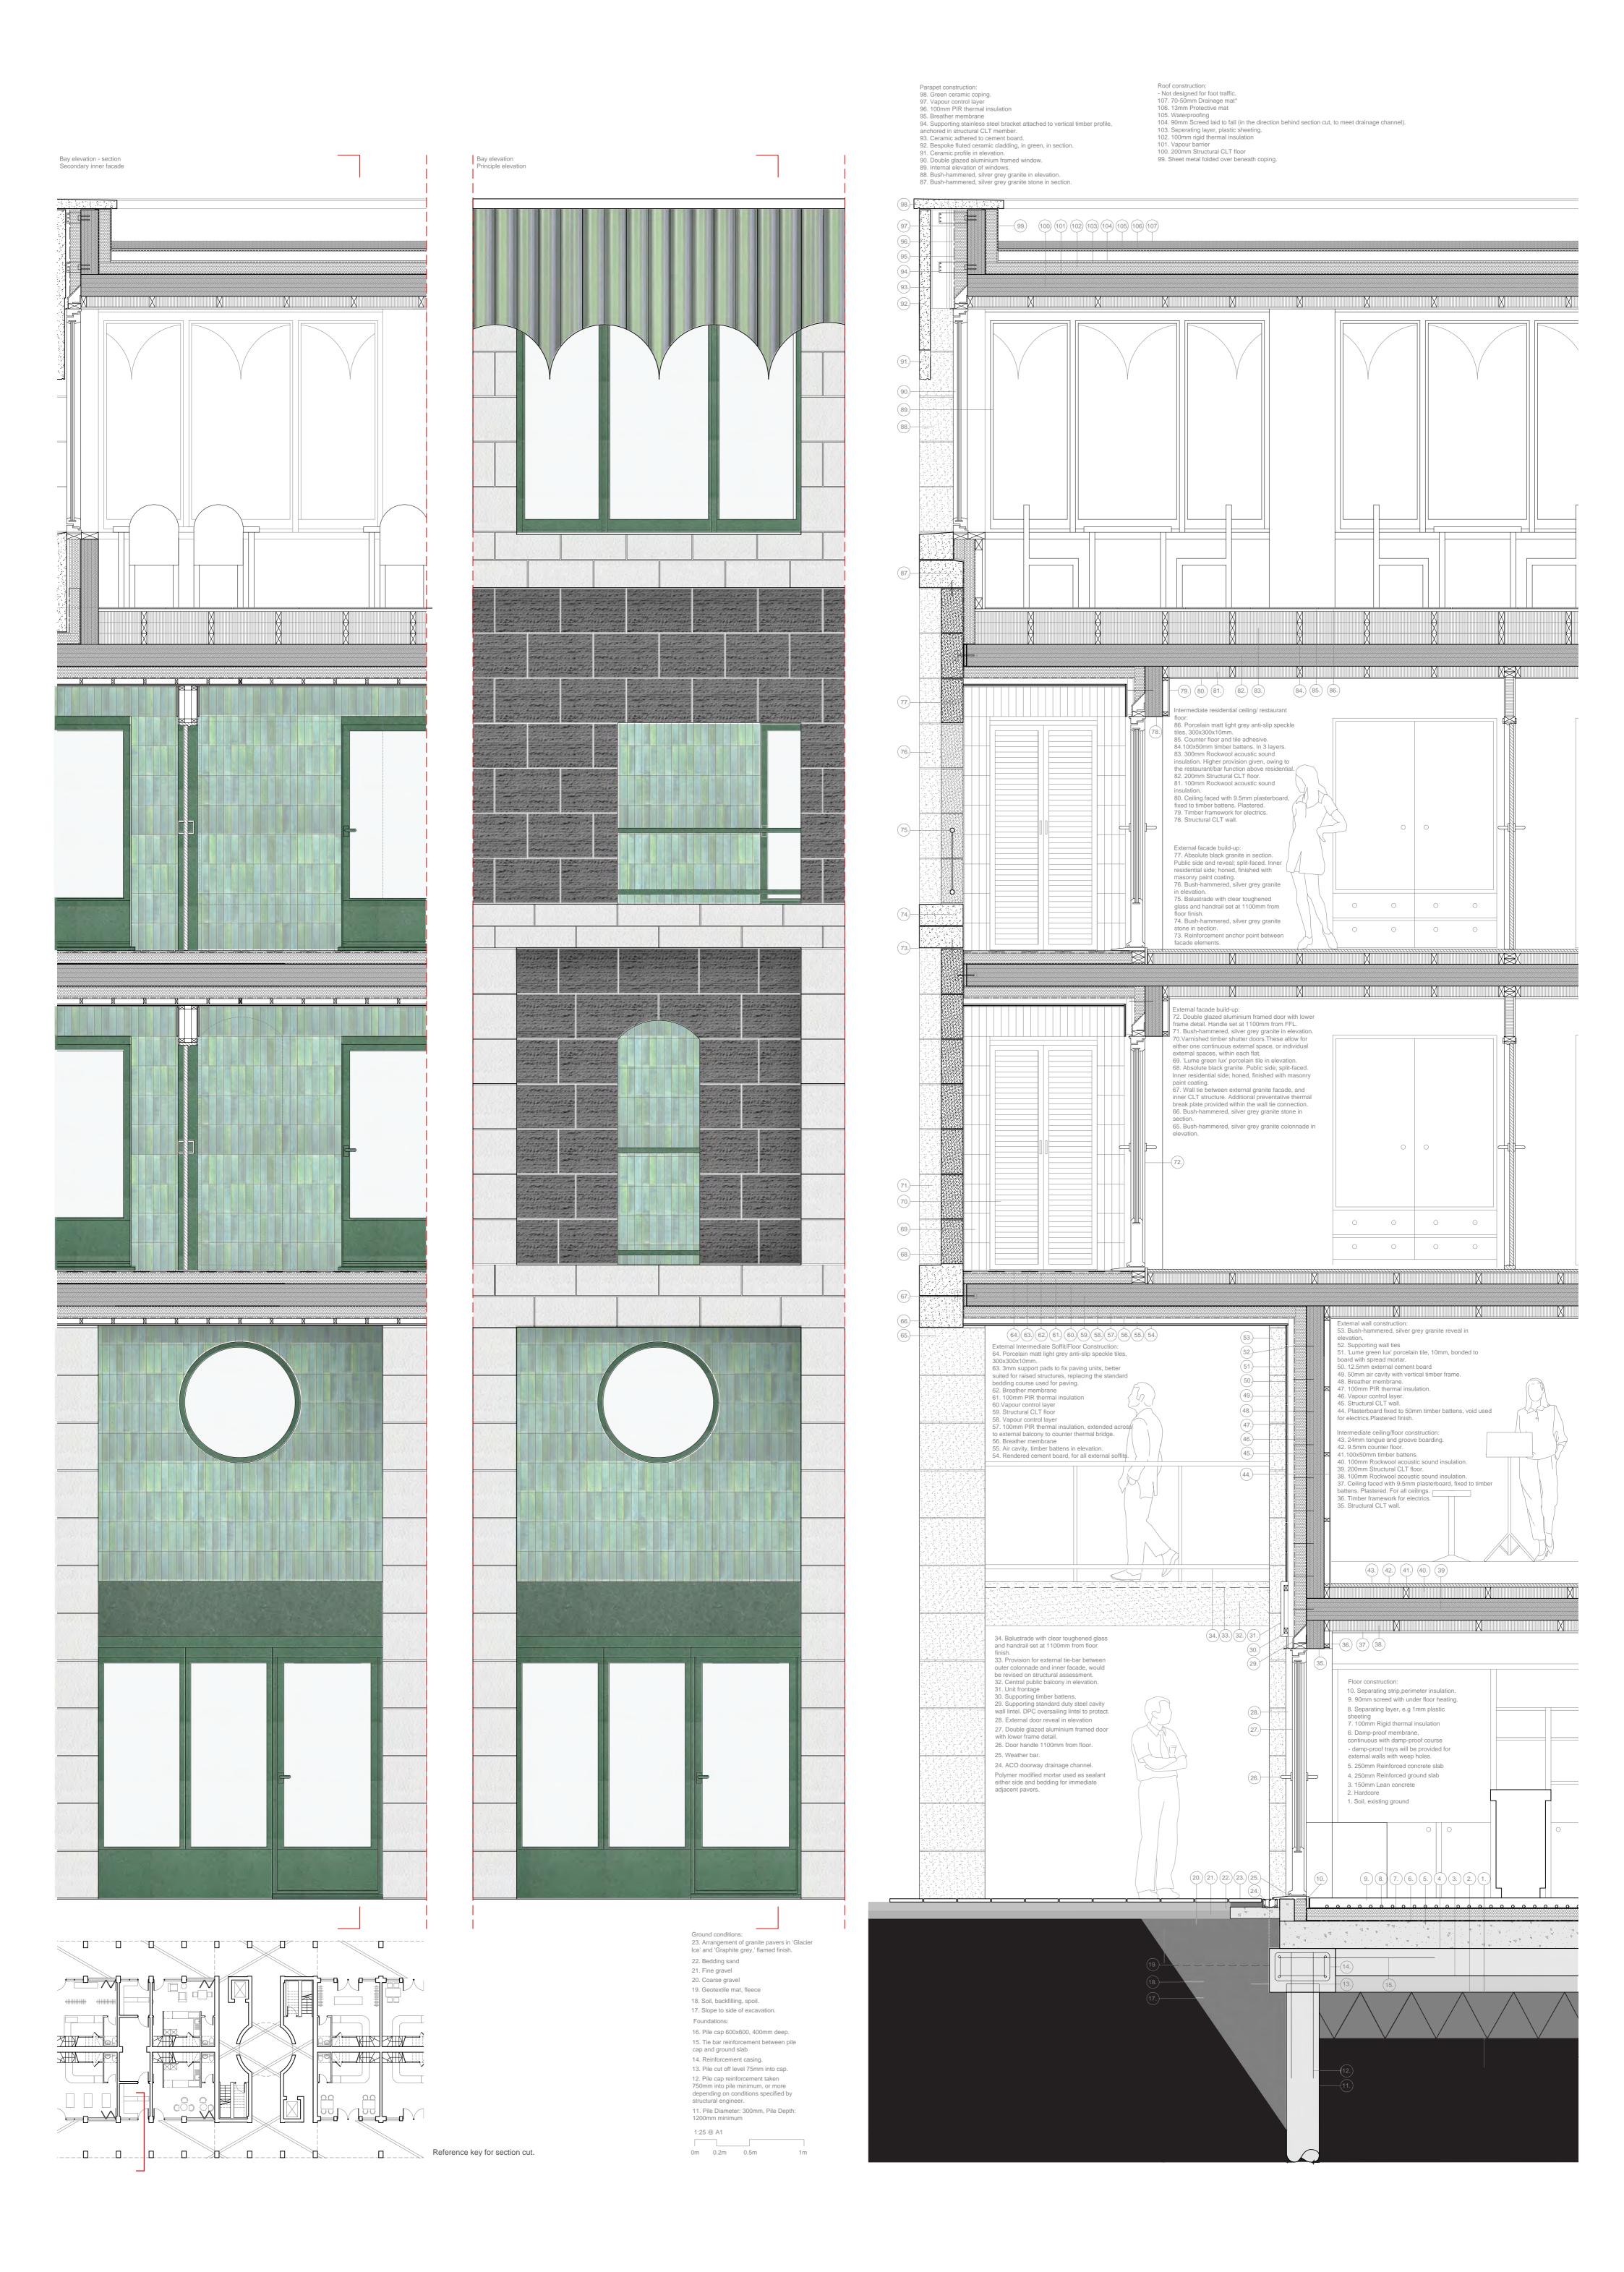

# **Procession of Public Spaces**

Leading from re-instated Dover Harbour Station, to the repurposed Former Dover Marine Station.

**North Elevation** 

Scale 1:250

**Internal view of Public Square** 

View of Public Square from the proposed Dover Transport Museum