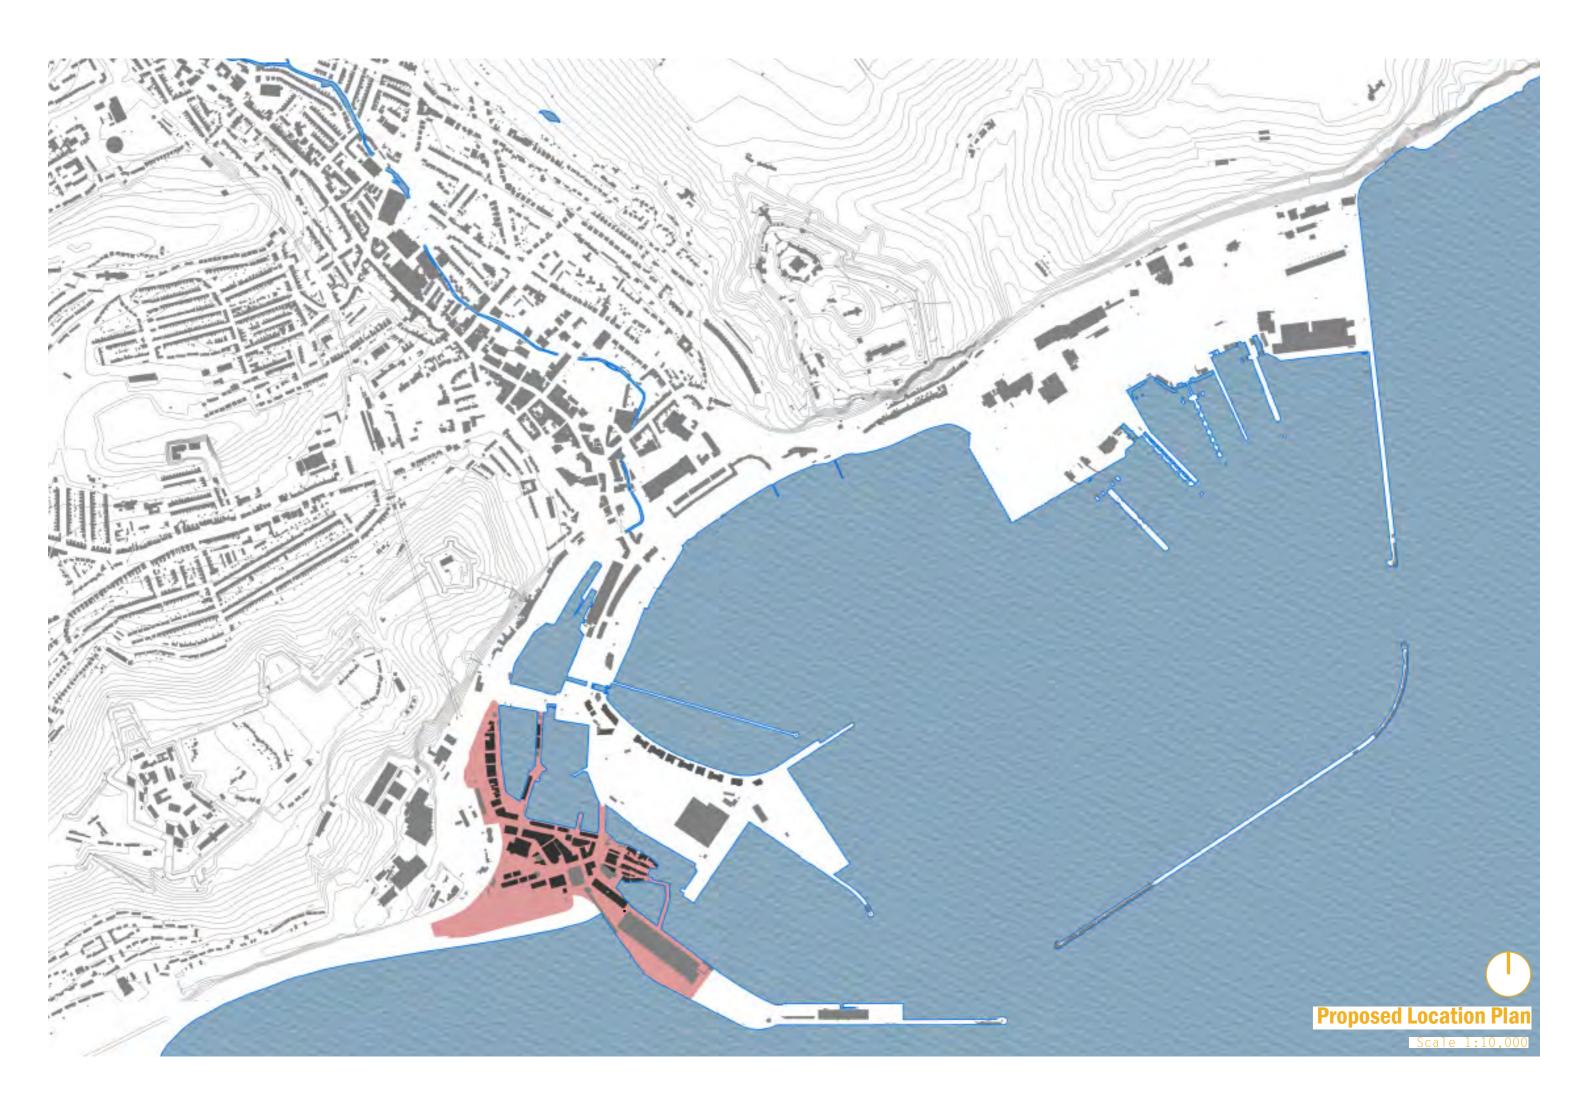

#### **Concept**

The proposed public realm, that consists of 3 main components, shown in red.

A new building, a tower, and a paving design to stitch these together with the existing.