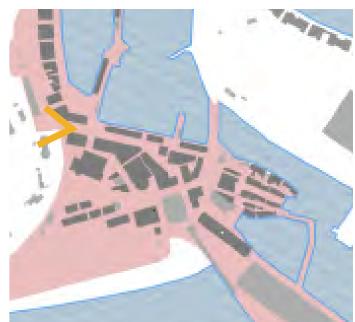

olio**

ALICE RICHARDSON

2021/22





#### **Former Marine Station**



# **Existing Elevation**

Scale 1.500



# **Site Photographs**

Photographs taken by Author on site visit.



















## **Logistical Strategy**









#### **Concept**

The proposed public realm, that consists of 3 main components, shown in red.

A new building, a tower, and a paving design to stitch these together with the existing.



#### **Re-Working**

A process of pulling out what is important from the collections.



## **An Imagined Elevation**

Born from collaging fragments of lost Dover.







## **Site Models**

Existing and Proposed Dover Western Docks.









# **Procession of Public Spaces**

Leading from re-instated Dover Harbour Station, to the repurposed Former Dover Marine Station.



















































































**North Elevation** 





Scale 1:250





**Internal view of Public Square** 





View of Public Square from the proposed Dover Transport Museum