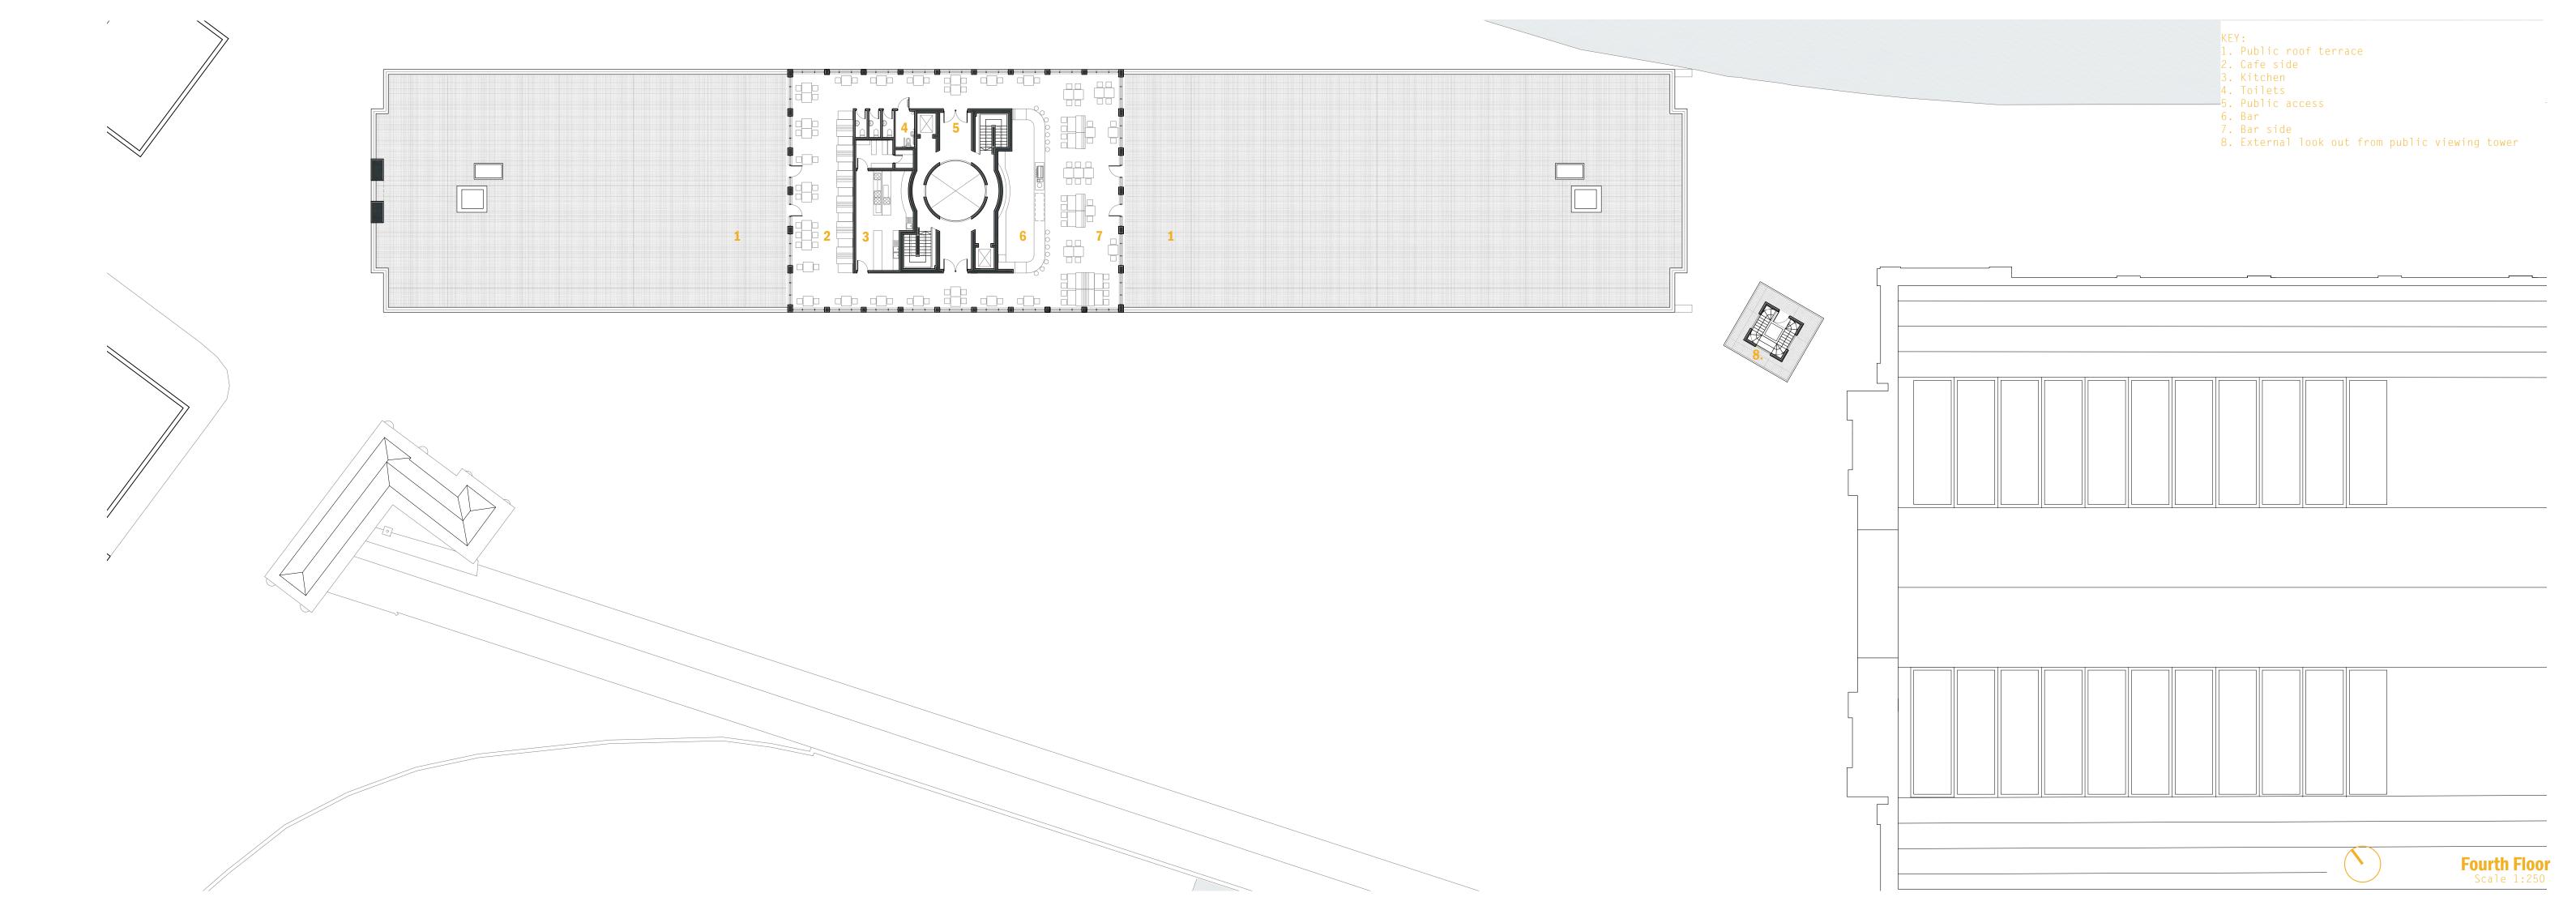

# **Former Marine Station**



# **Existing Elevation**

Scale 1.500



# **Site Photographs**

Photographs taken by Author on site visit.



















## **Logistical Strategy**









#### **Concept**

The proposed public realm, that consists of 3 main components, shown in red.

A new building, a tower, and a paving design to stitch these together with the existing.



#### **Re-Working**

A process of pulling out what is important from the collections.



## **An Imagined Elevation**

Born from collaging fragments of lost Dover.







## **Site Models**

Existing and Proposed Dover Western Docks.









# **Procession of Public Spaces**

Leading from re-instated Dover Harbour Station, to the repurposed Former Dover Marine Station.



















































































**North Elevation** 





Scale 1:250





**Internal view of Public Square** 





View of Public Square from the proposed Dover Transport Museum