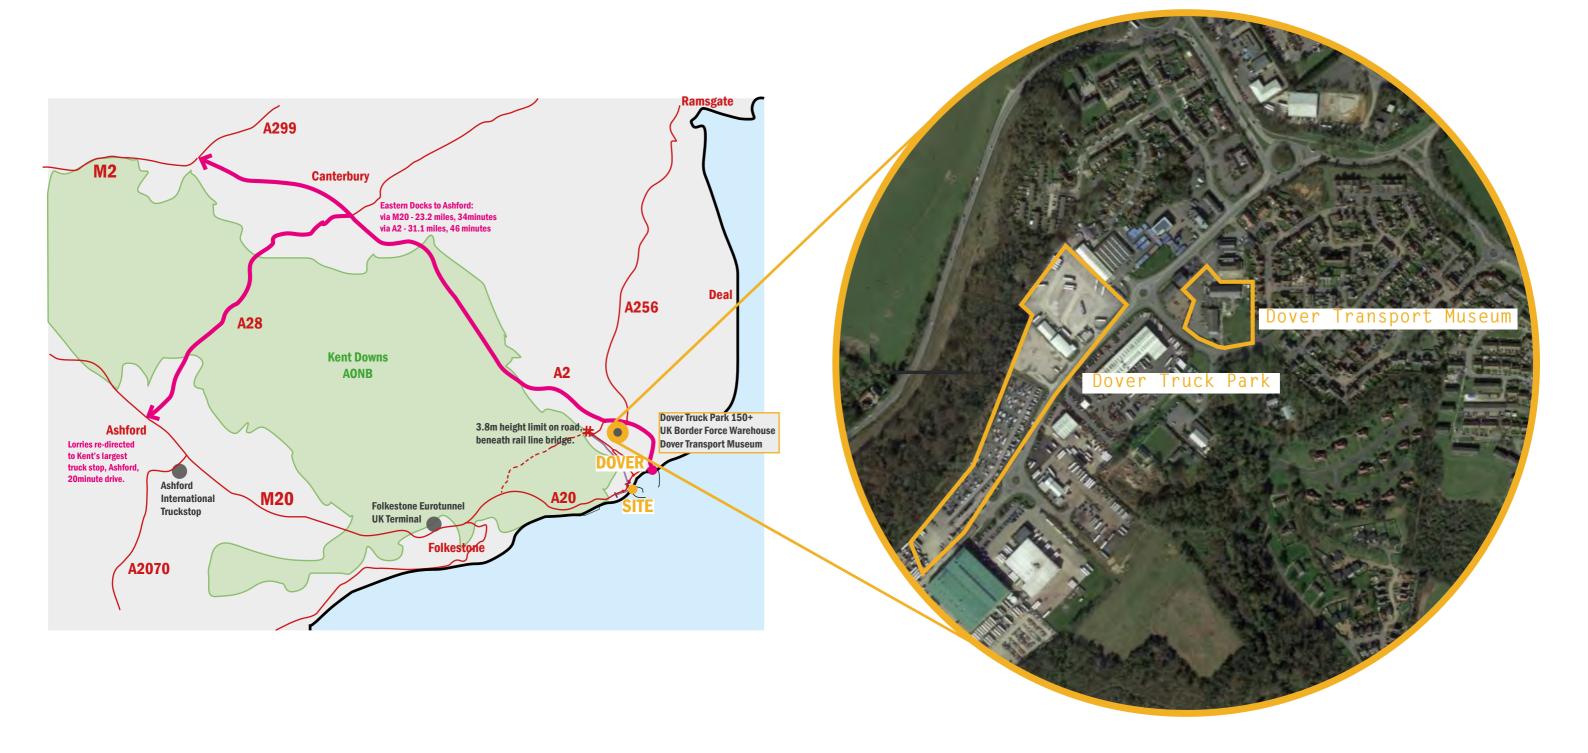

# **Refined Thesis Portfolio**

ALICE RICHARDSON

2021/22





#### **Former Marine Station**



# **Existing Elevation**

Scale 1.500



# **Site Photographs**

Photographs taken by Author on site visit.



















## **Logistical Strategy**









#### **Concept**

The proposed public realm, that consists of 3 main components, shown in red.

A new building, a tower, and a paving design to stitch these together with the existing.



#### **Re-Working**

A process of pulling out what is important from the collections.



## **An Imagined Elevation**

Born from collaging fragments of lost Dover.







## **Site Models**

Existing and Proposed Dover Western Docks.









# **Procession of Public Spaces**

Leading from re-instated Dover Harbour Station, to the repurposed Former Dover Marine Station.



















































































**North Elevation** 





Scale 1:250





**Internal view of Public Square** 





View of Public Square from the proposed Dover Transport Museum