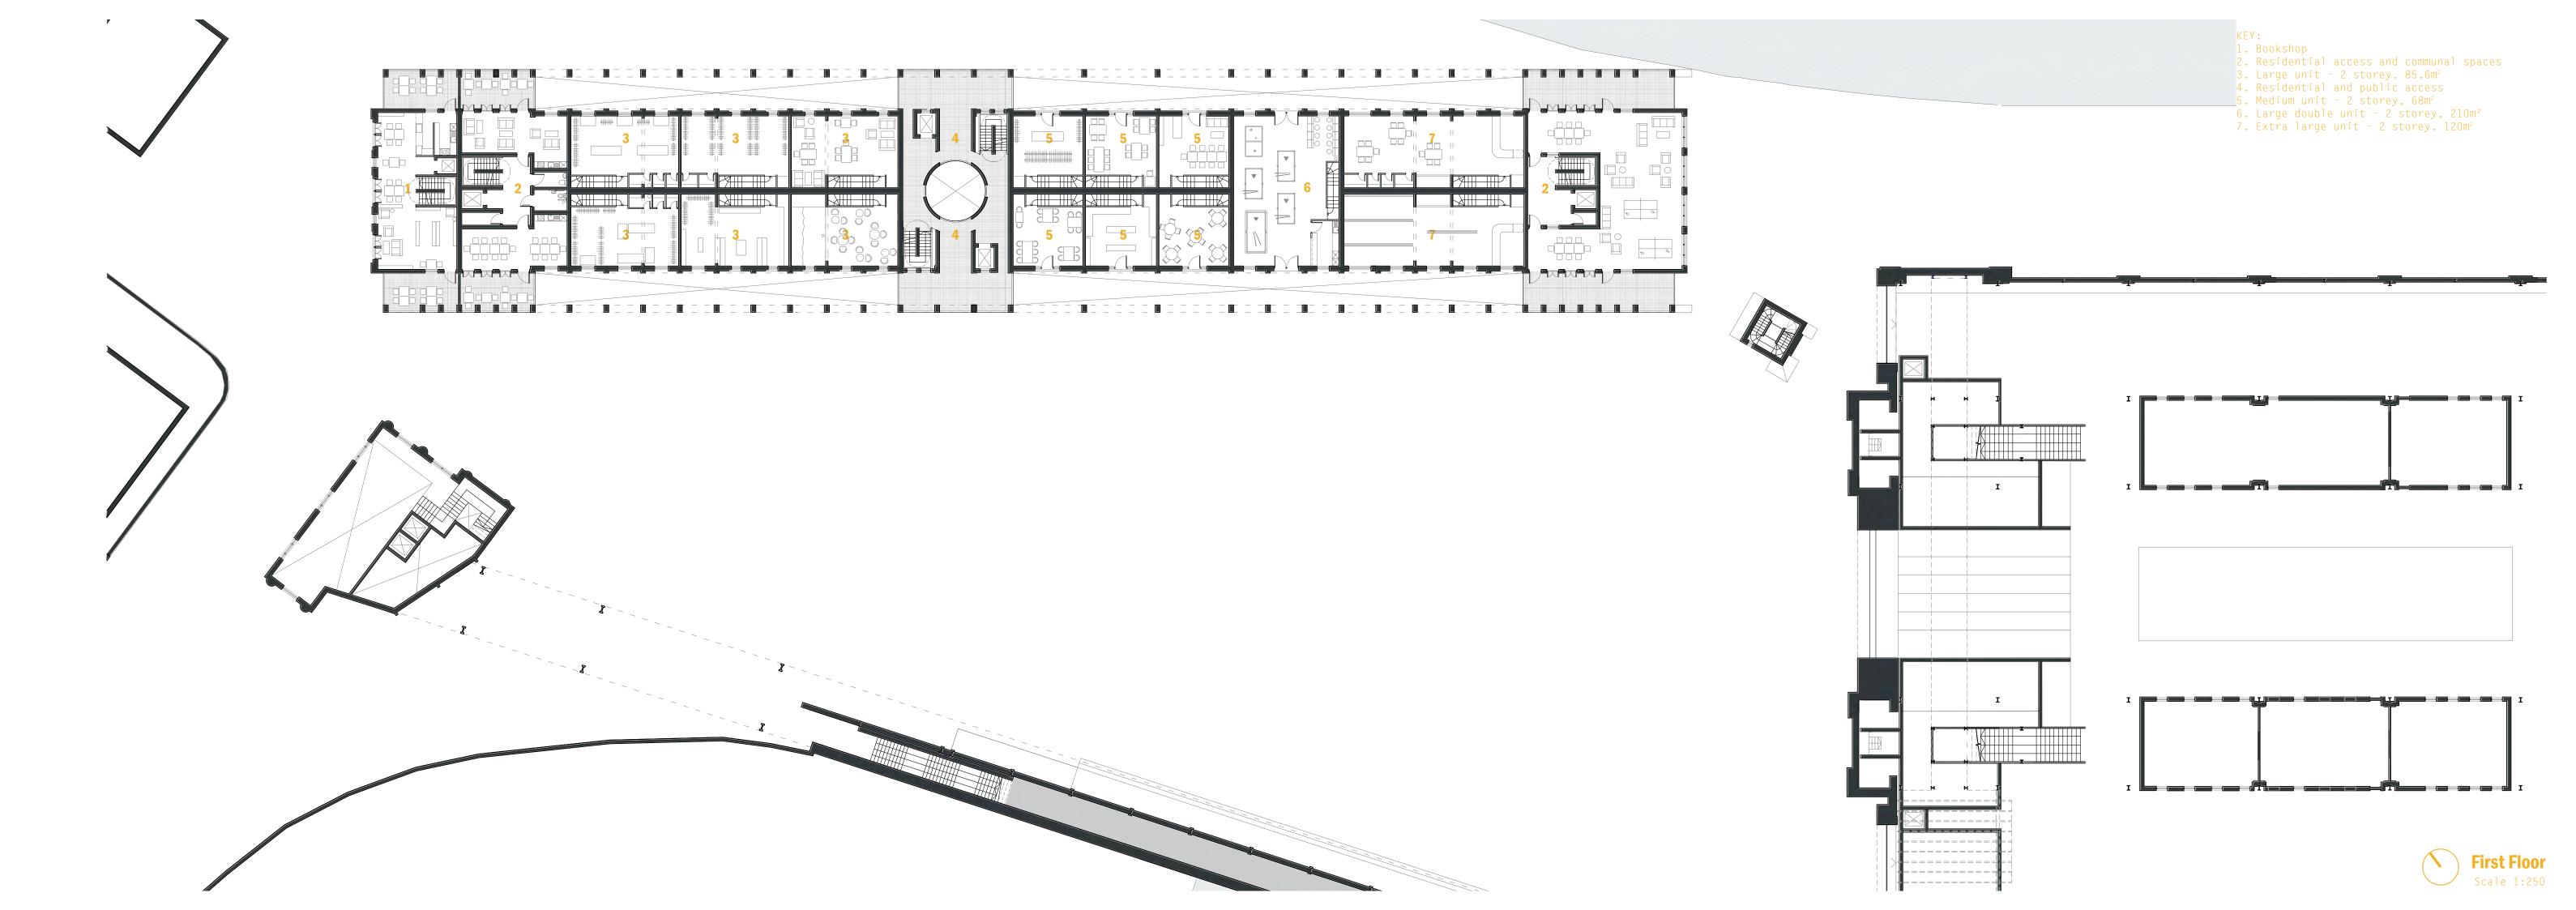

# **Procession of Public Spaces**

Leading from re-instated Dover Harbour Station, to the repurposed Former Dover Marine Station.

**North Elevation** 

Scale 1:250

**Internal view of Public Square** 

View of Public Square from the proposed Dover Transport Museum