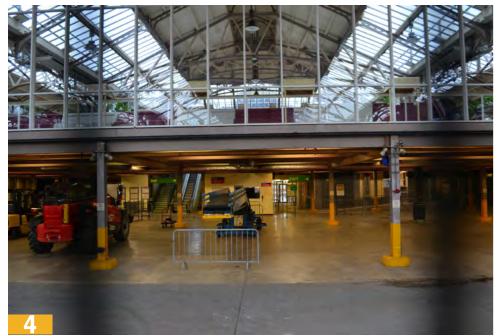

# **Refined Thesis Portfolio**

ALICE RICHARDSON

2021/22





#### **Former Marine Station**



# **Existing Elevation**

Scale 1.500



# **Site Photographs**

Photographs taken by Author on site visit.



















## **Logistical Strategy**









#### **Concept**

The proposed public realm, that consists of 3 main components, shown in red.

A new building, a tower, and a paving design to stitch these together with the existing.



#### **Re-Working**

A process of pulling out what is important from the collections.



## **An Imagined Elevation**

Born from collaging fragments of lost Dover.







## **Site Models**

Existing and Proposed Dover Western Docks.









# **Procession of Public Spaces**

Leading from re-instated Dover Harbour Station, to the repurposed Former Dover Marine Station.



















































































**North Elevation** 





Scale 1:250





**Internal view of Public Square** 





View of Public Square from