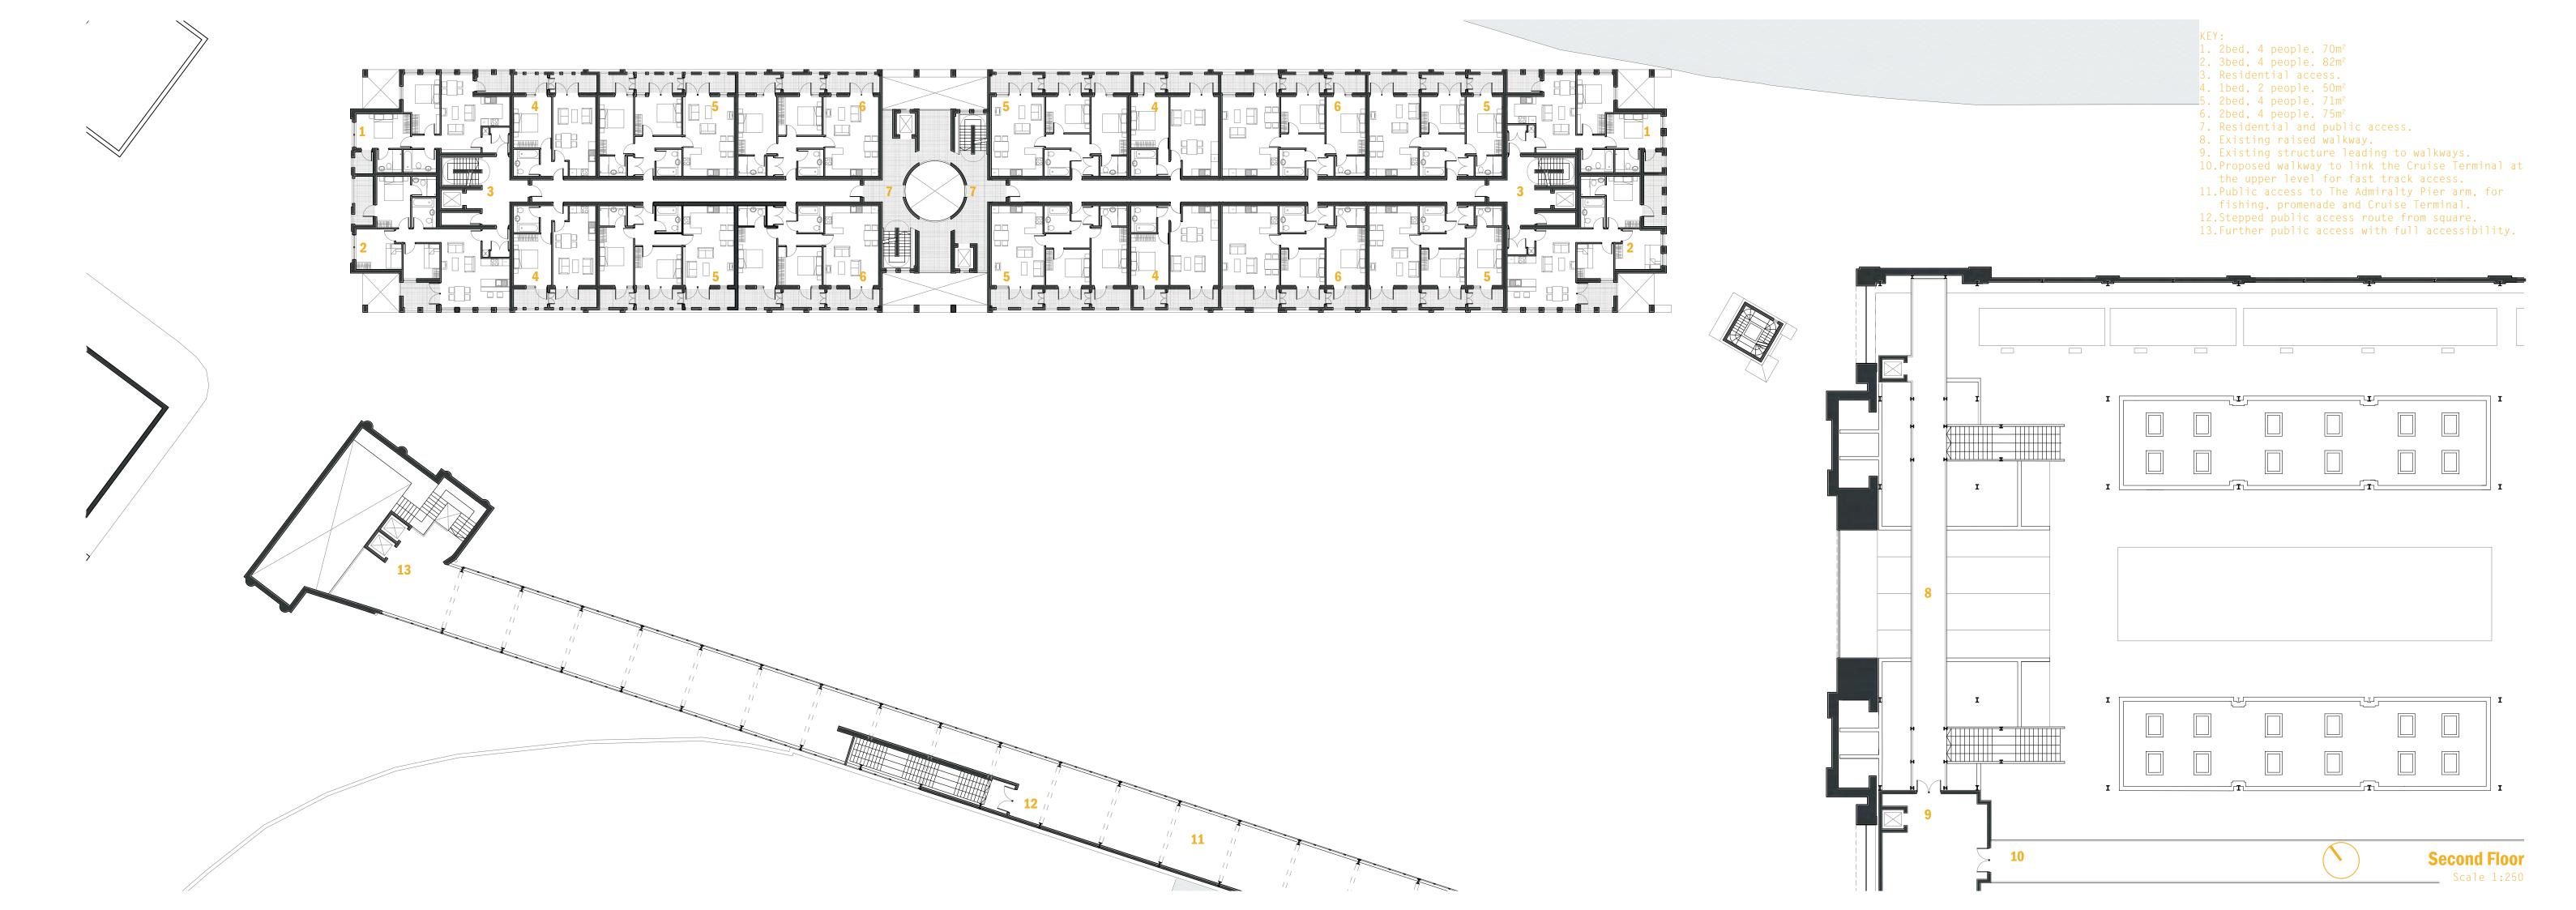

# **Procession of Public Spaces**

Leading from re-instated Dover Harbour Station, to the repurposed Former Dover Marine Station.

**North Elevation** 

Scale 1:250

**Internal view of Public Square** 

View of Public Square from the proposed Dover Transport Museum