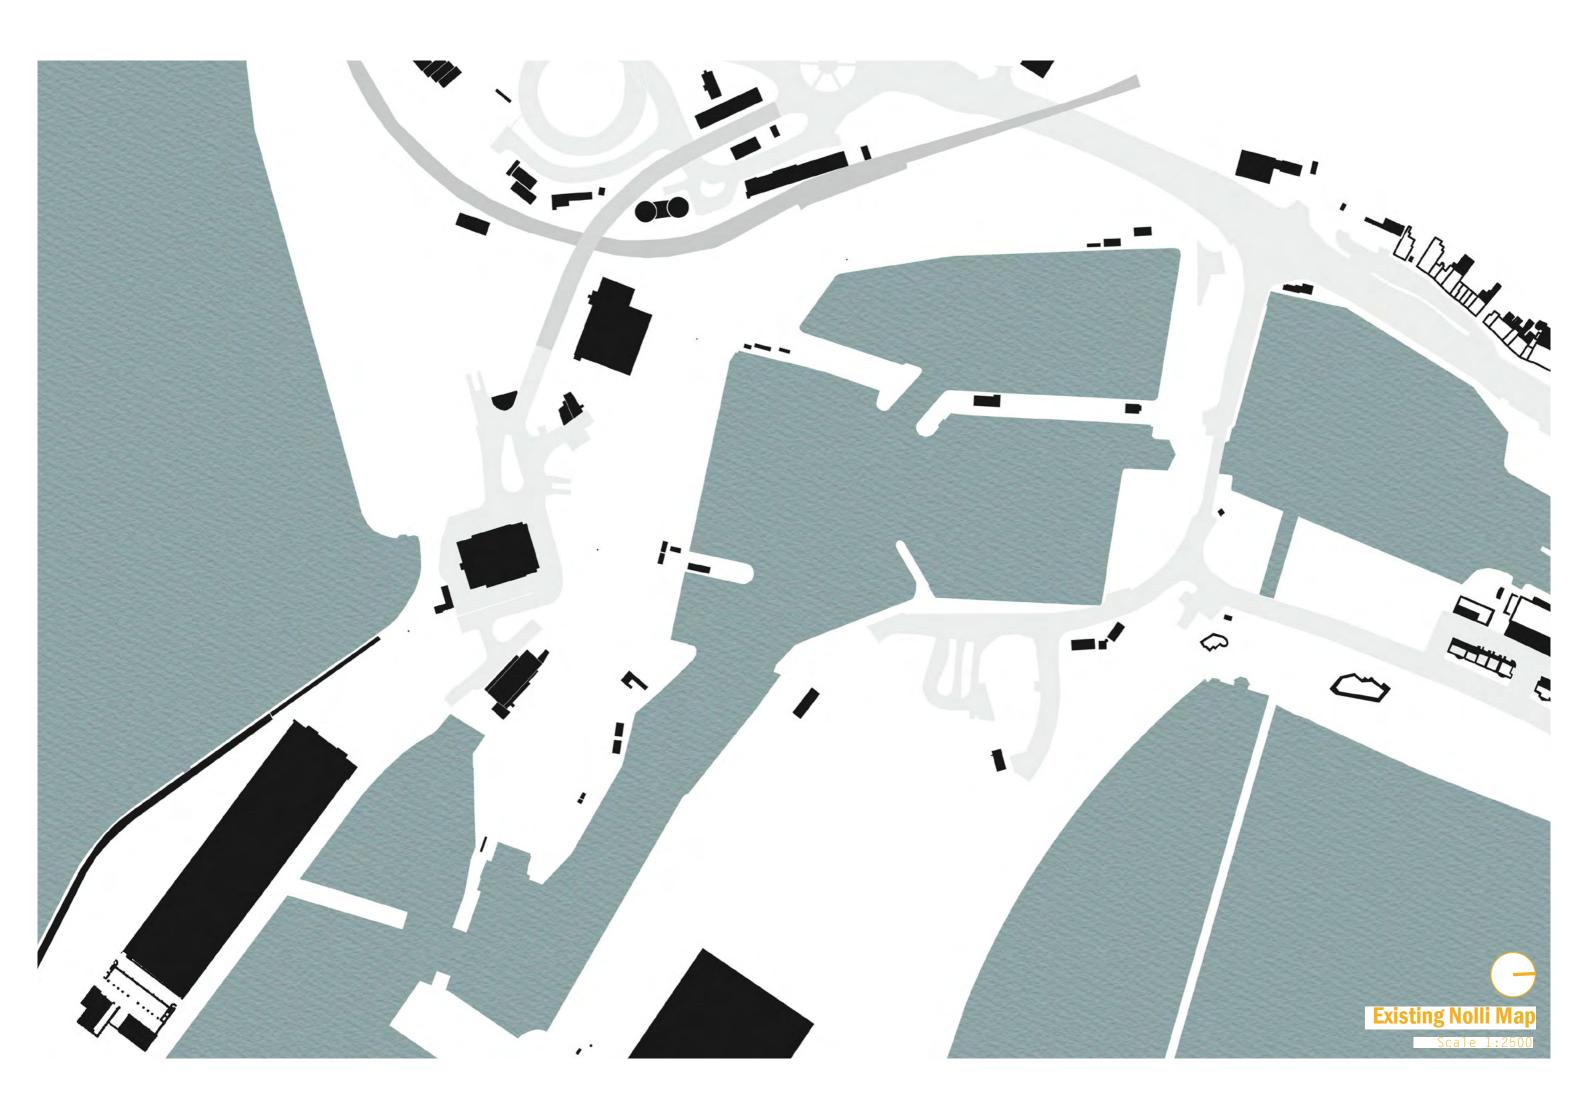

# **Refined Thesis Portfolio**

ALICE RICHARDSON

2021/22





#### **Former Marine Station**



# **Existing Elevation**

Scale 1.500



# **Site Photographs**

Photographs taken by Author on site visit.



















## **Logistical Strategy**









#### **Concept**

The proposed public realm, that consists of 3 main components, shown in red.

A new building, a tower, and a paving design to stitch these together with the existing.



#### **Re-Working**

A process of pulling out what is important from the collections.



## **An Imagined Elevation**

Born from collaging fragments of lost Dover.







## **Site Models**

Existing and Proposed Dover Western Docks.









# **Procession of Public Spaces**

Leading from re-instated Dover Harbour Station, to the repurposed Former Dover Marine Station.



















































































**North Elevation** 





Scale 1:250





**Internal view of Public Square** 





View of Public Square from the proposed Dover Transport Museum