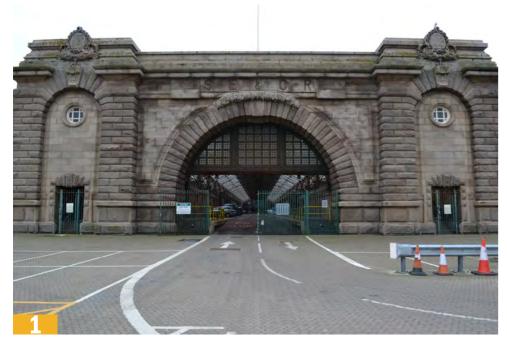

# **Refined Thesis Portfolio**

ALICE RICHARDSON

2021/22





#### **Former Marine Station**



# **Existing Elevation**

Scale 1.500



# **Site Photographs**

Photographs taken by Author on site visit.



















## **Logistical Strategy**









#### **Concept**

The proposed public realm, that consists of 3 main components, shown in red.

A new building, a tower, and a paving design to stitch these together with the existing.



#### **Re-Working**

A process of pulling out what is important from the collections.



## **An Imagined Elevation**

Born from collaging fragments of lost Dover.







## **Site Models**

Existing and Proposed Dover Western Docks.









# **Procession of Public Spaces**

Leading from re-instated Dover Harbour Station, to the repurposed Former Dover Marine Station.



















































































**North Elevation** 





Scale 1:250





**Internal view of Public Square** 





View of Public Squar