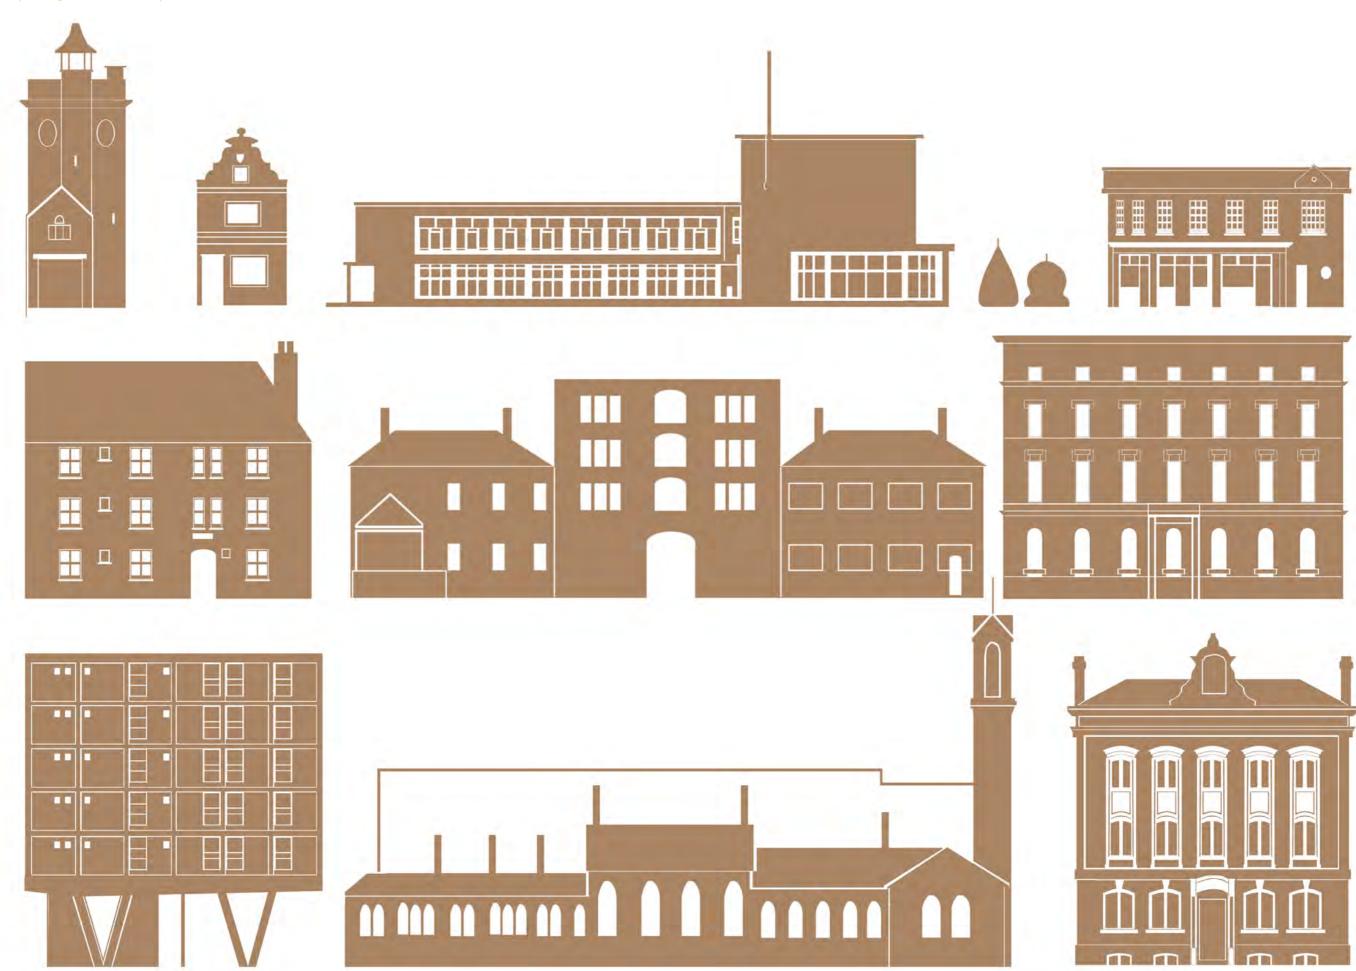

#### **Re-Working**

A process of pulling out what is important from the collections.