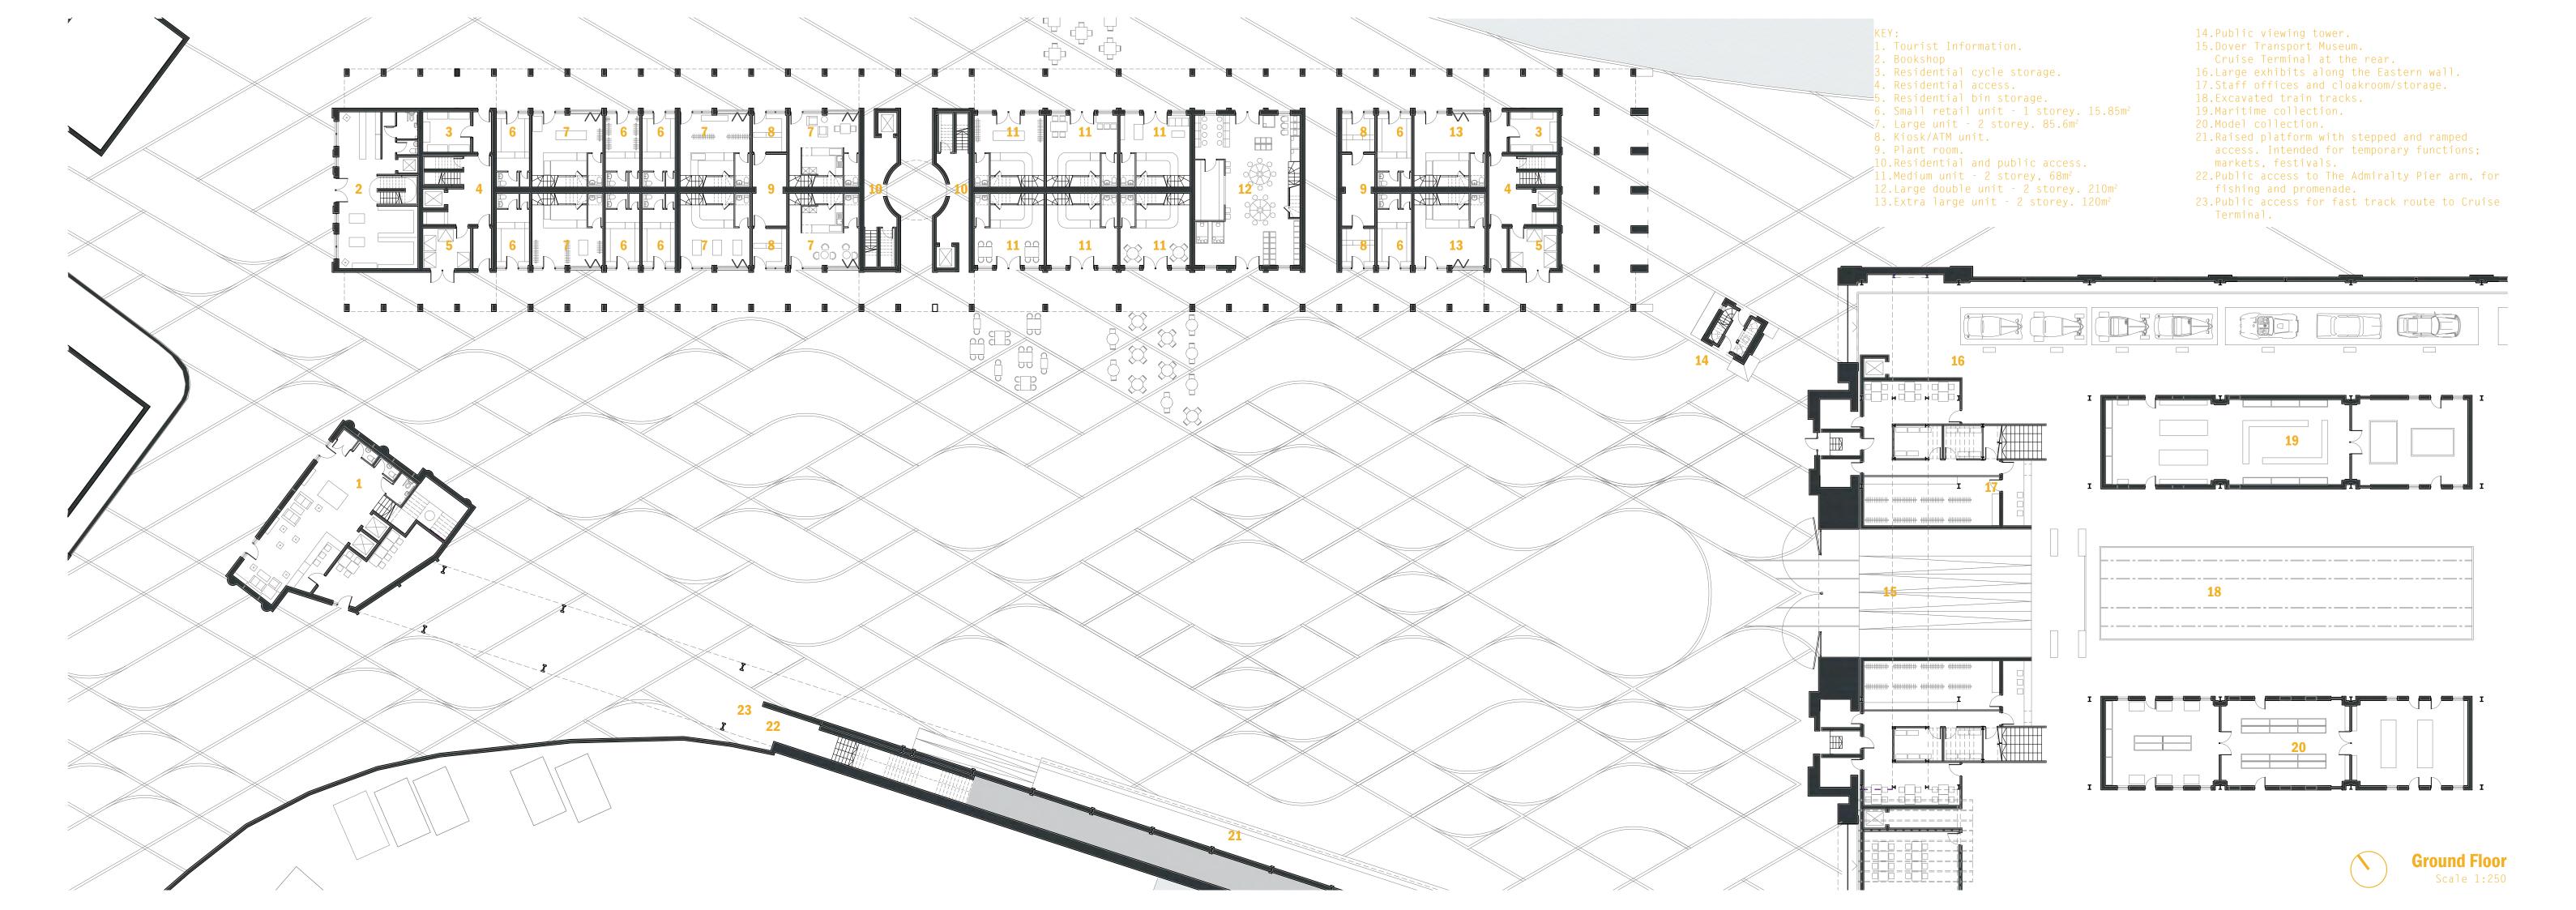

# **Procession of Public Spaces**

Leading from re-instated Dover Harbour Station, to the repurposed Former Dover Marine Station.

**North Elevation** 

Scale 1:250

**Internal view of Public Square** 

View of Public Square from the proposed Dover Transport Museum