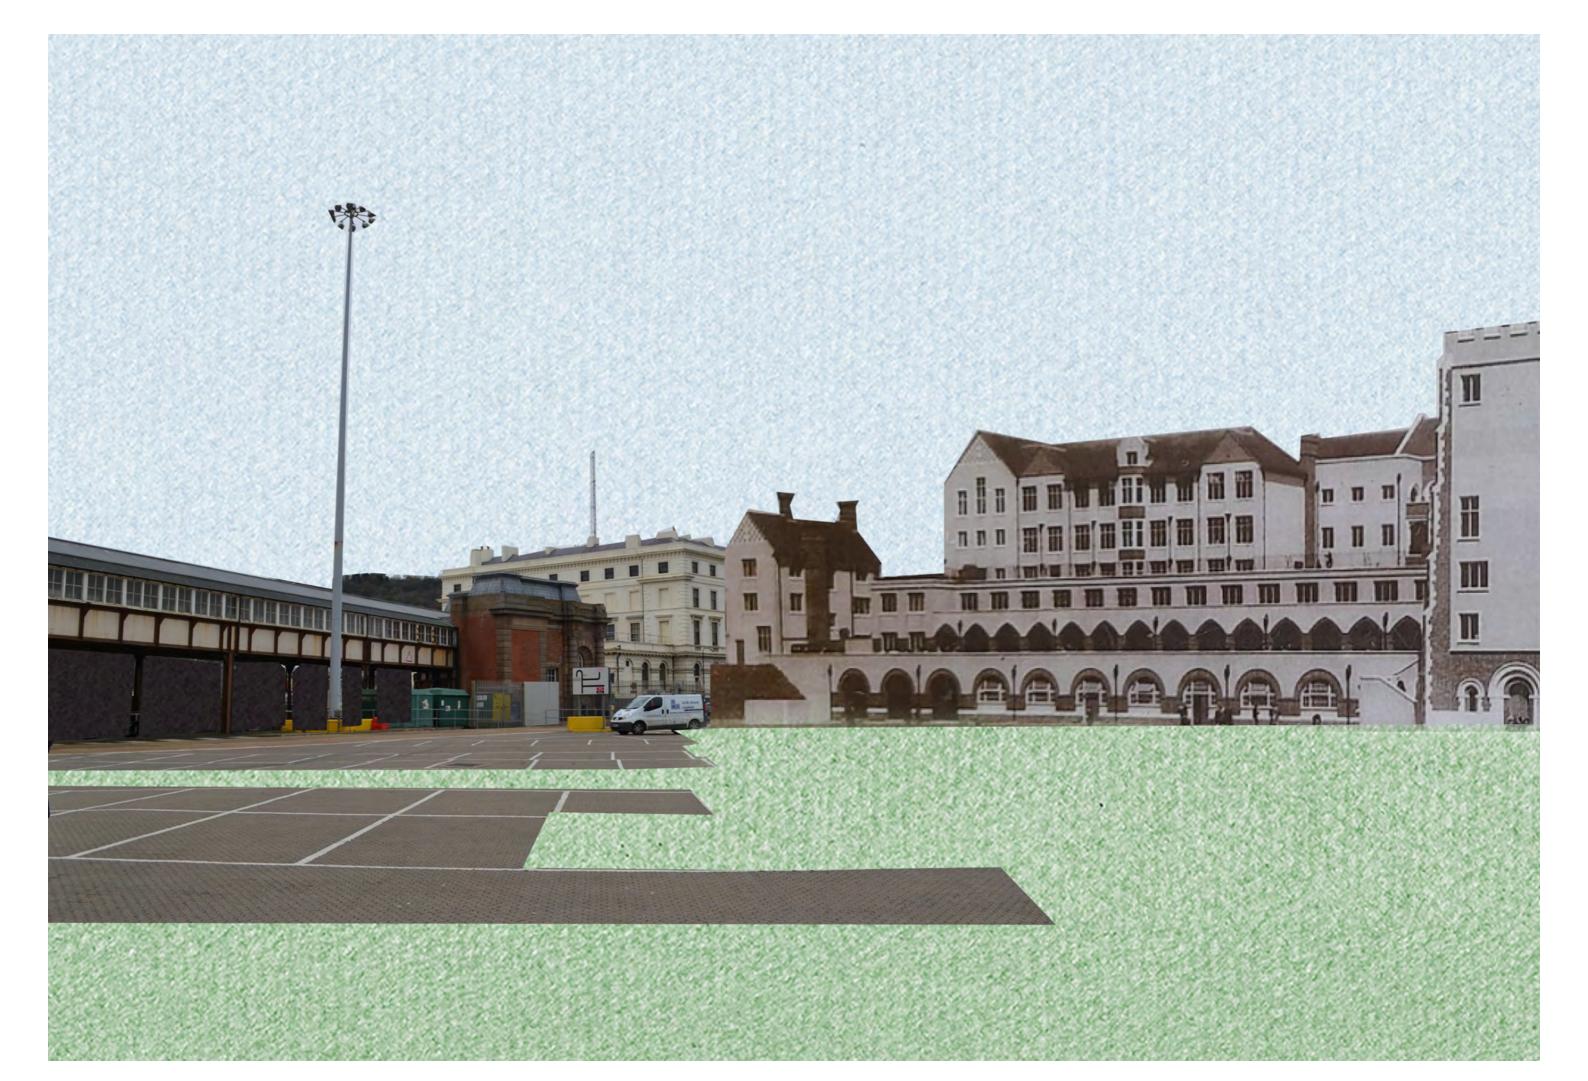

# **Refined Thesis Portfolio**

ALICE RICHARDSON

2021/22





#### **Former Marine Station**



# **Existing Elevation**

Scale 1.500



# **Site Photographs**

Photographs taken by Author on site visit.



















## **Logistical Strategy**









#### **Concept**

The proposed public realm, that consists of 3 main components, shown in red.

A new building, a tower, and a paving design to stitch these together with the existing.



#### **Re-Working**

A process of pulling out what is important from the collections.



## **An Imagined Elevation**

Born from collaging fragments of lost Dover.







## **Site Models**

Existing and Proposed Dover Western Docks.









# **Procession of Public Spaces**

Leading from re-instated Dover Harbour Station, to the repurposed Former Dover Marine Station.



















































































**North Elevation** 





Scale 1:250





**Internal view of Public Square** 





View of Public Square from the proposed Dover Transport Museum