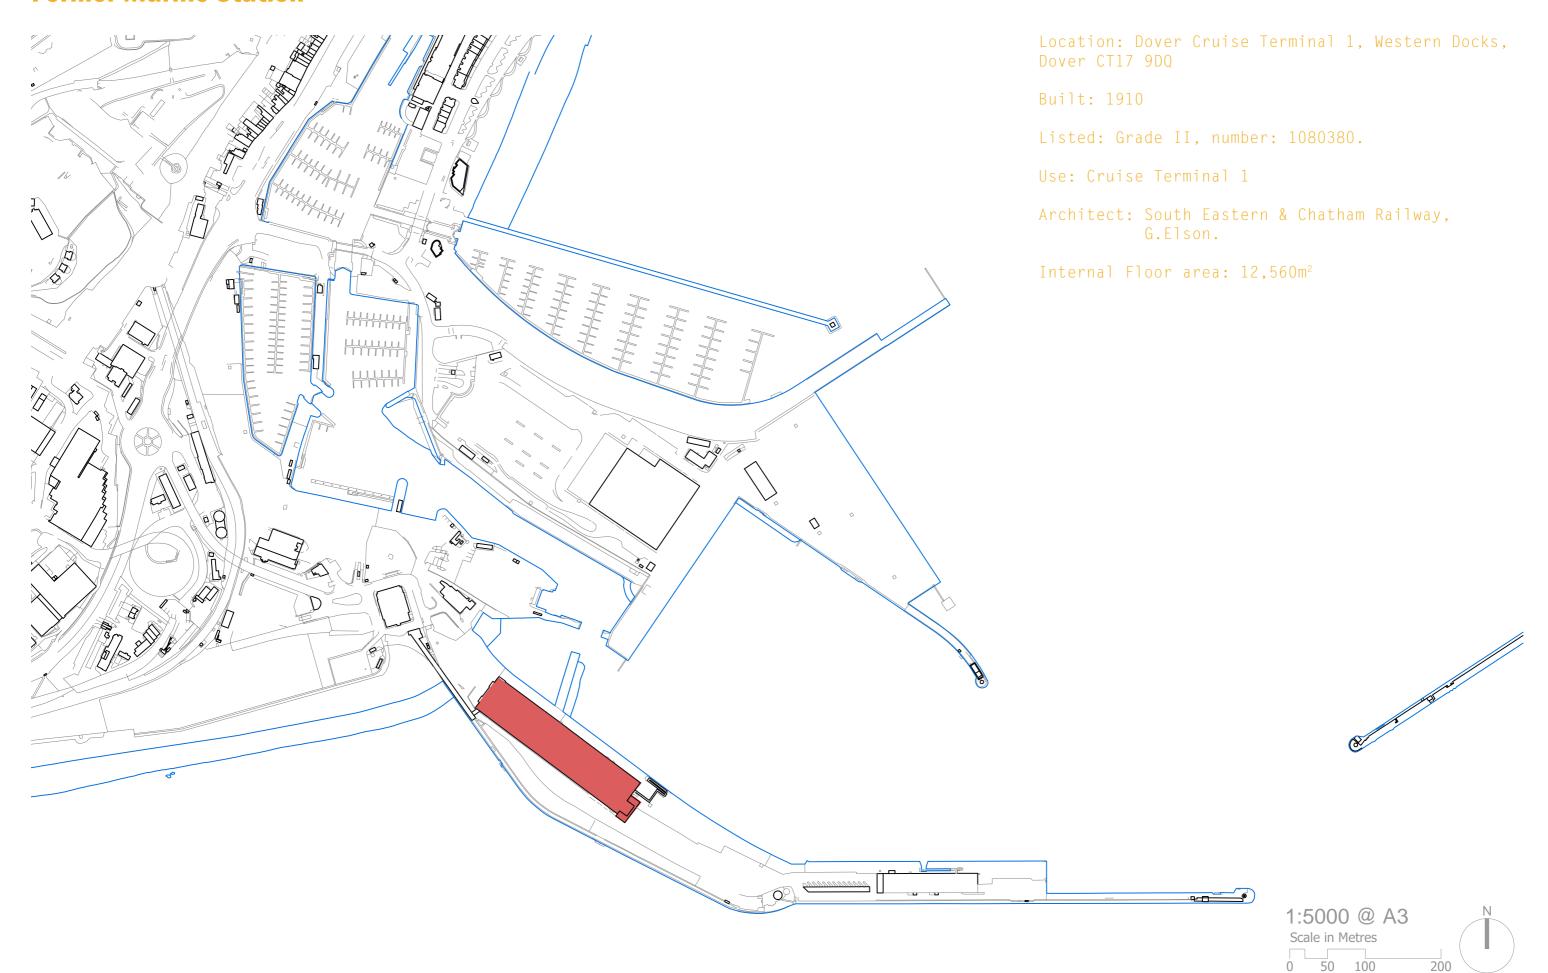

# **Refined Thesis Portfolio**

ALICE RICHARDSON

2021/22





#### **Former Marine Station**



# **Existing Elevation**

Scale 1.500



# **Site Photographs**

Photographs taken by Author on site visit.



















## **Logistical Strategy**









#### **Concept**

The proposed public realm, that consists of 3 main components, shown in red.

A new building, a tower, and a paving design to stitch these together with the existing.



#### **Re-Working**

A process of pulling out what is important from the collections.



## **An Imagined Elevation**

Born from collaging fragments of lost Dover.







## **Site Models**

Existing and Proposed Dover Western Docks.









# **Procession of Public Spaces**

Leading from re-instated Dover Harbour Station, to the repurposed Former Dover Marine Station.