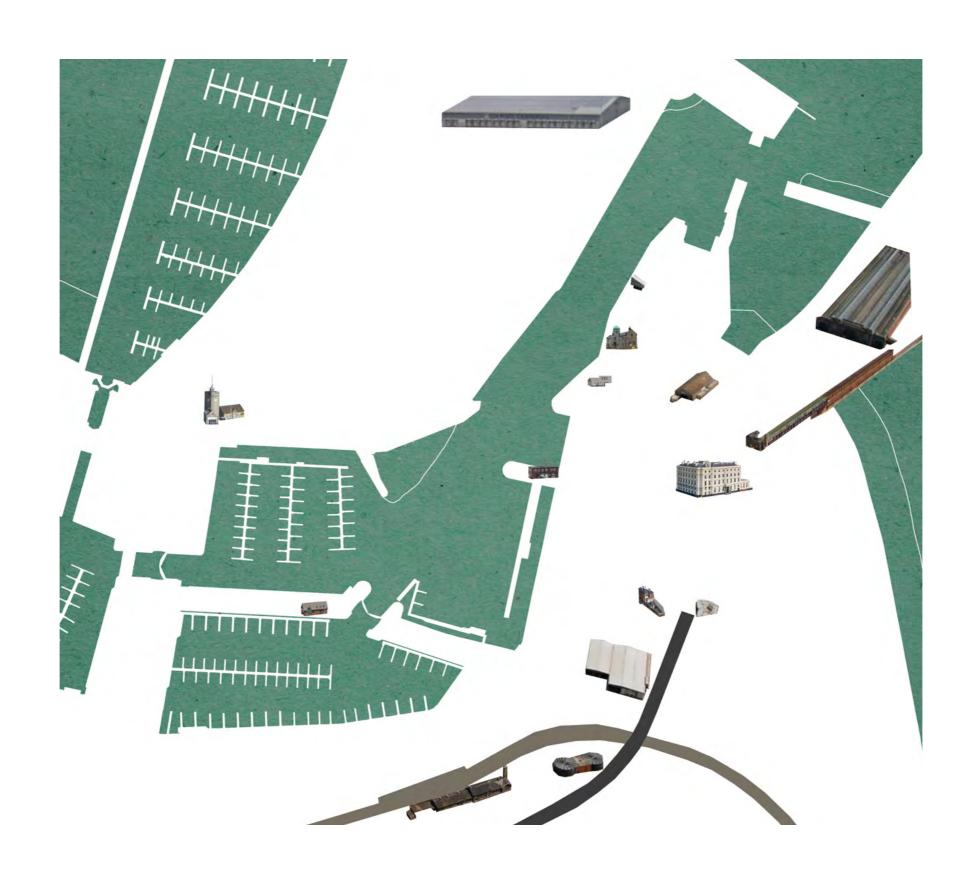

# **Refined Thesis Portfolio**

ALICE RICHARDSON

2021/22





#### **Former Marine Station**



# **Existing Elevation**

Scale 1.500



# **Site Photographs**

Photographs taken by Author on site visit.



















## **Logistical Strategy**









#### **Concept**

The proposed public realm, that consists of 3 main components, shown in red.

A new building, a tower, and a paving design to stitch these together with the existing.



#### **Re-Working**

A process of pulling out what is important from the collections.



## **An Imagined Elevation**

Born from collaging fragments of lost Dover.







## **Site Models**

Existing and Proposed Dover Western Docks.









# **Procession of Public Spaces**

Leading from re-instated Dover Harbour Station, to the repurposed Former Dover Marine Station.



















































































**North Elevation** 





Scale 1:250





**Internal view of Public Square** 





View of Public Square from the proposed Dover Transport Museum