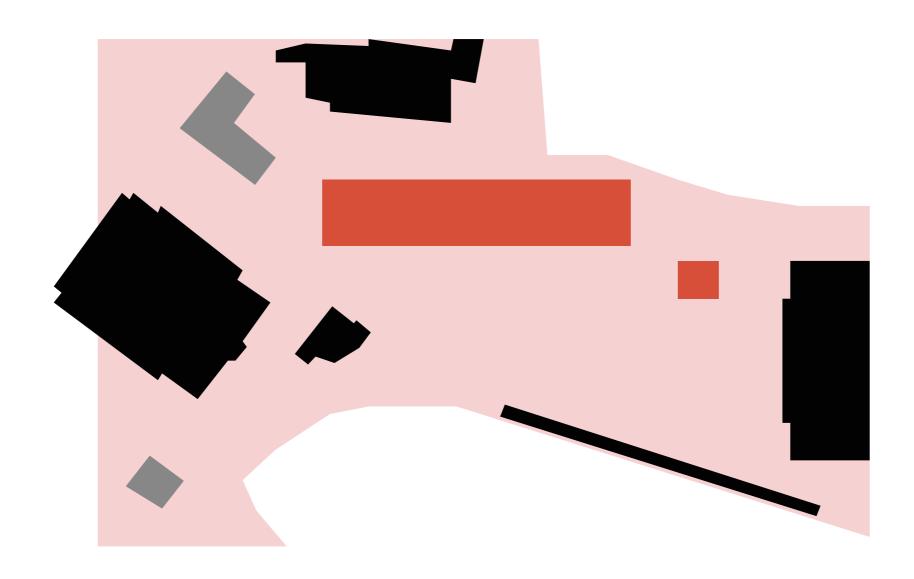

#### **Concept**

The proposed public realm, that consists of 3 main components, shown in red.

A new building, a tower, and a paving design to stitch these together with the existing.