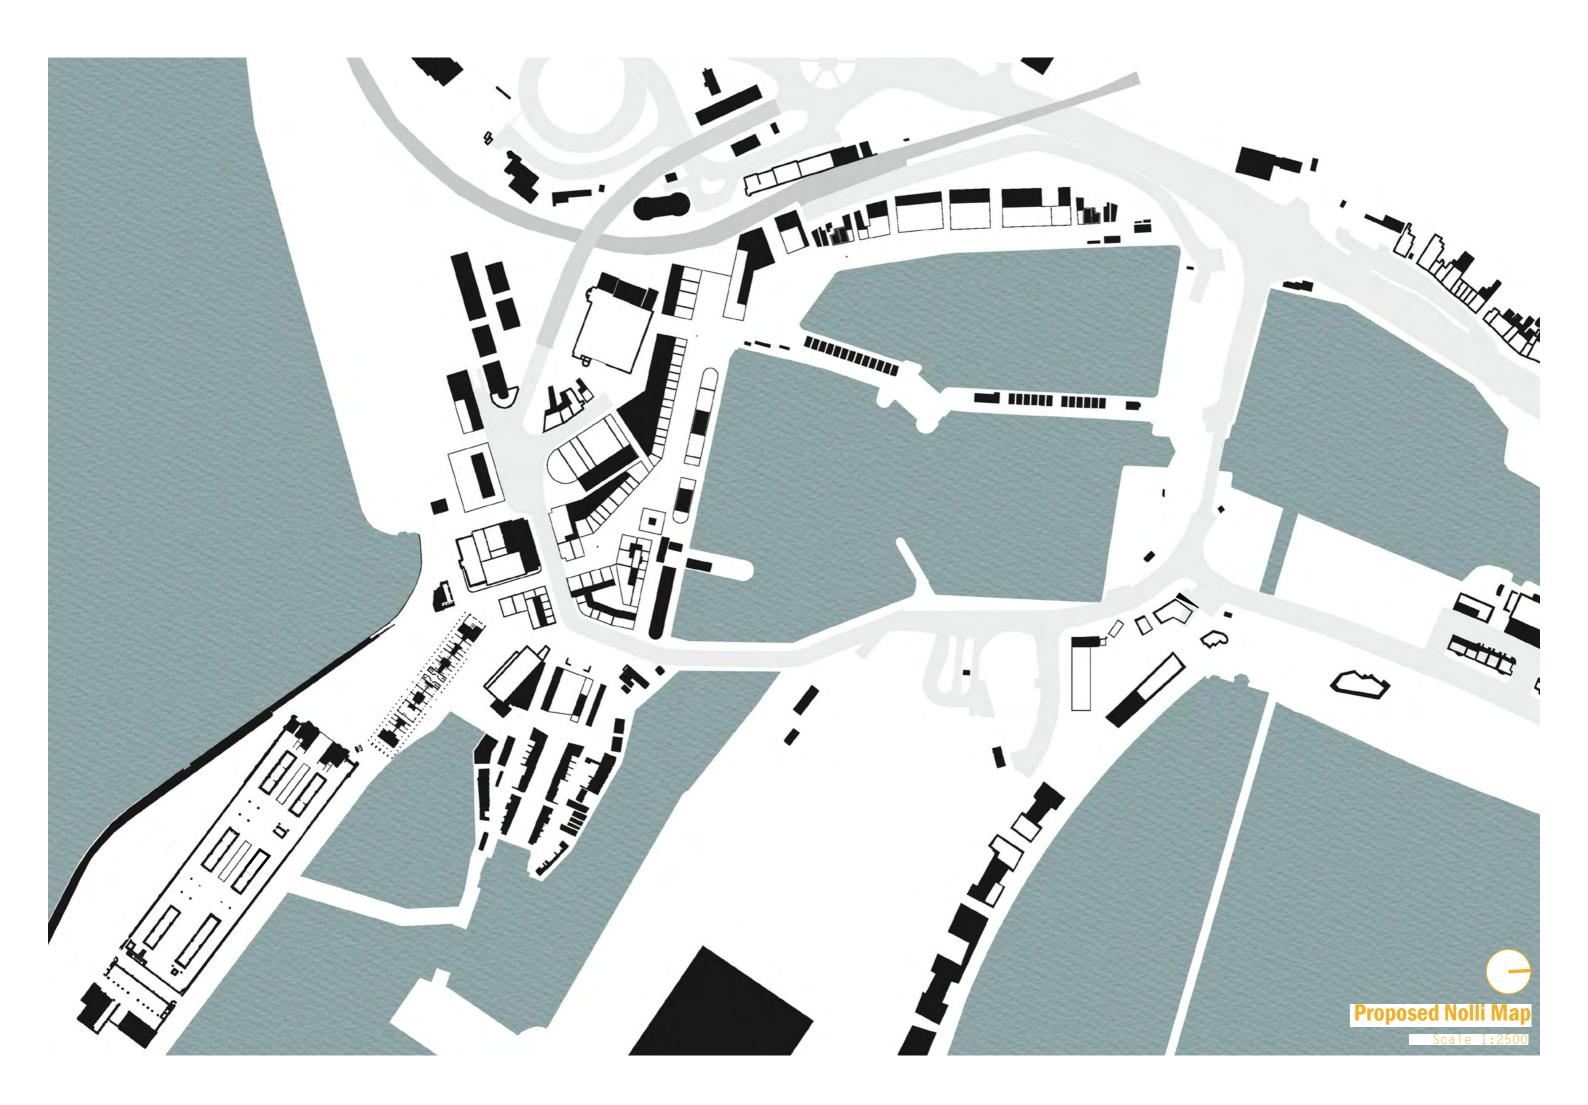

# **Refined Thesis Portfolio**

ALICE RICHARDSON

2021/22





#### **Former Marine Station**



# **Existing Elevation**

Scale 1.500



# **Site Photographs**

Photographs taken by Author on site visit.



















## **Logistical Strategy**









#### **Concept**

The proposed public realm, that consists of 3 main components, shown in red.

A new building, a tower, and a paving design to stitch these together with the existing.



#### **Re-Working**

A process of pulling out what is important from the collections.



## **An Imagined Elevation**

Born from collaging fragments of lost Dover.







## **Site Models**

Existing and Proposed Dover Western Docks.









# **Procession of Public Spaces**

Leading from re-instated Dover Harbour Station, to the repurposed Former Dover Marine Station.



















































































**North Elevation** 





Scale 1:250





**Internal view of Public Square** 





View of Public Square from the proposed Dover Transport Museum