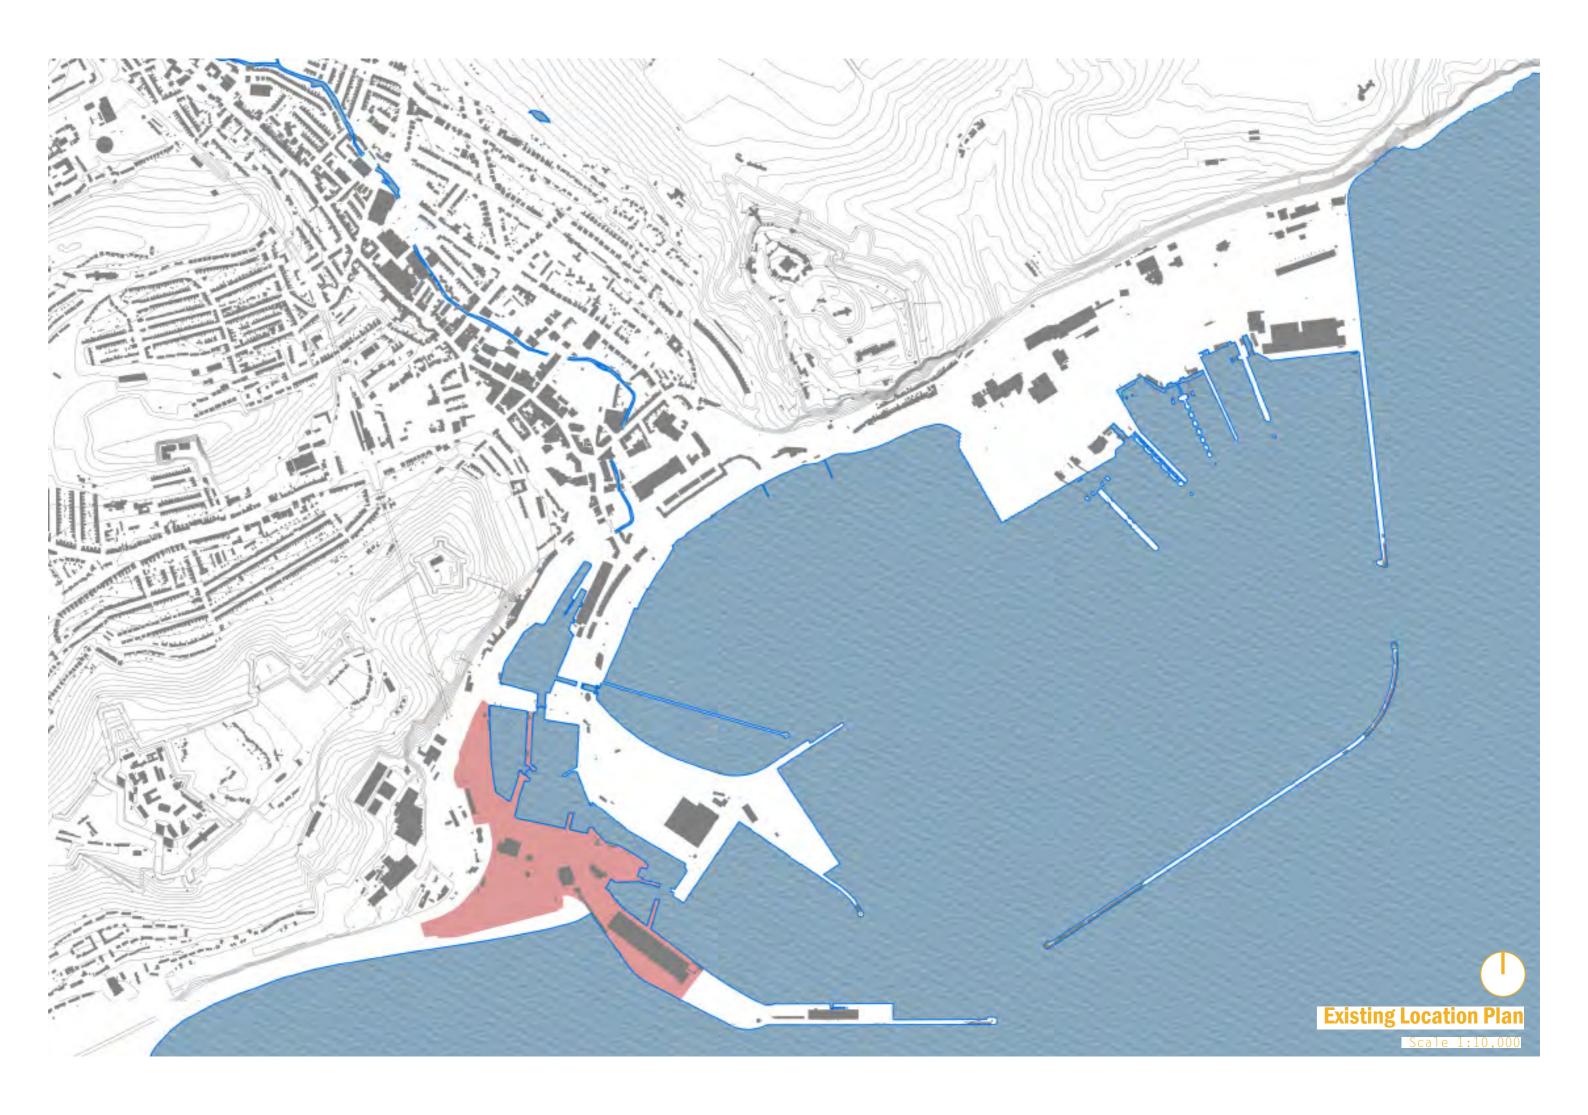

# **Refined Thesis Portfolio**

ALICE RICHARDSON

2021/22





#### **Former Marine Station**



# **Existing Elevation**

Scale 1.500



# **Site Photographs**

Photographs taken by Author on site visit.



















## **Logistical Strategy**









#### **Concept**

The proposed public realm, that consists of 3 main components, shown in red.

A new building, a tower, and a paving design to stitch these together with the existing.



#### **Re-Working**

A process of pulling out what is important from the collections.



## **An Imagined Elevation**

Born from collaging fragments of lost Dover.







## **Site Models**

Existing and Proposed Dover Western Docks.









# **Procession of Public Spaces**

Leading from re-instated Dover Harbour Station, to the repurposed Former Dover Marine Station.