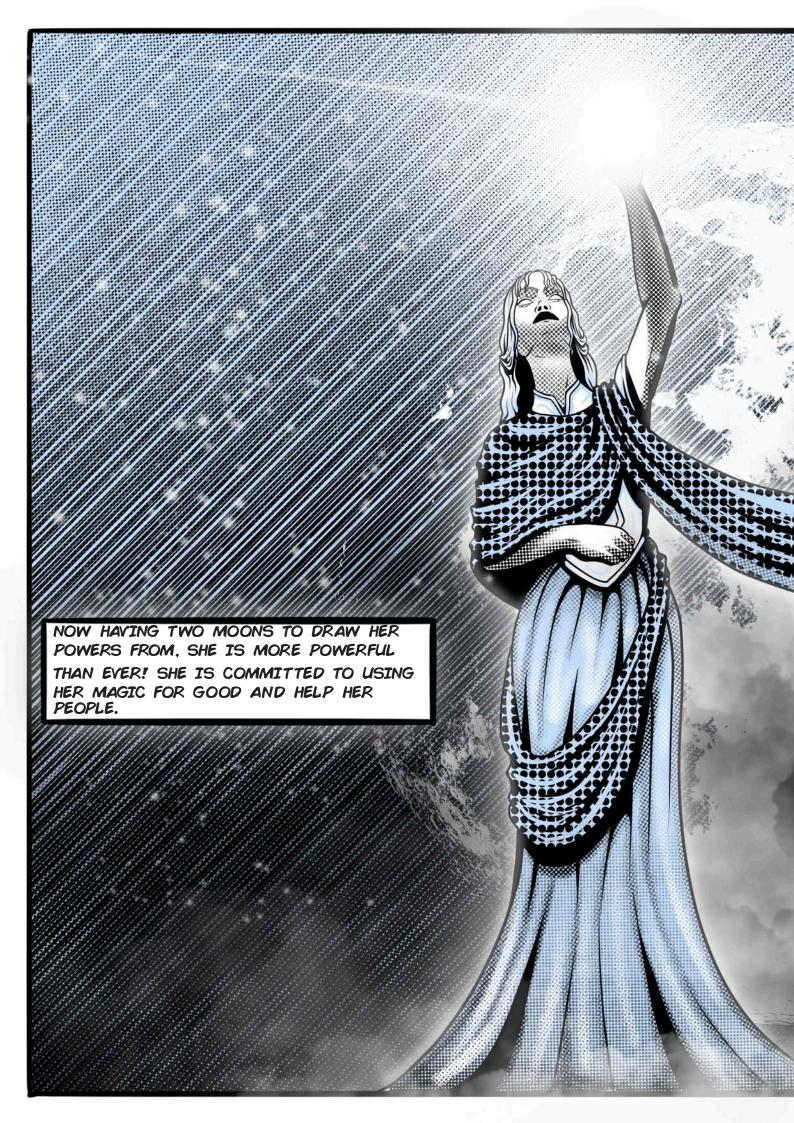

## **ABOUT THE GAME**

Over 1000 years ago, a war broke out between the people of Earth and the worshipped settlers from planet Signus. The surviving Signians only option was to flee back to their home planet, using the same portal they once came through. Since then, the people of Signus have rebuilt their culture into a utopian society where everyone lives in peace and harmony. Now back on Earth, a group of explorers have discovered the lost city of Atlantis, where they found a mysterious marble doorframe that, unbeknown to them, once was the portal between the two worlds. As they attempt to decipher the engravings on the marble, the Signians can feel the connection between the two planets open again. Fearing another war, the three leaders of Signus, Irriax, Armax and Mynax, go on a journey to find the missing enchanted tablets that can break the link between the two planets forever.