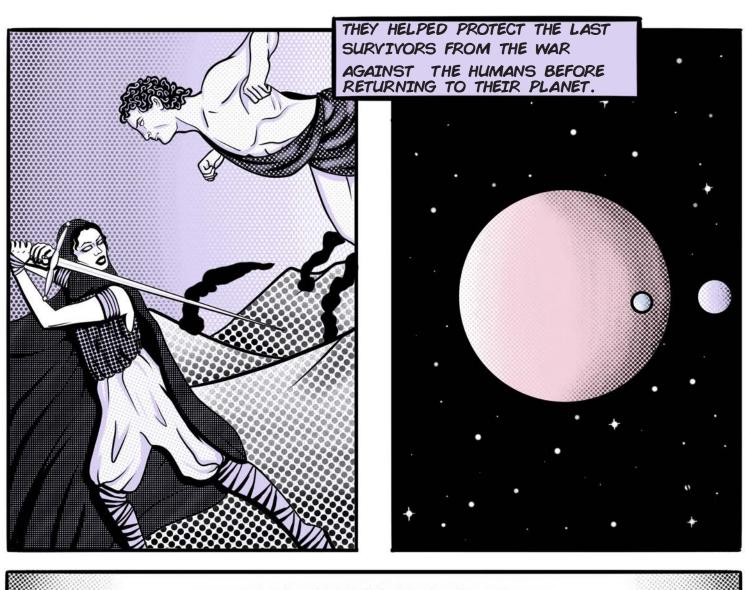

## **ABOUT THE GAME**

Over 1000 years ago, a war broke out between the people of Earth and the worshipped settlers from planet Signus. The surviving Signians only option was to flee back to their home planet, using the same portal they once came through. Since then, the people of Signus have rebuilt their culture into a utopian society where everyone lives in peace and harmony. Now back on Earth, a group of explorers have discovered the lost city of Atlantis, where they found a mysterious marble doorframe that, unbeknown to them, once was the portal between the two worlds. As they attempt to decipher the engravings on the marble, the Signians can feel the connection between the two planets open again. Fearing another war, the three leaders of Signus, Irriax, Armax and Mynax, go on a journey to find the missing enchanted tablets that can break the link between the two planets forever.

Located 301 light-years away from Earth, explore the beauty of planet Signus, the original home of what ancient Greek civilization believed to be their gods.

FOR MORE INFORMATION AND CONTENT VISIT https://signusgame.wixsite.com/signus