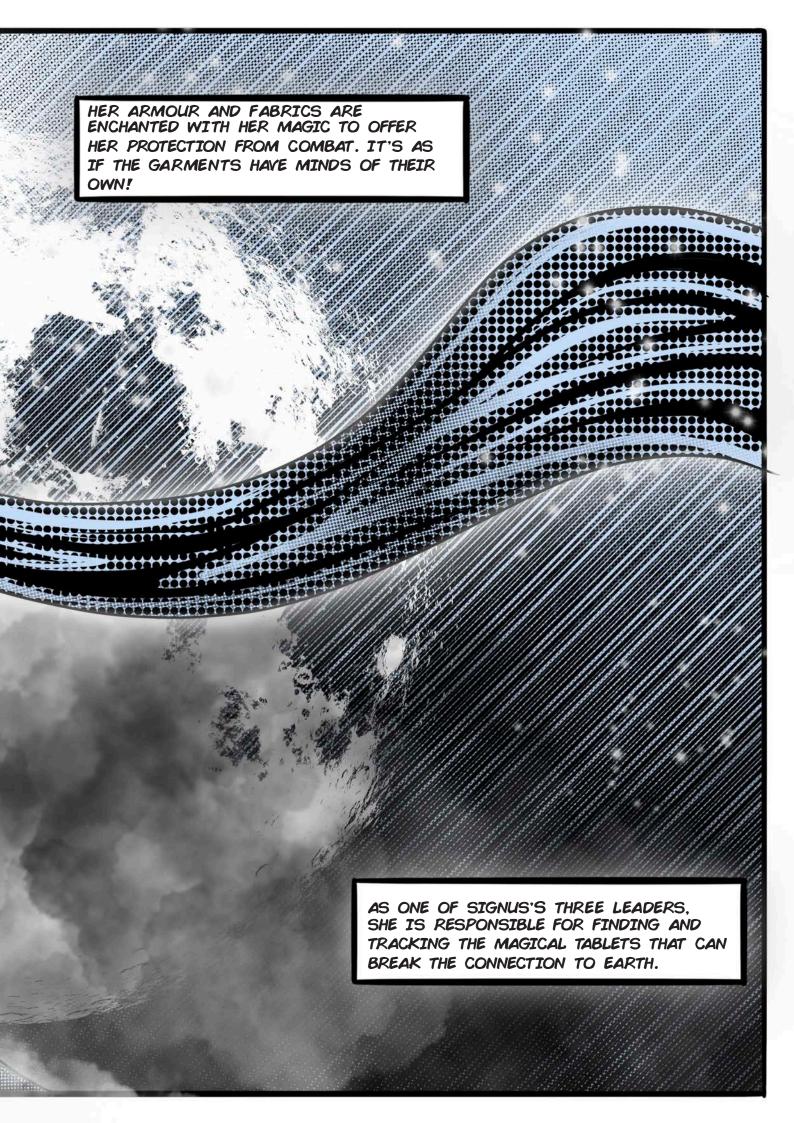

## **ABOUT THE GAME**

Over 1000 years ago, a war broke out between the people of Earth and the worshipped settlers from planet Signus. The surviving Signians only option was to flee back to their home planet, using the same portal they once came through. Since then, the people of Signus have rebuilt their culture into a utopian society where everyone lives in peace and harmony. Now back on Earth, a group of explorers have discovered the lost city of Atlantis, where they found a mysterious marble doorframe that, unbeknown to them, once was the portal between the two worlds. As they attempt to decipher the engravings on the marble, the Signians can feel the connection between the two planets open again. Fearing another war, the three leaders of Signus, Irriax, Armax and Mynax, go on a journey to find the missing enchanted tablets that can break the link between the two planets forever.