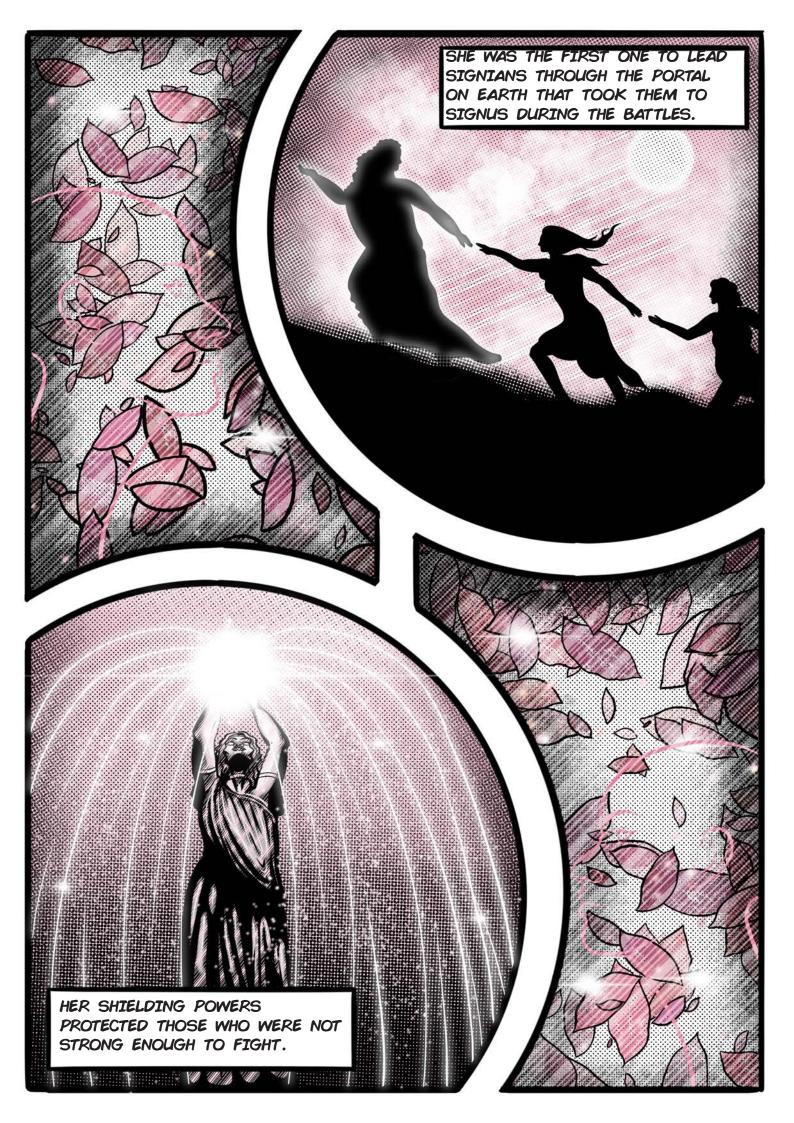

## **ABOUT THE GAME**

Over 1000 years ago, a war broke out between the people of Earth and the worshipped settlers from planet Signus. The surviving Signians only option was to flee back to their home planet, using the same portal they once came through. Since then, the people of Signus have rebuilt their culture into a utopian society where everyone lives in peace and harmony. Now back on Earth, a group of explorers have discovered the lost city of Atlantis, where they found a mysterious marble doorframe that, unbeknown to them, once was the portal between the two worlds. As they attempt to decipher the engravings on the marble, the Signians can feel the connection between the two planets open again. Fearing another war, the three leaders of Signus, Irriax, Armax and Mynax, go on a journey to find the missing enchanted tablets that can break the link between the two planets forever.