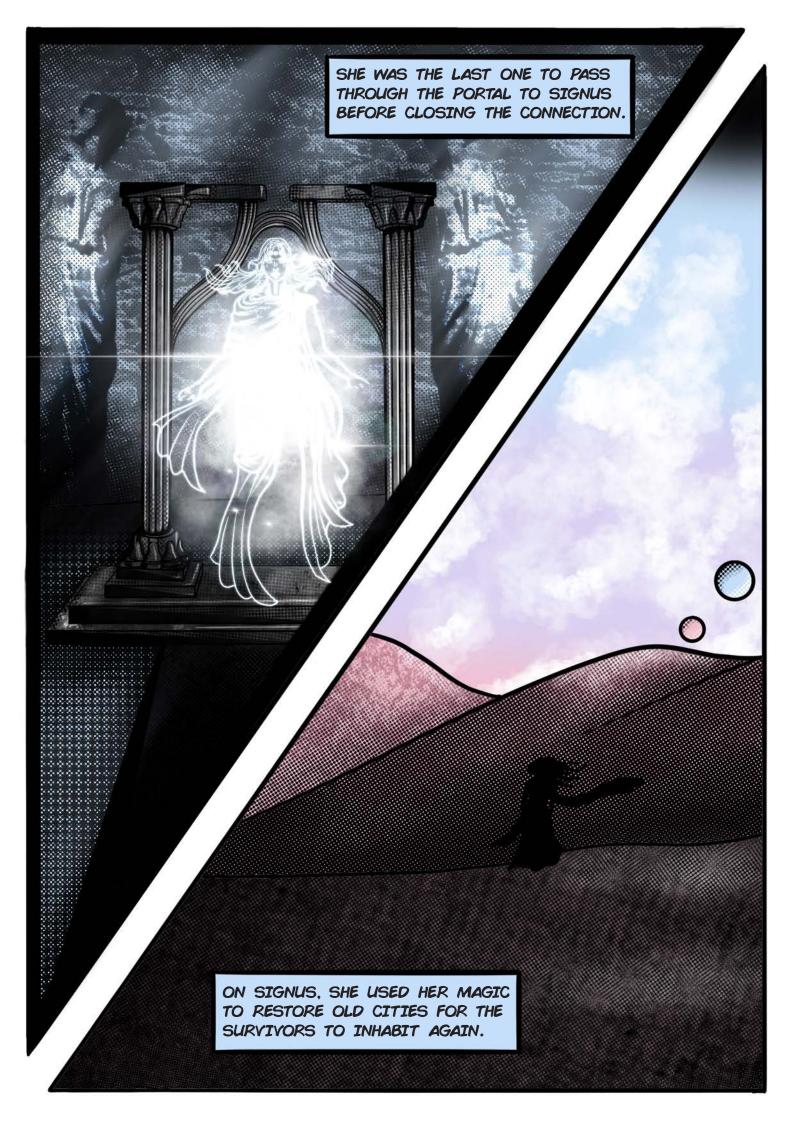

## **ABOUT THE GAME**

Over 1000 years ago, a war broke out between the people of Earth and the worshipped settlers from planet Signus. The surviving Signians only option was to flee back to their home planet, using the same portal they once came through. Since then, the people of Signus have rebuilt their culture into a utopian society where everyone lives in peace and harmony. Now back on Earth, a group of explorers have discovered the lost city of Atlantis, where they found a mysterious marble doorframe that, unbeknown to them, once was the portal between the two worlds. As they attempt to decipher the engravings on the marble, the Signians can feel the connection between the two planets open again. Fearing another war, the three leaders of Signus, Irriax, Armax and Mynax, go on a journey to find the missing enchanted tablets that can break the link between the two planets forever.