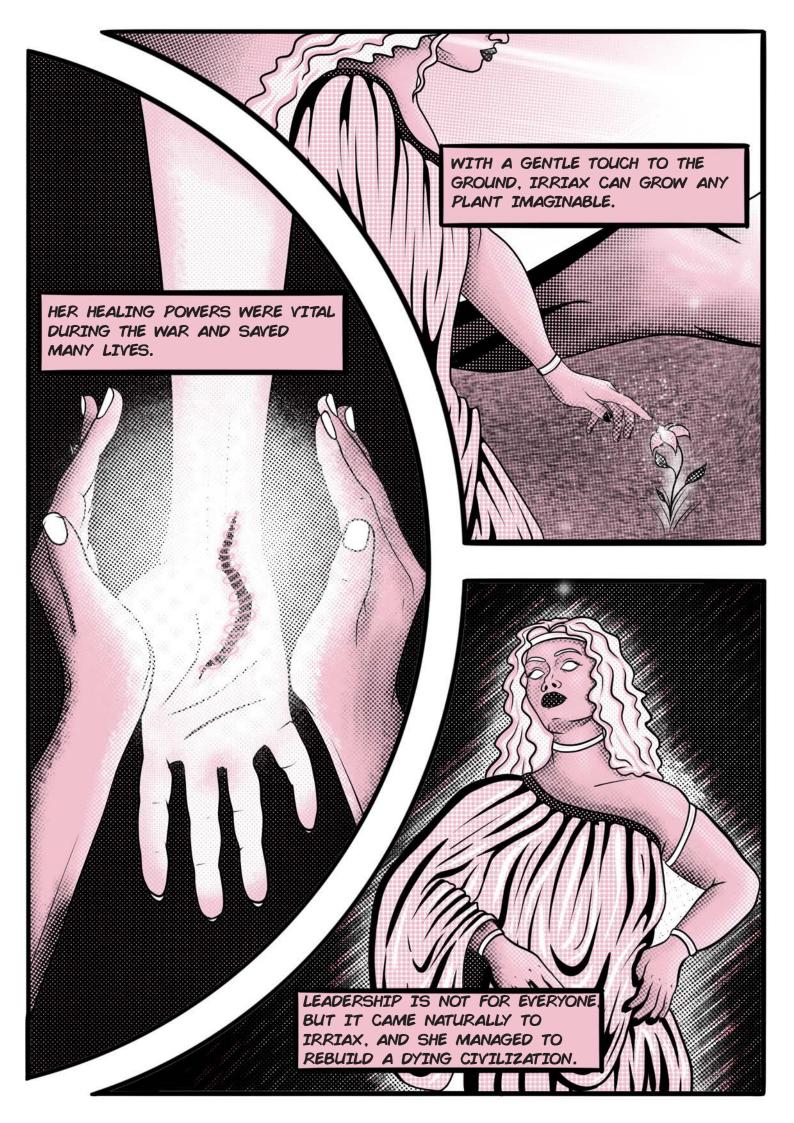

## **ABOUT THE GAME**

Over 1000 years ago, a war broke out between the people of Earth and the worshipped settlers from planet Signus. The surviving Signians only option was to flee back to their home planet, using the same portal they once came through. Since then, the people of Signus have rebuilt their culture into a utopian society where everyone lives in peace and harmony. Now back on Earth, a group of explorers have discovered the lost city of Atlantis, where they found a mysterious marble doorframe that, unbeknown to them, once was the portal between the two worlds. As they attempt to decipher the engravings on the marble, the Signians can feel the connection between the two planets open again. Fearing another war, the three leaders of Signus, Irriax, Armax and Mynax, go on a journey to find the missing enchanted tablets that can break the link between the two planets forever.