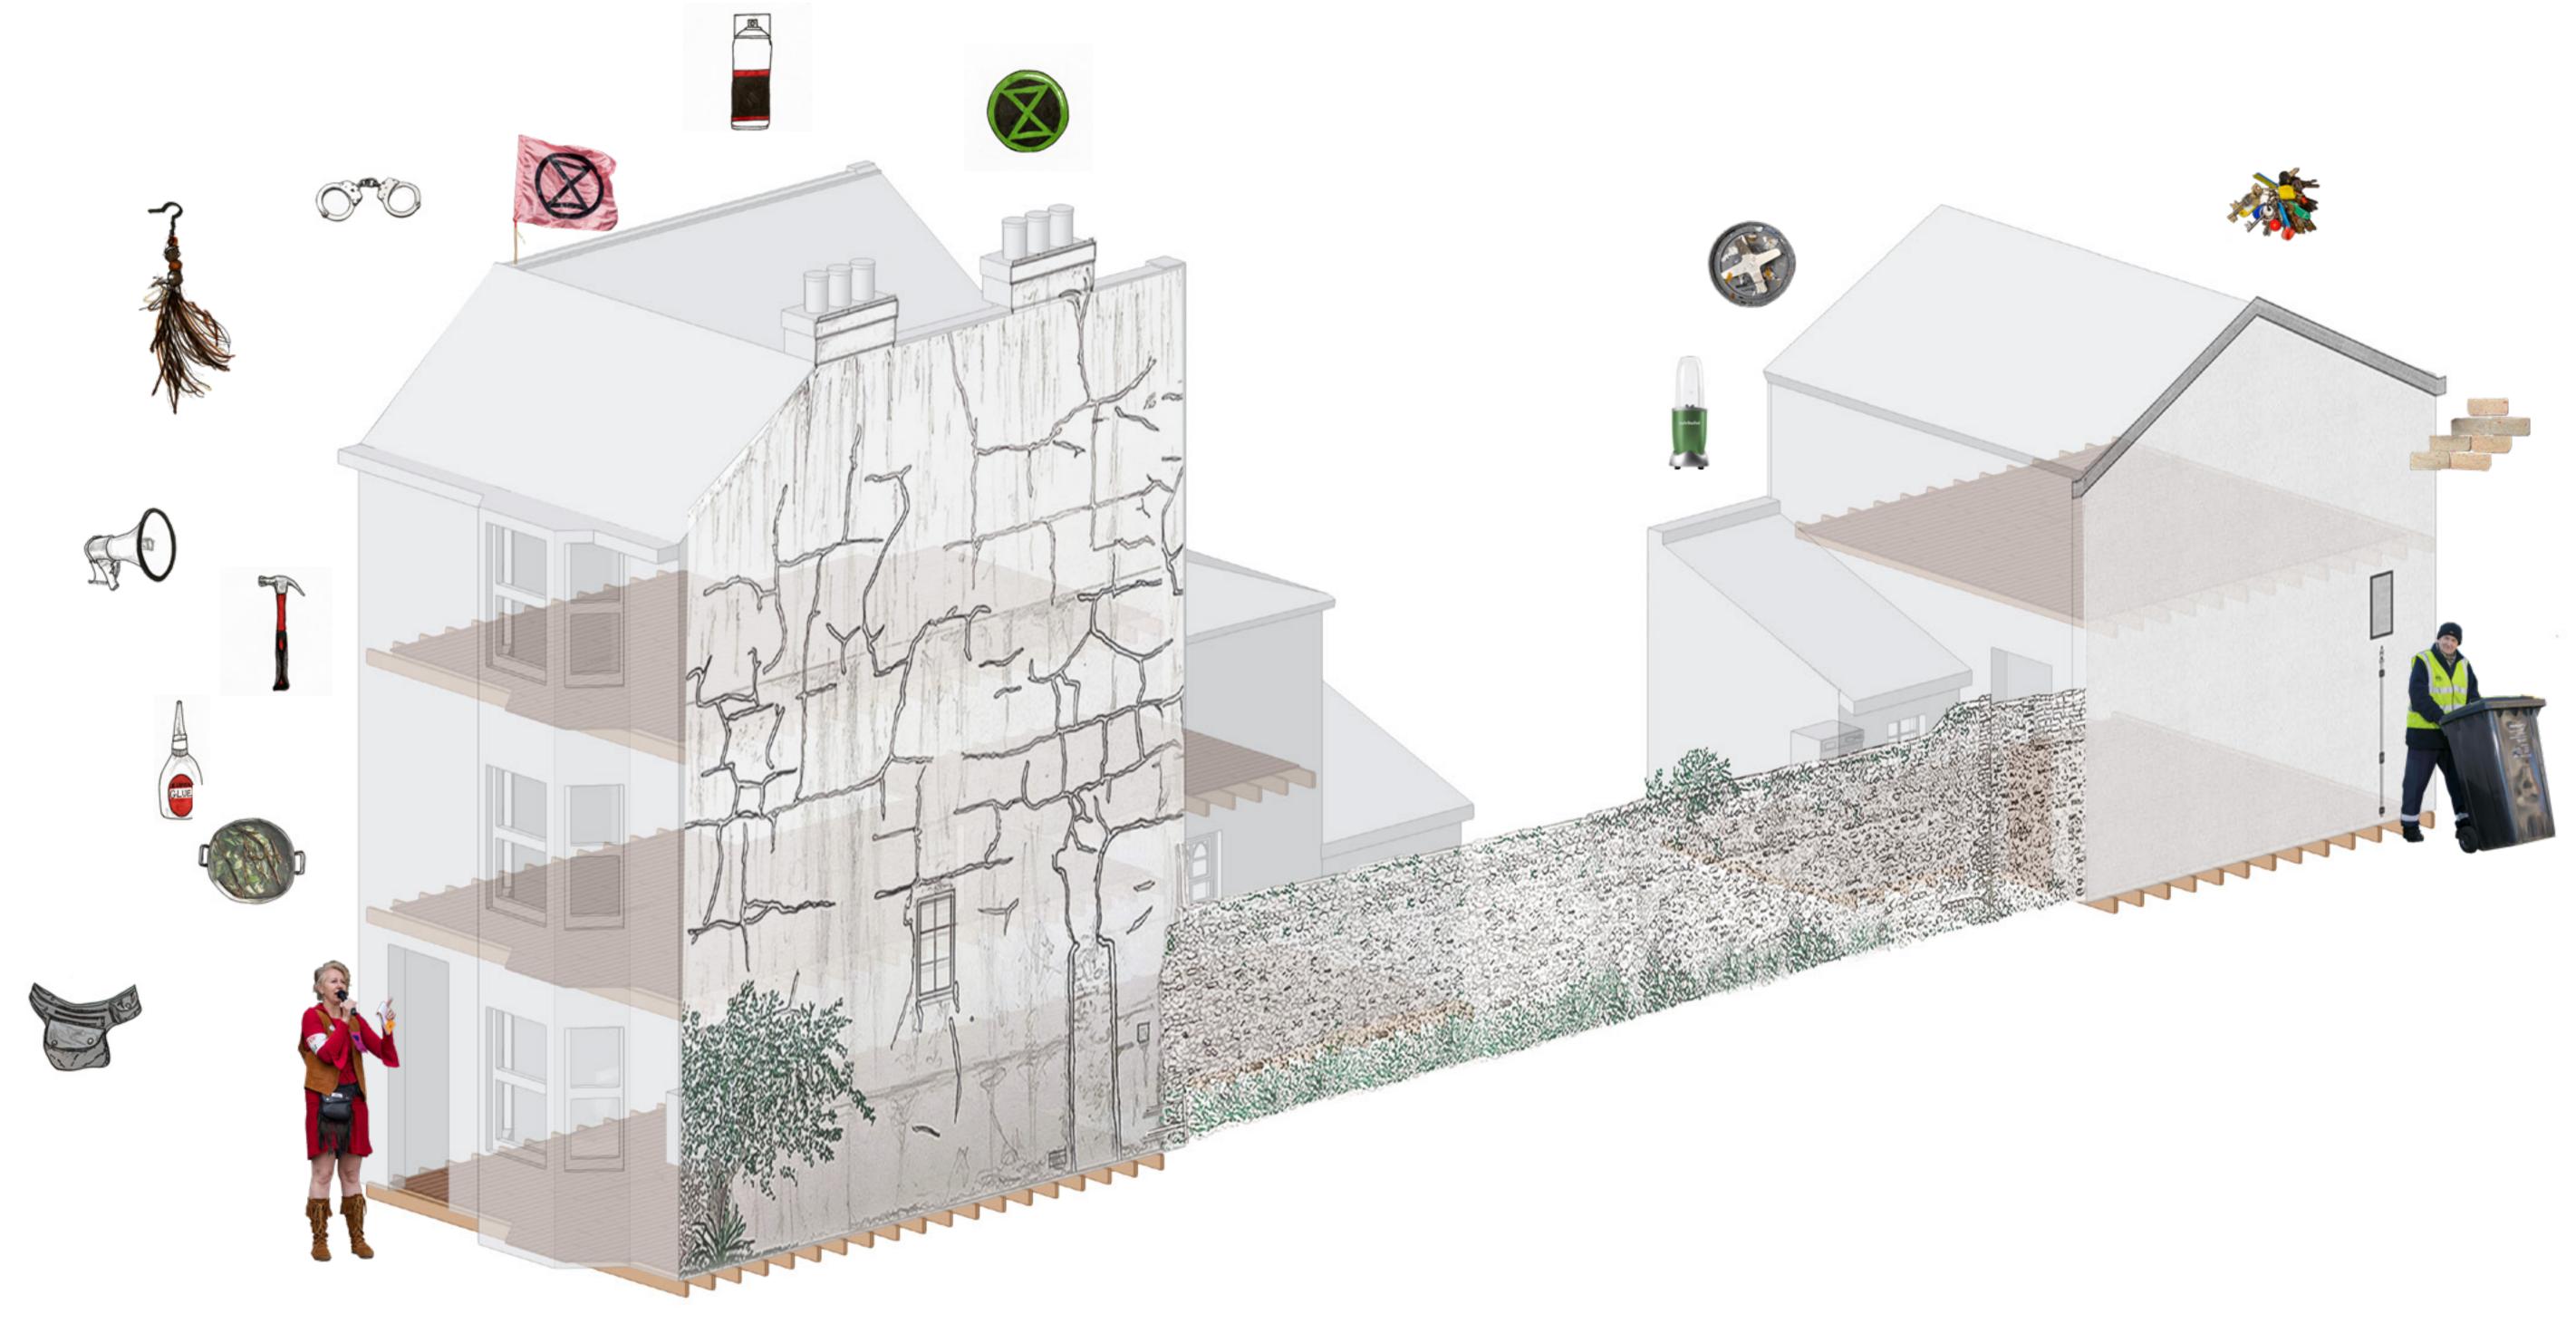

### **BACK AT HQ**

Gail lives at 7 Pelham Square and Ken lives on 3 Gail chose these two houses as the site for Extinction Rebellion HQ due to their seemingly unconspicuous, run down appearance. They were also selected particularly as the two house's gardens back onto eachother. This allows the two basements to be extended and connected to one another.

### **SNEAK PEAK INSIDE HQ**

A view into the meeting room where Gail holds secret meetings to plan protests. On the wall inside is a large map of Brighton with possible bird bath protest points plotted.