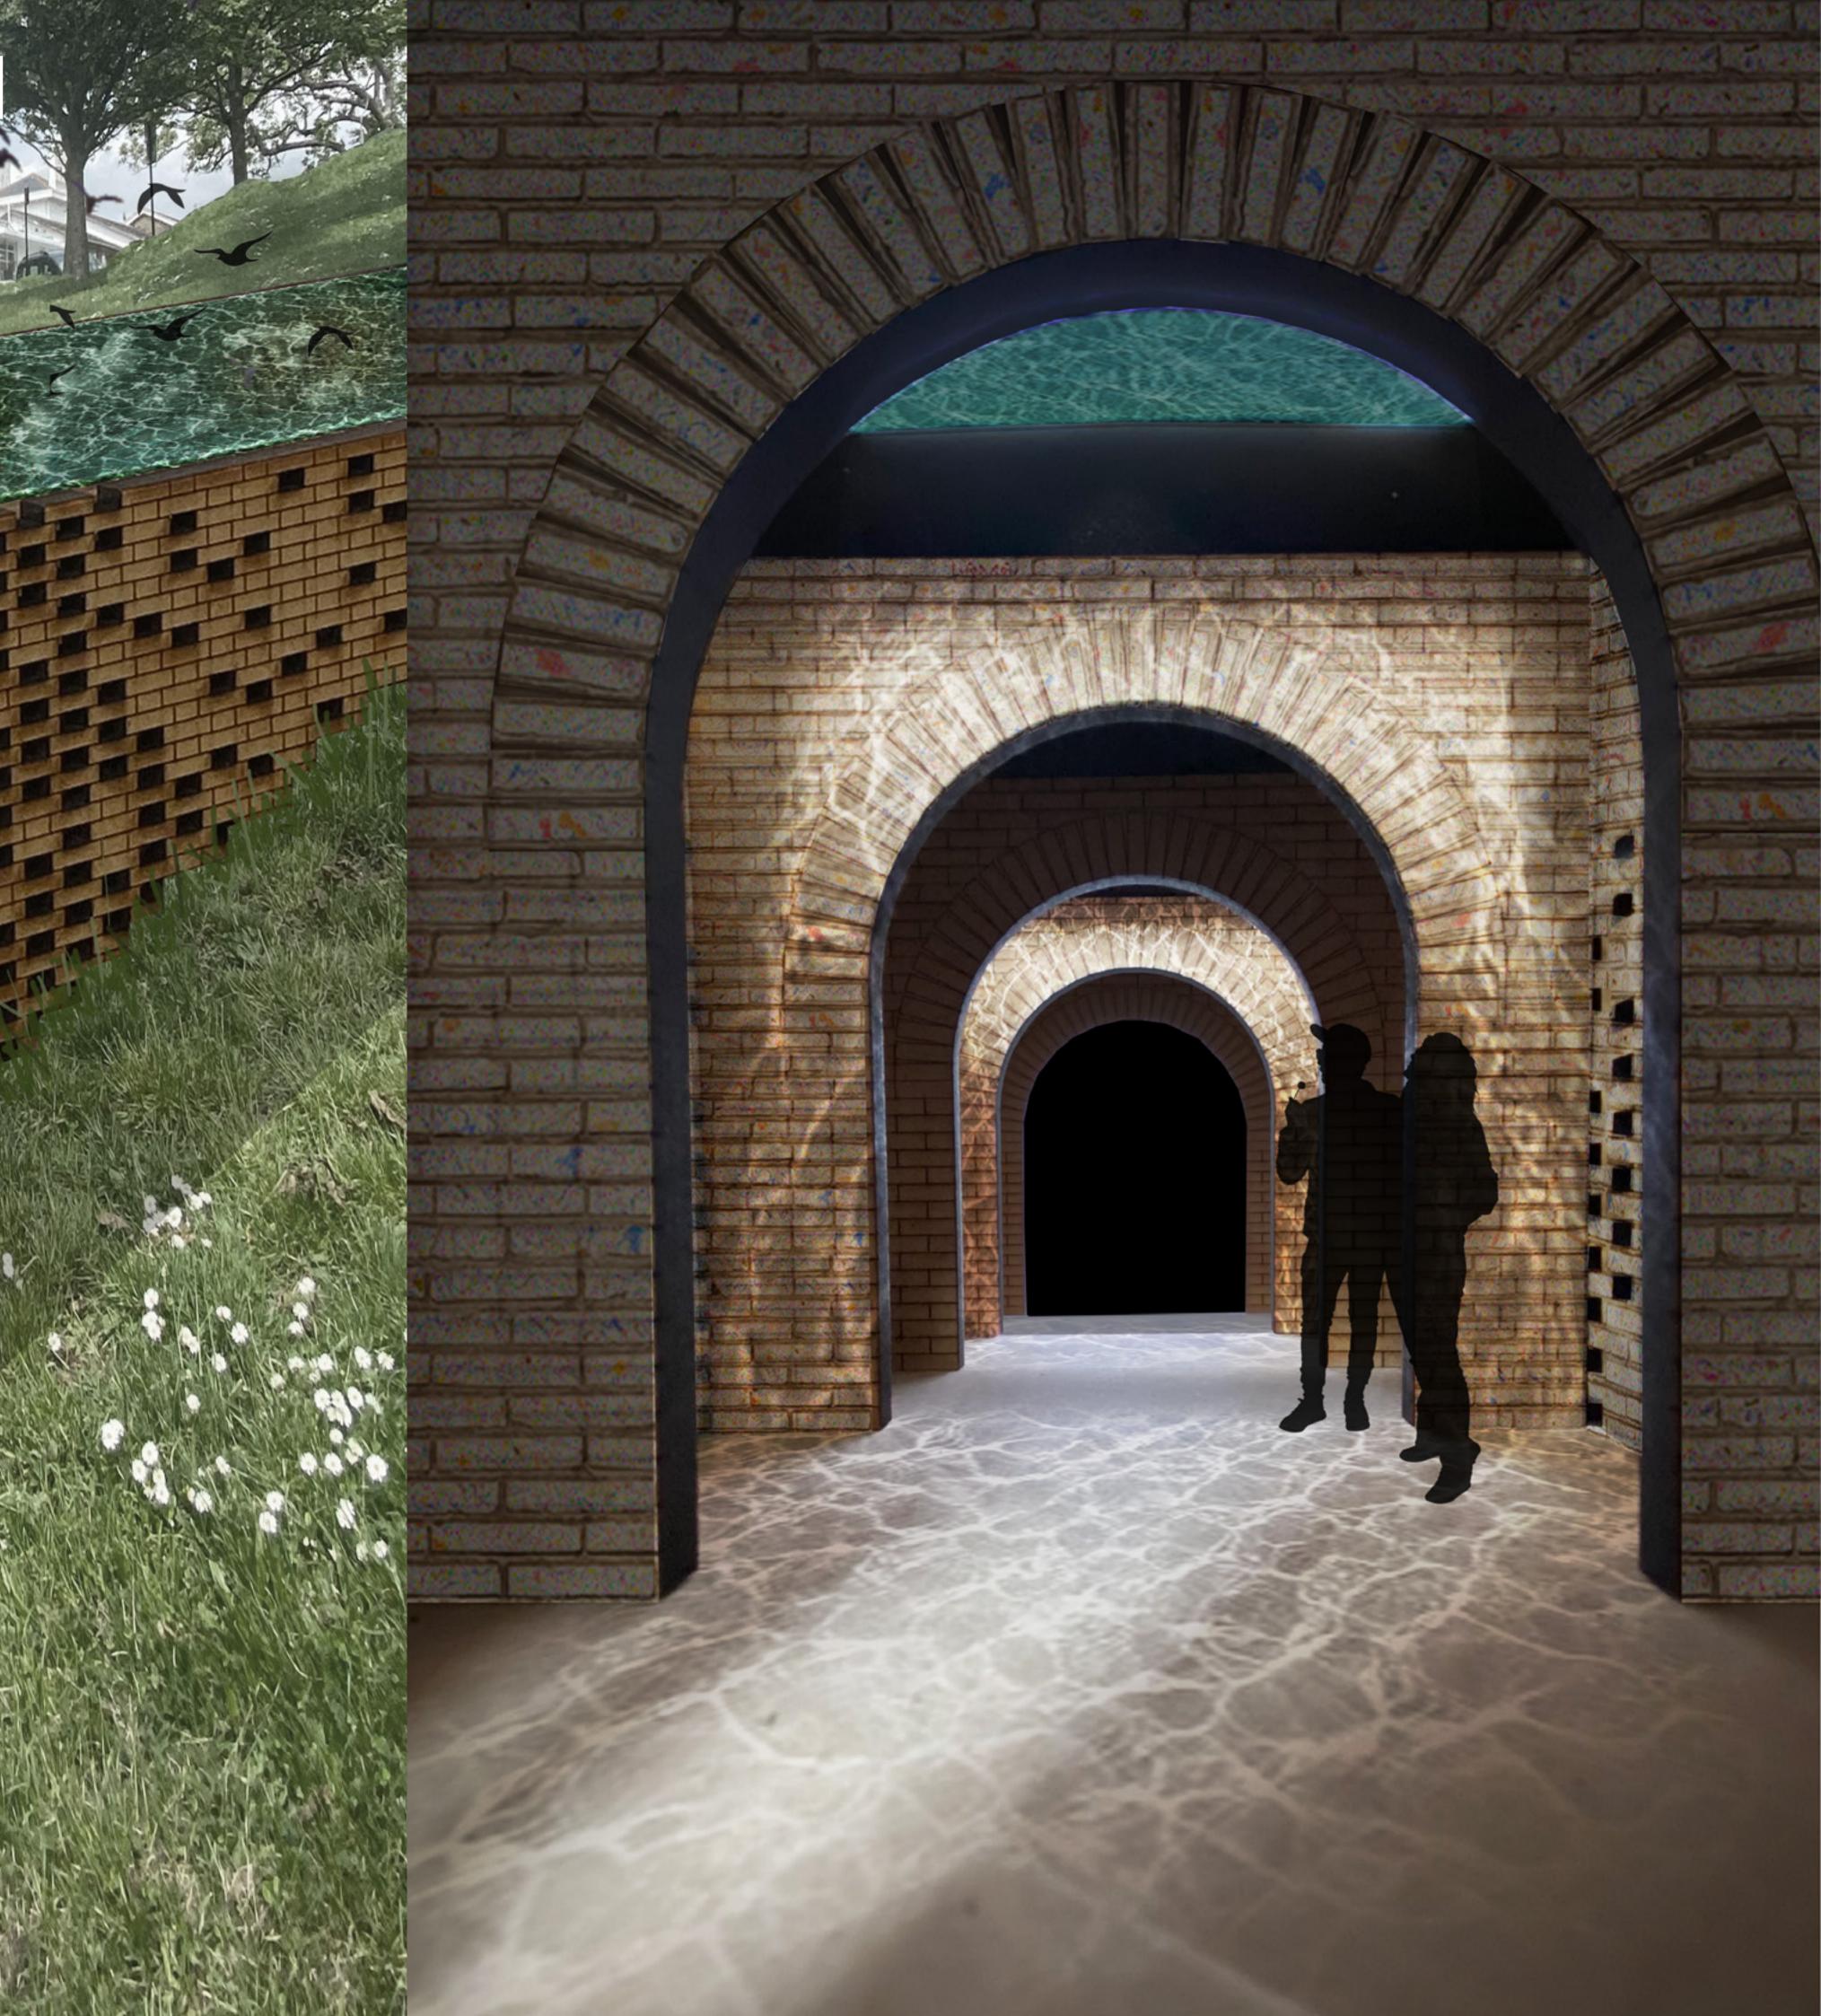

First glimpse of the double height voulted ceilings. Two symetrical spiral staircases either side cut through the whole height of each building taking the characters from their living quarters down to the underground workshop.