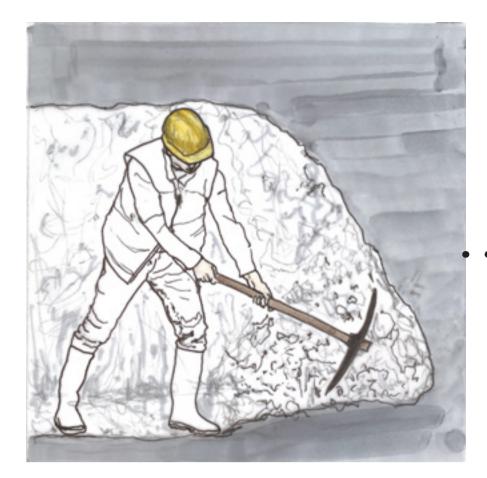

#### **EXCAVATION**

The mission starts with excavation. Due to the secrecy of the project they will excavate using basic tools such as pickaxes and shovels, rather than tunnelling machines in order to decrease noise. This will require significant man power that will come from Extinction Rebellion members.