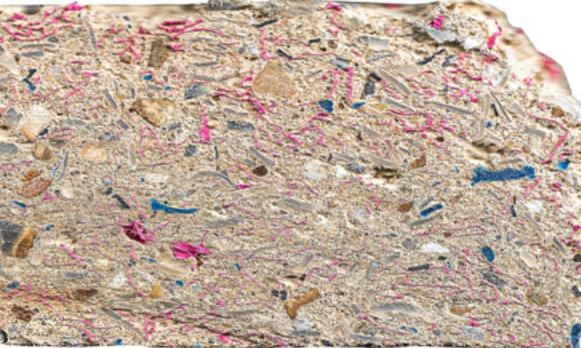

# **1:1 LACED BRICKWORK DETAIL**

These are the bricks that are being made at Extinction Rebellion HQ. They are

- 1 part plastic
  1 part excavated material (mainly chalk) • water
- cement

These are used to build both the bird bath protest points and the HQ itself. For the non supporting structures of the design the bricks are laid in this laced pattern, to still allow light to pass through.