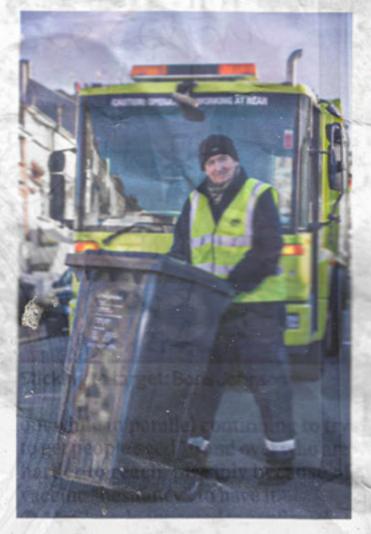

#### 9th January 2019 By Matilda Swift-Barnard

Binman turned whistleblower Ken Quantick, age 71 from Kemptown, has revealed that tonnes of household recycling is being incinerated. Dustbin lorry driver Quantick, who has worked for Brighton and Hove Council for 15 years, made the shocking revelation that eight tonnes of recycling a day was going straight into the incinerator at Newhaven. Veolia, the company that processes the city's waste, deny these alegations and claim that they only turn away contaminated recycling. Along with two other members of

his crew, Quantick covers the area between Asda in Hollingbury and Bear Road. He claims they were being forced by Veolia to drop off Brighton's residents' carefully sorted recycling to the household waste incinerator. Ken felt compelled to hold the company accountable and decided to speak out. He said: "I don't know what the public is going to think when they find out their recycling is being burned." Mr Quantick, who lives alone and has no children, refutes Veolia's claim about contamination. He