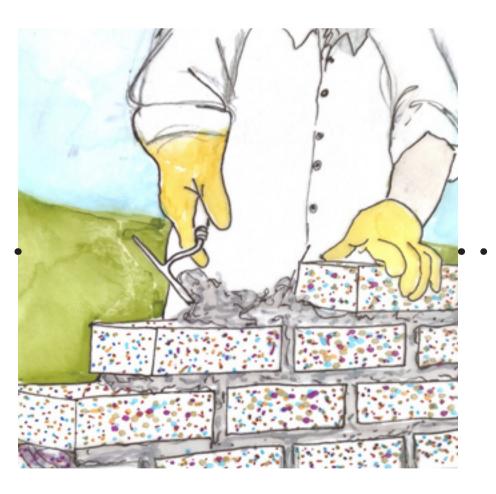

# **1:1 LACED BRICKWORK DETAIL**

These are the bricks that are being made at Extinction Rebellion HQ. They are

- 1 part plastic
  1 part excavated material (mainly chalk) • water
- cement

These are used to build both the bird bath protest points and the HQ itself. For the non supporting structures of the design the bricks are laid in this laced pattern, to still allow light to pass through.