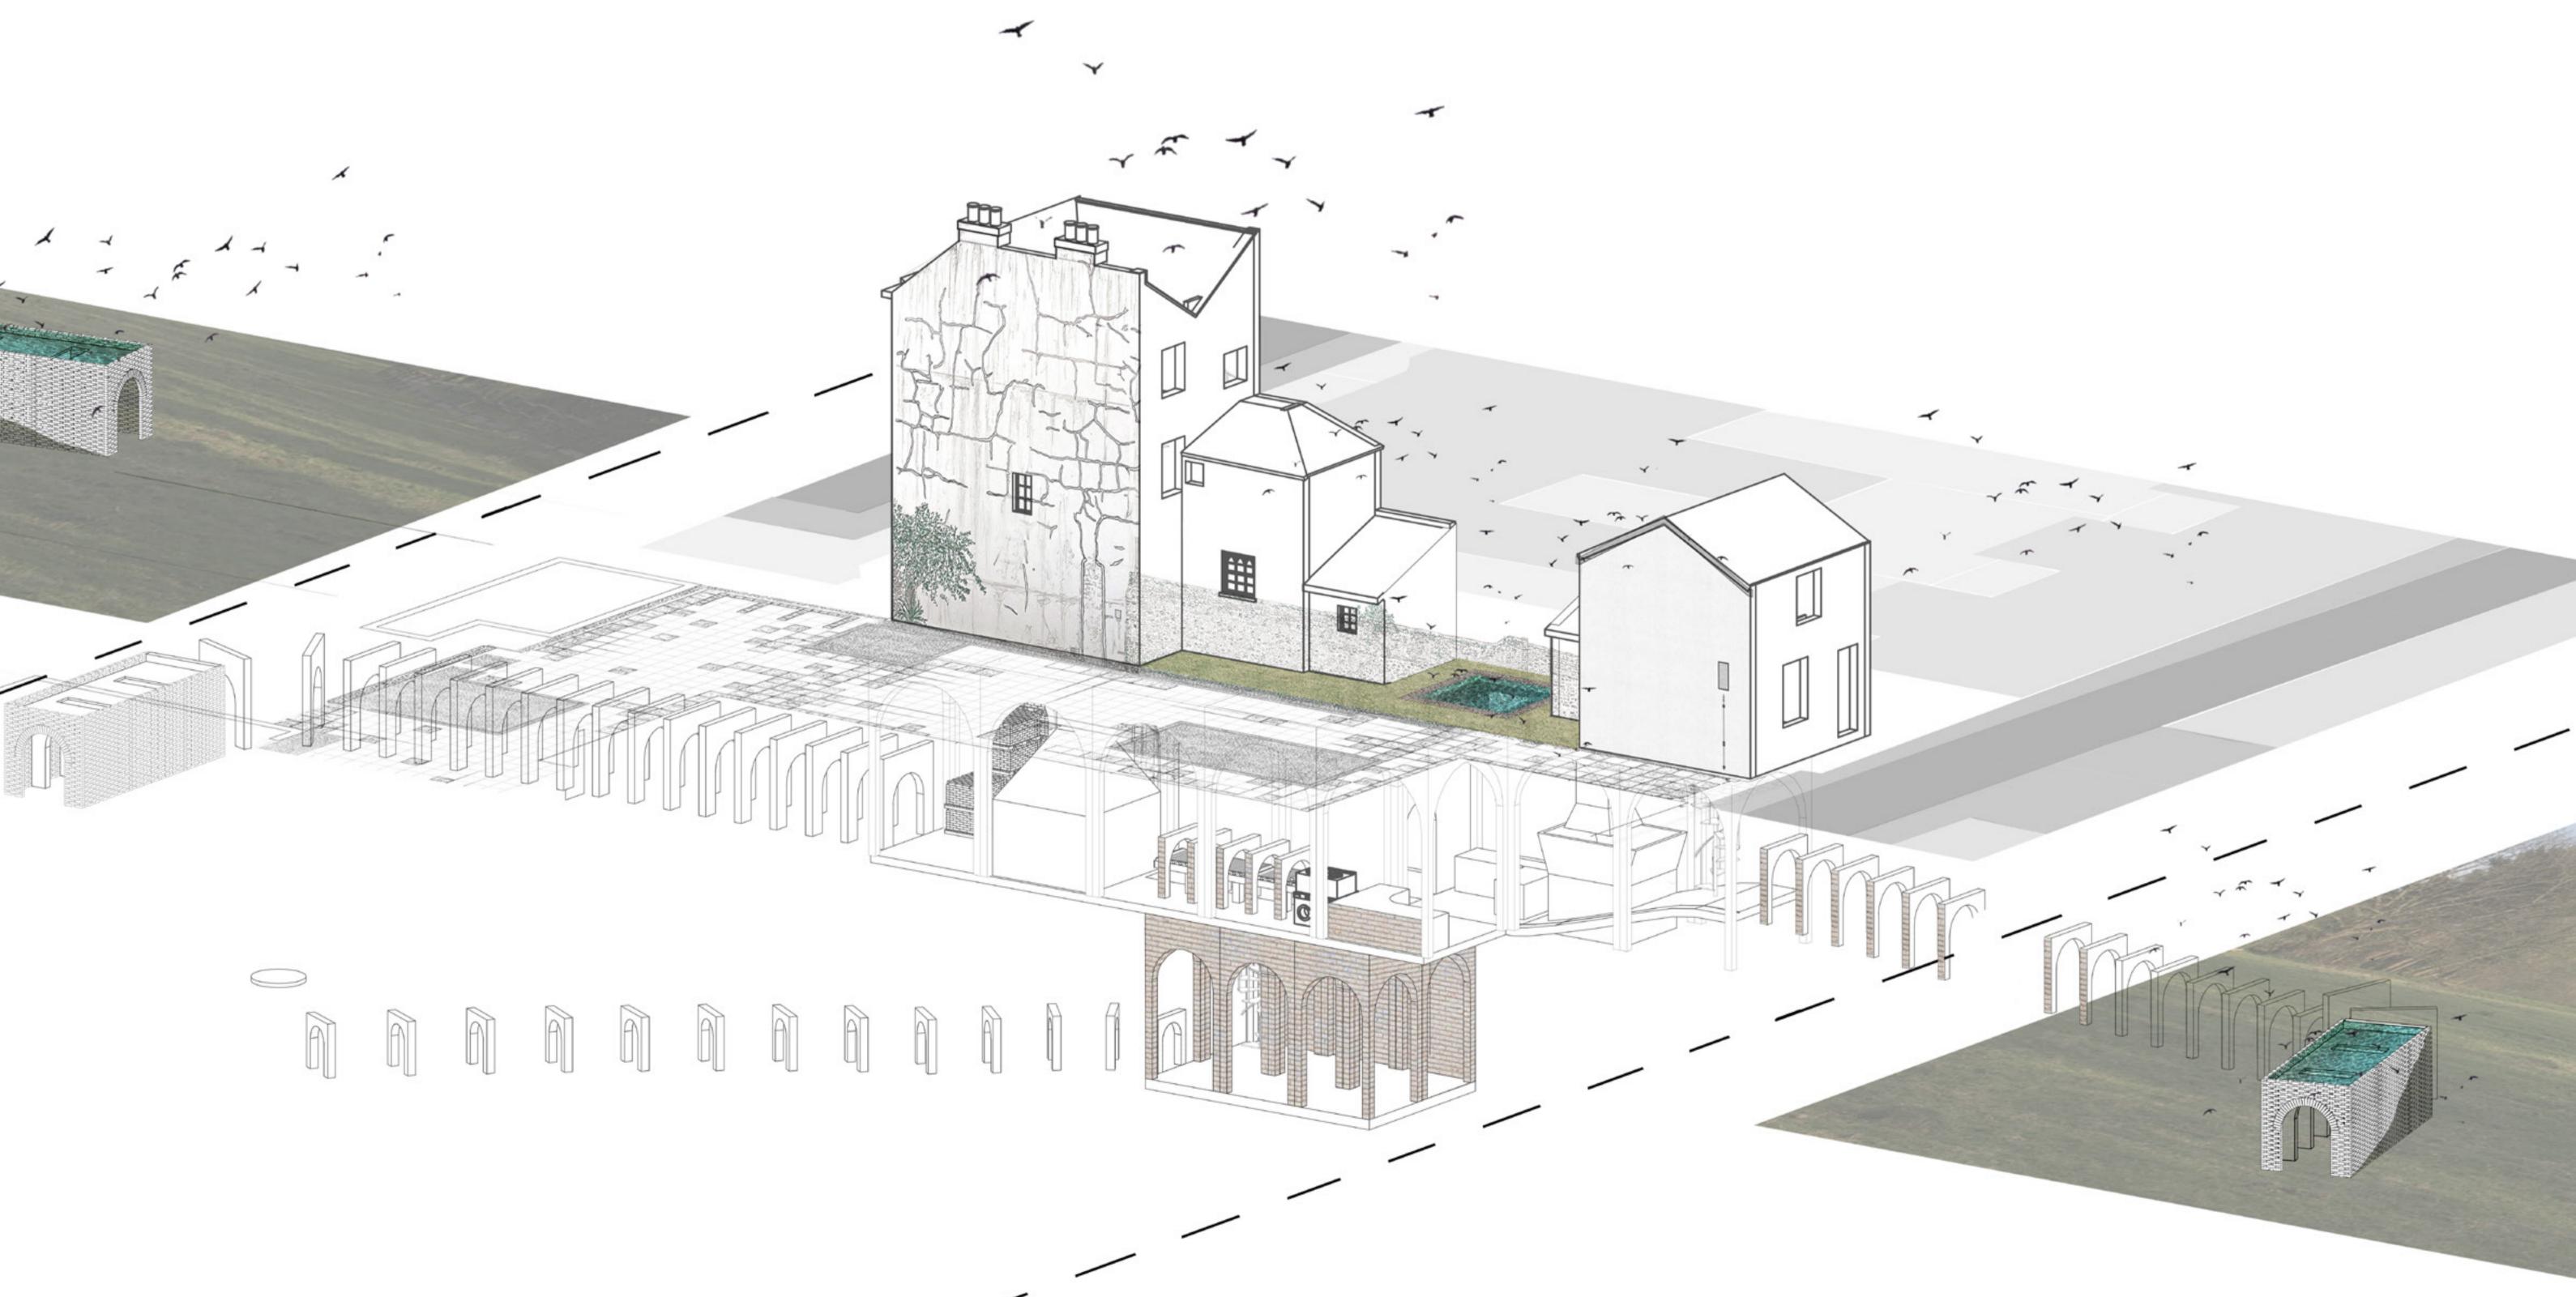

### **BACK AT HQ**

Gail lives at 7 Pelham Square and Ken lives on 3 Gail chose these two houses as the site for Extinction Rebellion HQ due to their seemingly unconspicuous, run down appearance. They were also selected particularly as the two house's gardens back onto eachother. This allows the two basements to be extended and connected to one another.

Simultaneously to the plastic being brought in and shredded, excavated material is being brought in through the tunnels in a cart. The cart is ran on a rail built into the slope. The material is constantly coming in from building Extinction Rebellion's tunnel network.

The bricks are stored in module stacks that fit through the tunnels ready to be transported (via tunnel) to their park/garden destination.

The bricks are taken out on the other side of the kiln which is in the storage space. Bricks are left to cool down before being stacked.

Plastic shredder has a shoot that leads the fragments of plastic to the main workbench underneath the bird bath skylight. At this stage the plastic is manually shredded using high speed kitchen blenders to achieve finer pieces that can be added to the brick micture.

From the washing machines, the mixture gets transfered into brick moulds. These brick moulds have been made out of floorboards removed from the existing houses upstairs. There is a conveyerbelt covered by small arches which takes the bricks to the kiln.

Ken brings the plastic recycling that he salvages from work through the ground floor of his house. Fitted into the back garden extension is a shoot that leads directly to the plastic shredder in the underground workshop. This is where ken deposits the plastic with ease, without having to carry it down.

First glimpse of the double height voulted ceilings. Two symetrical spiral staircases either side cut through the whole height of each building taking the characters from their living quarters down to the underground workshop.

When both elements (plastic and excavated material) are broken up into small enough pieces, they get measured out and added to a small amount of cement and water. All the elements get put into the washing machines which act as mixers.