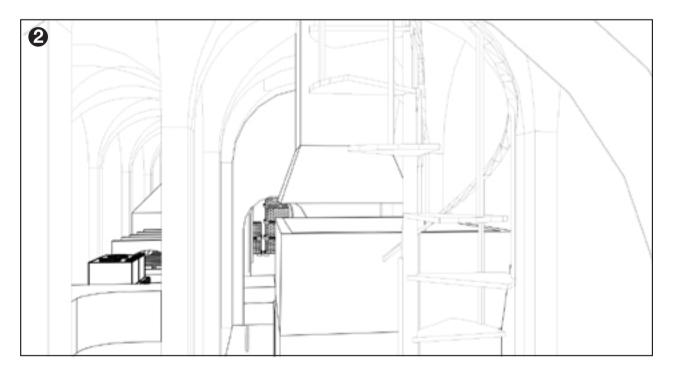

#### CRUSHING **OF EXCAVATED** MATERIAL

**BRICK MOULDS** 

The mix gets transfered from the washing machines to brick moulds. The moulds have been made from floorboards that have been taken out of the existing house and nailed together in a brick formation. The nails are also from the existing house which have been straightened and reused.

From the washing machines, the mixture gets transfered into brick moulds. These brick moulds have been made out of floorboards removed from the existing houses upstairs. There is a conveyerbelt covered by small arches which takes the bricks to the kiln.