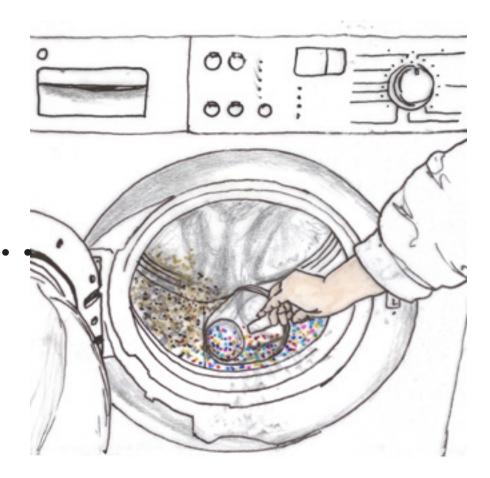

#### COMPONENTS **MIXED TOGETHER**

The components of the brick mix get added to a washing machine to be mixed together. The washing machine acts as a make shift mixer, the mix consists of 1 part excavated material (chalk and rubble), one part plastic, a small amount of cement and water.

When both elements (plastic and excavated material) are broken up into small enough pieces, they get measured out and added to a small amount of cement and water. All the elements get put into the washing machines which act as mixers.