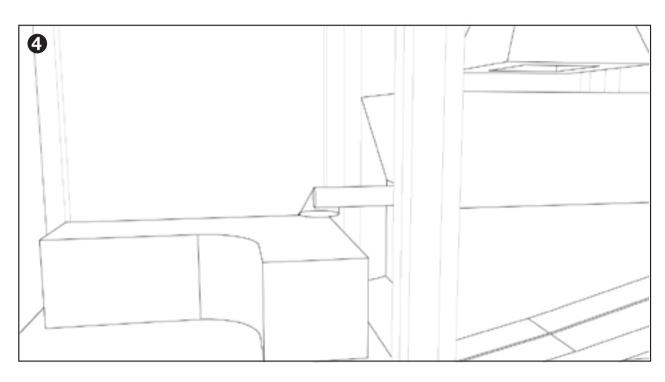

First glimpse of the double height voulted ceilings. Two symetrical spiral staircases either side cut through the whole height of each building taking the characters from their living quarters down to the underground workshop.