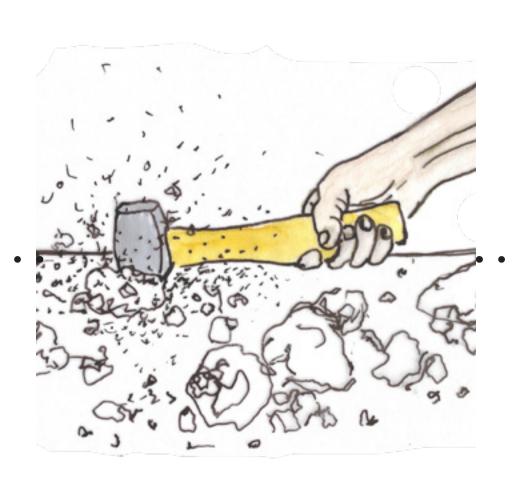

When the excavated material is brought back to XD HQ, it will be manually crushed into fine pieces. This is to prepare it to being added to the mix. The material will consist of mainly chalk and other rubble found underneath Brighton.

## SHREDDED

In order for the plastic to be added to the brick mix, it needs to be shedded into fine pieces. This will be done through the use of high speed blenders. It will be nesecary to have a stage before blending where the plastic is cut into small enough pieces to fit in the blender. This could be through the use of an industrial plastic shredder.

Plastic shredder has a shoot that leads the fragments of plastic to the main workbench underneath the bird bath skylight. At this stage the plastic is manually shredded using high speed kitchen blenders to achieve finer pieces that can be added to the brick micture.