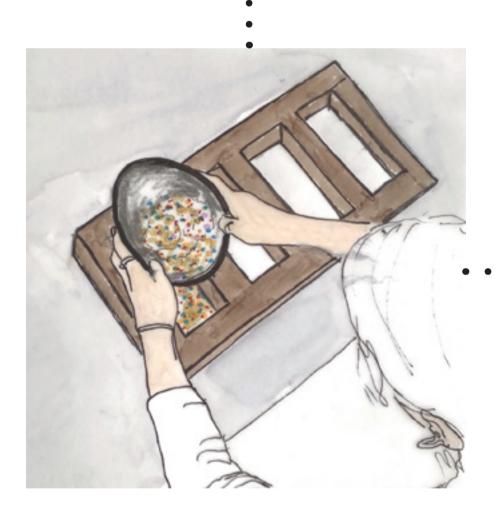

#### CRUSHING **OF EXCAVATED** MATERIAL

**BRICK MOULDS** 

The mix gets transfered from the washing machines to brick moulds. The moulds have been made from floorboards that have been taken out of the existing house and nailed together in a brick formation. The nails are also from the existing house which have been straightened and reused.

#### COMPONENTS **MIXED TOGETHER**

The components of the brick mix get added to a washing machine to be mixed together. The washing machine acts as a make shift mixer, the mix consists of 1 part excavated material (chalk and rubble), one part plastic, a small amount of cement and water.

From the washing machines, the mixture gets transfered into brick moulds. These brick moulds have been made out of floorboards removed from the existing houses upstairs. There is a conveyerbelt covered by small arches which takes the bricks to the kiln.

When both elements (plastic and excavated material) are broken up into small enough pieces, they get measured out and added to a small amount of cement and water. All the elements get put into the washing machines which act as mixers.