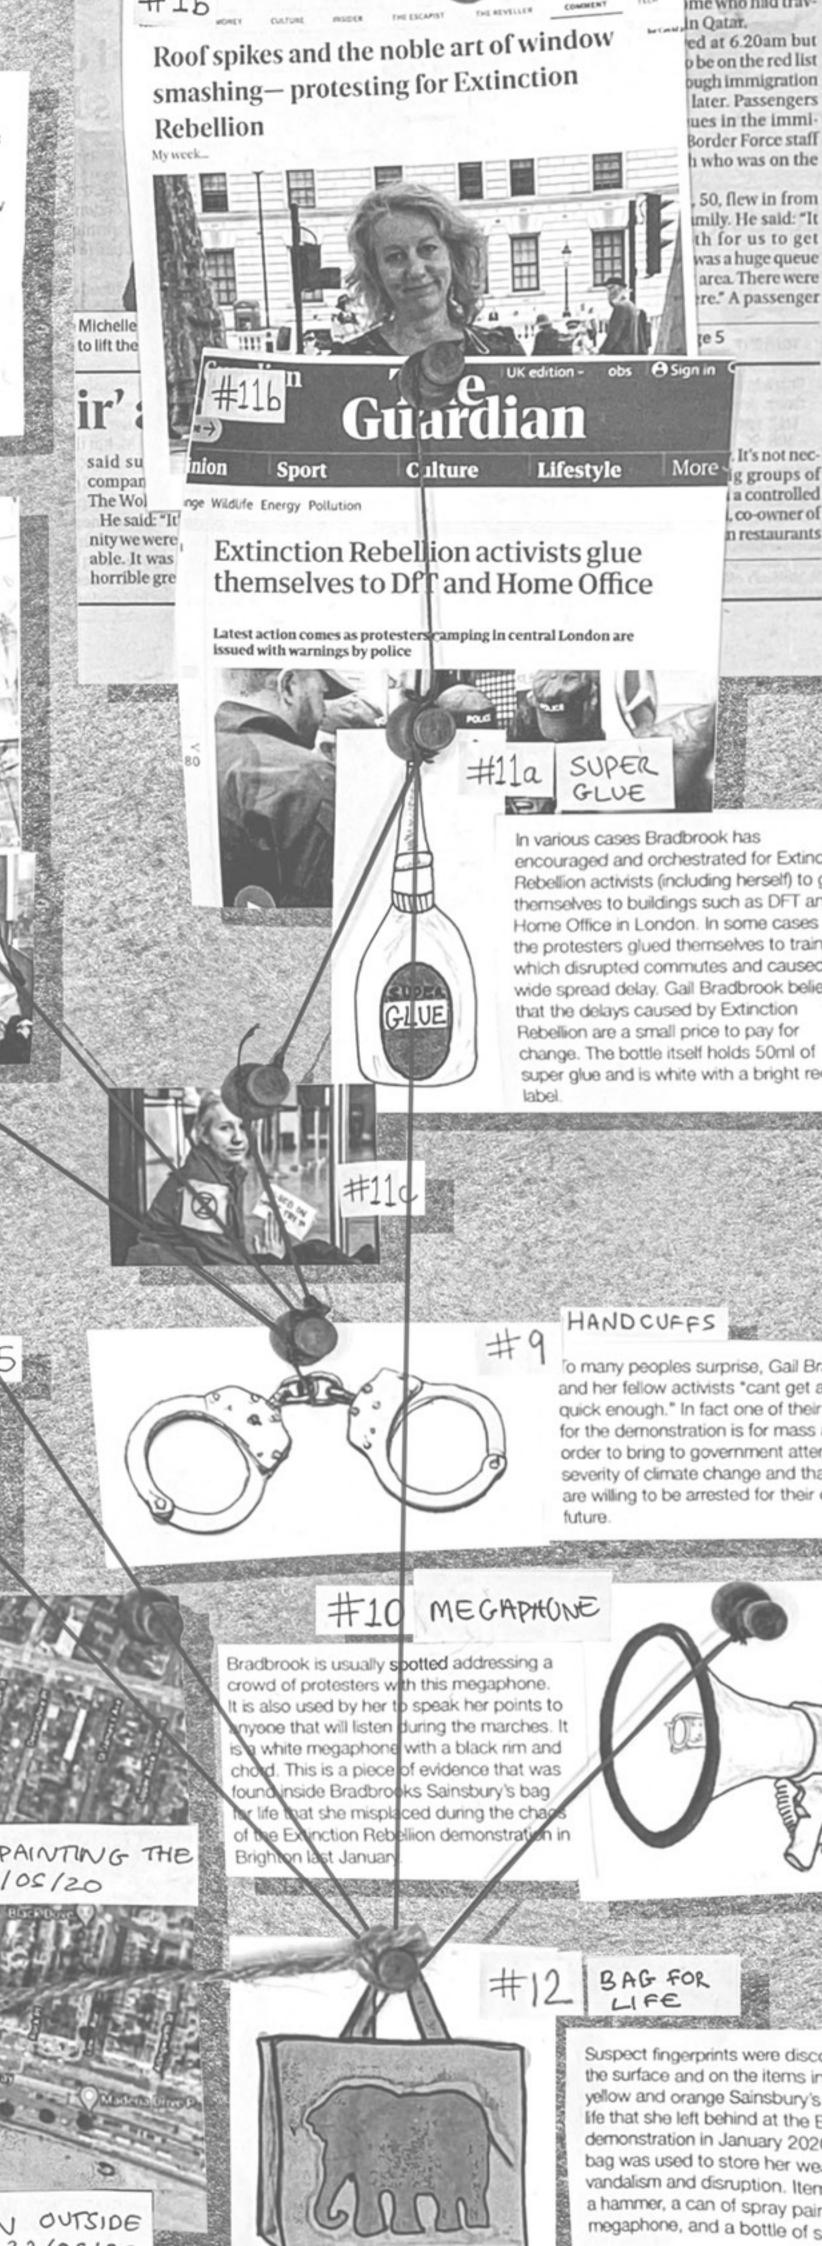

**Brighton Recycling Statistics** 

friendly cities in the UK, claims the low recycling rate is due to being tied to a 30-year contract with Veolia who refuse to take certain types of plastic, such as yoghurt pots, that other cities freely recycle.