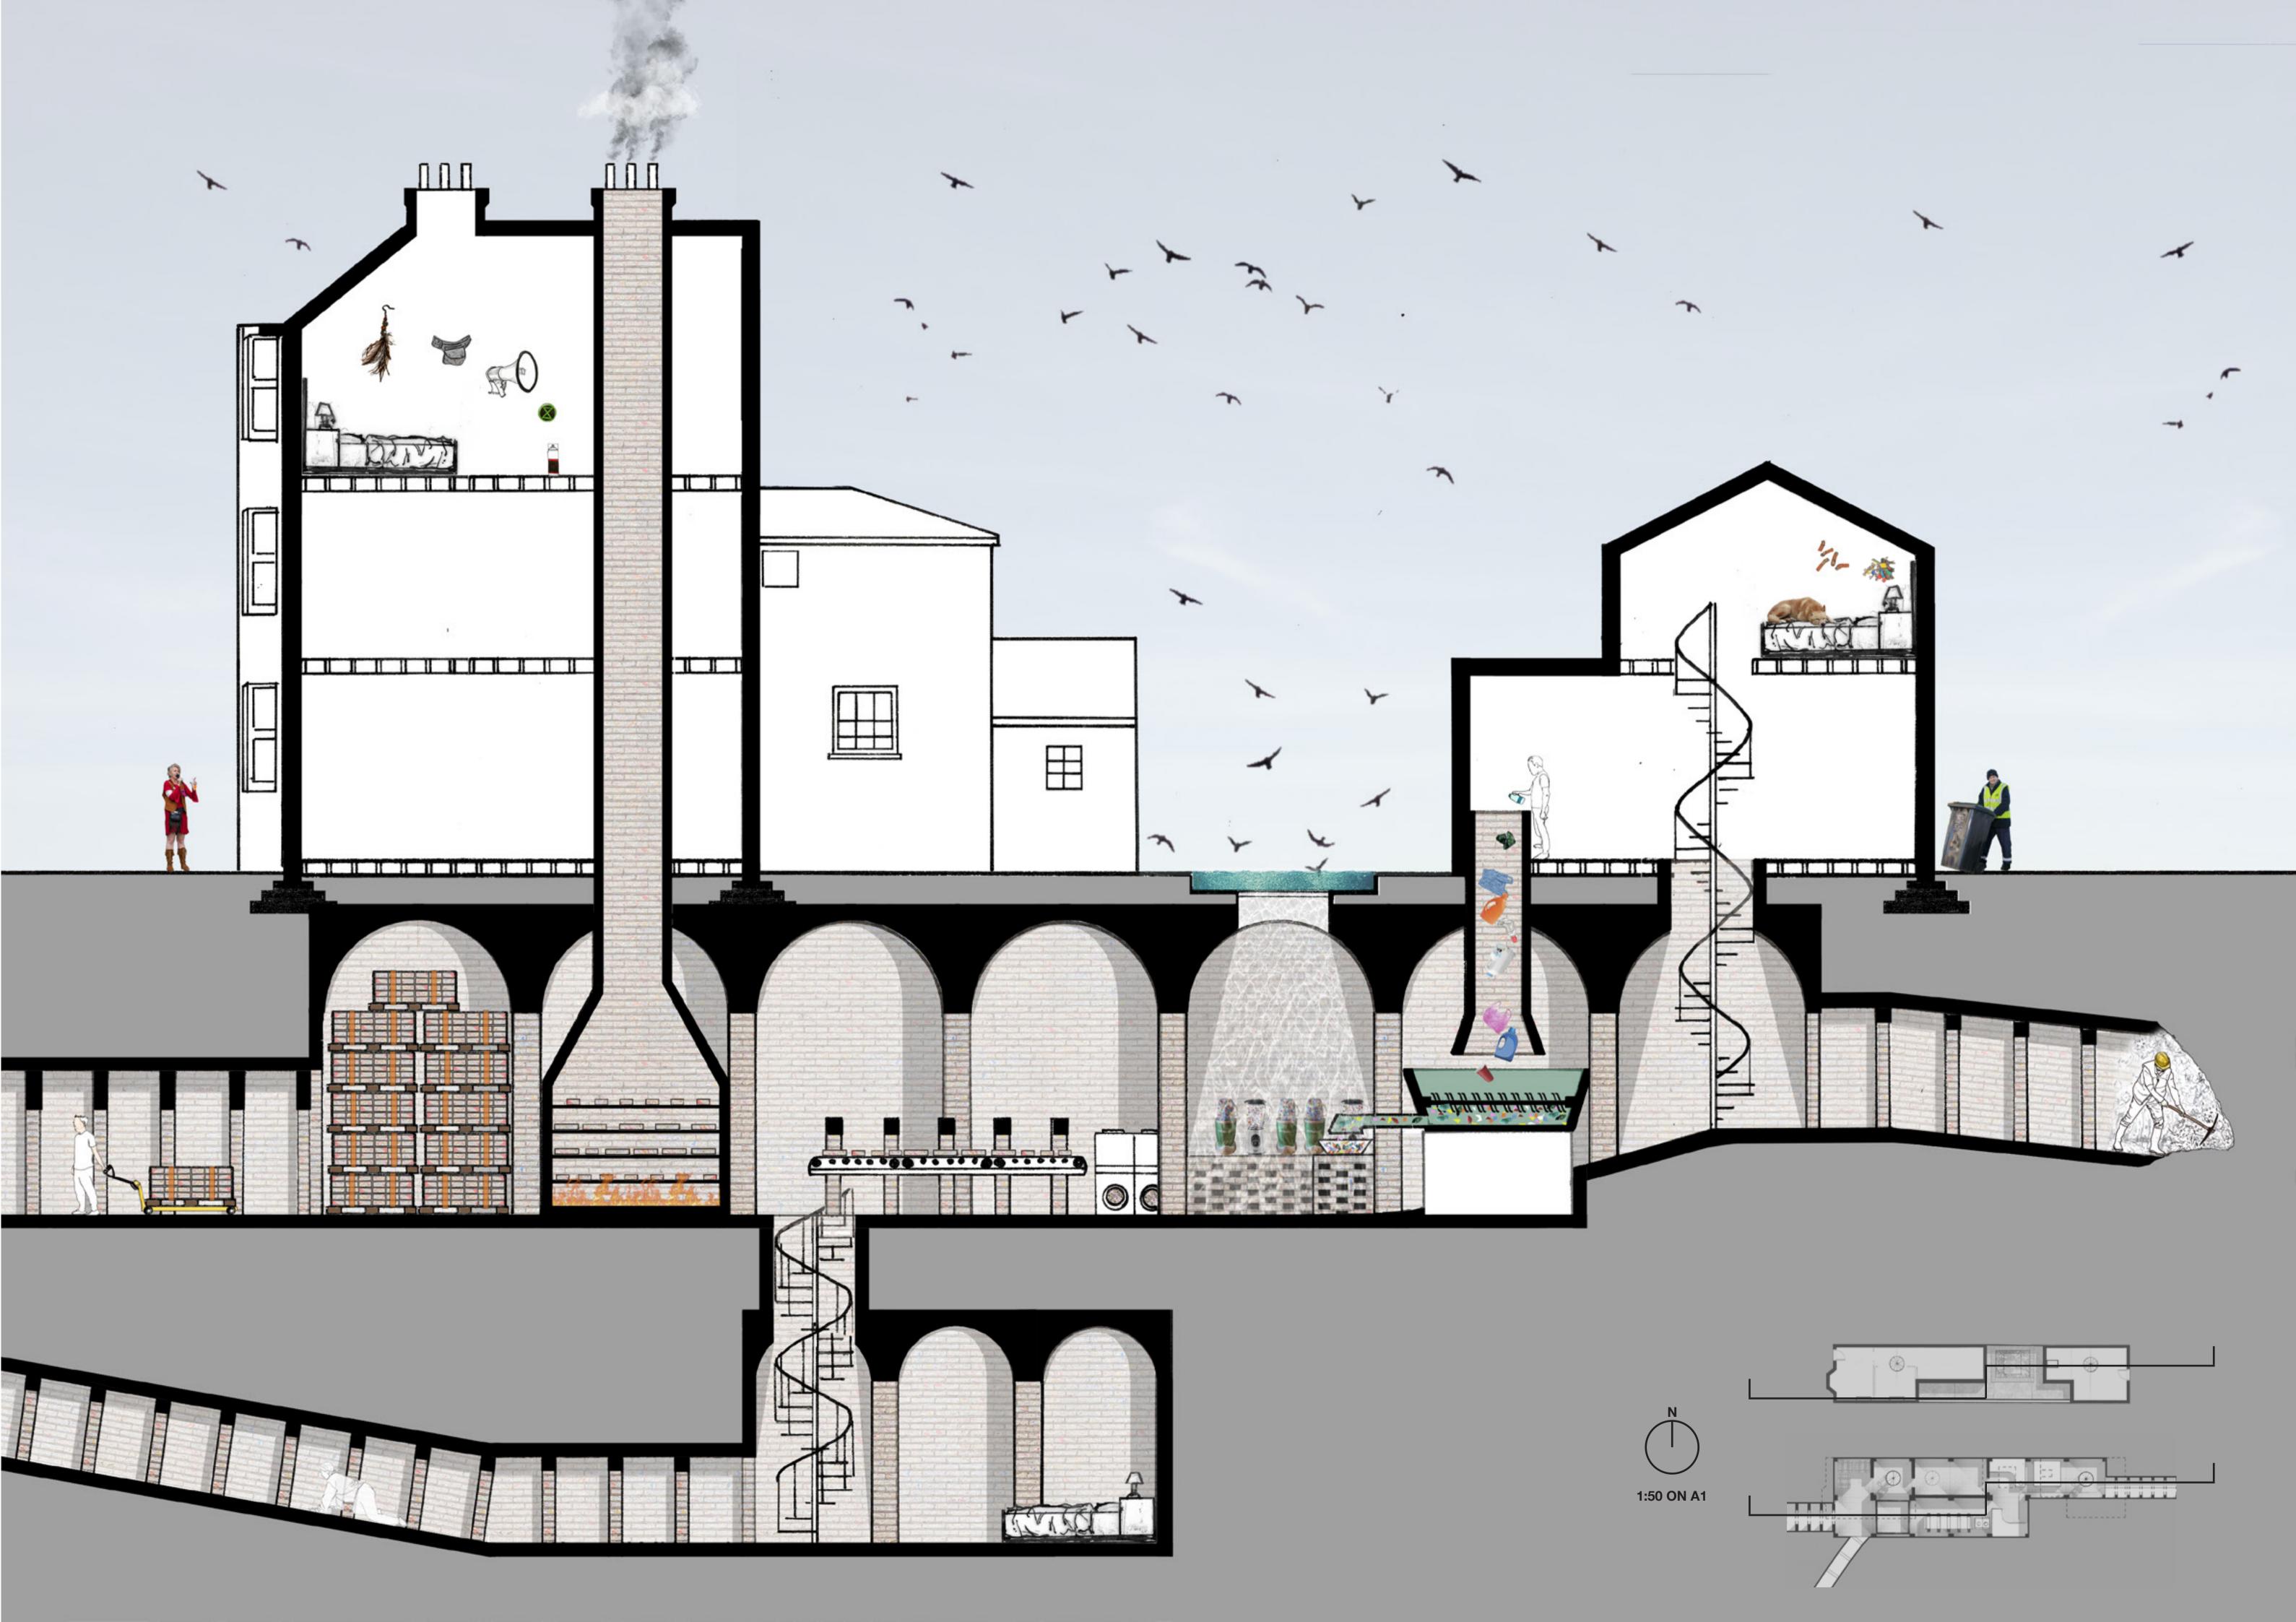

#### **EXCAVATION**

The mission starts with excavation. Due to the secrecy of the project they will excavate using basic tools such as pickaxes and shovels, rather than tunnelling machines in order to decrease noise. This will require significant man power that will come from Extinction Rebellion members.

#### TRANSPORT **OF EXCAVATED MATERIAL**

The material that has been excavated from the tunnels will be transported via cart back to Extinction Rebellion HQ. On the floor of the tunnels there will be a rail imbedded for the cart to run along which will speed up and make the transportation easier.

#### CRUSHING **OF EXCAVATED** MATERIAL

**BRICK MOULDS** 

The mix gets transfered from the washing machines to brick moulds. The moulds have been made from floorboards that have been taken out of the existing house and nailed together in a brick formation. The nails are also from the existing house which have been straightened and reused.

KILN

The bricks will then be fired and set in an on site kiln in the underground workshop. The kiln will be situated so that it can use the existing chimney in Gail's house to pass the smoke.

BRICKS

Once the bricks have cooled down and are ready to be used they will be transported via the tunnels to their end destination of a park or private garden in Brighton.

When the excavated material is brought back to XD HQ, it will be manually crushed into fine pieces. This is to prepare it to being added to the mix. The material will consist of mainly chalk and other rubble found underneath Brighton.

#### COMPONENTS **MIXED TOGETHER**

The components of the brick mix get added to a washing machine to be mixed together. The washing machine acts as a make shift mixer, the mix consists of 1 part excavated material (chalk and rubble), one part plastic, a small amount of cement and water.

Simultaneously to the plastic being brought in and shredded, excavated material is being brought in through the tunnels in a cart. The cart is ran on a rail built into the slope. The material is constantly coming in from building Extinction Rebellion's tunnel network.

The bricks are stored in module stacks that fit through the tunnels ready to be transported (via tunnel) to their park/garden destination.

The bricks are taken out on the other side of the kiln which is in the storage space. Bricks are left to cool down before being stacked.

Plastic shredder has a shoot that leads the fragments of plastic to the main workbench underneath the bird bath skylight. At this stage the plastic is manually shredded using high speed kitchen blenders to achieve finer pieces that can be added to the brick micture.

From the washing machines, the mixture gets transfered into brick moulds. These brick moulds have been made out of floorboards removed from the existing houses upstairs. There is a conveyerbelt covered by small arches which takes the bricks to the kiln.

Ken brings the plastic recycling that he salvages from work through the ground floor of his house. Fitted into the back garden extension is a shoot that leads directly to the plastic shredder in the underground workshop. This is where ken deposits the plastic with ease, without having to carry it down.

When both elements (plastic and excavated material) are broken up into small enough pieces, they get measured out and added to a small amount of cement and water. All the elements get put into the washing machines which act as mixers.