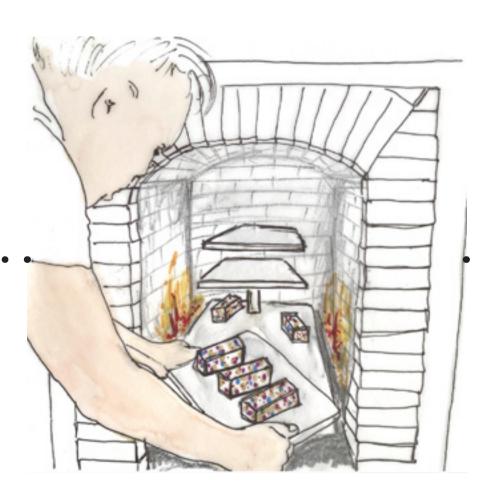

KILN

The bricks will then be fired and set in an on site kiln in the underground workshop. The kiln will be situated so that it can use the existing chimney in Gail's house to pass the smoke.

BRICKS

Once the bricks have cooled down and are ready to be used they will be transported via the tunnels to their end destination of a park or private garden in Brighton.

The bricks are stored in module stacks that fit through the tunnels ready to be transported (via tunnel) to their park/garden destination.

The bricks are taken out on the other side of the kiln which is in the storage space. Bricks are left to cool down before being stacked.