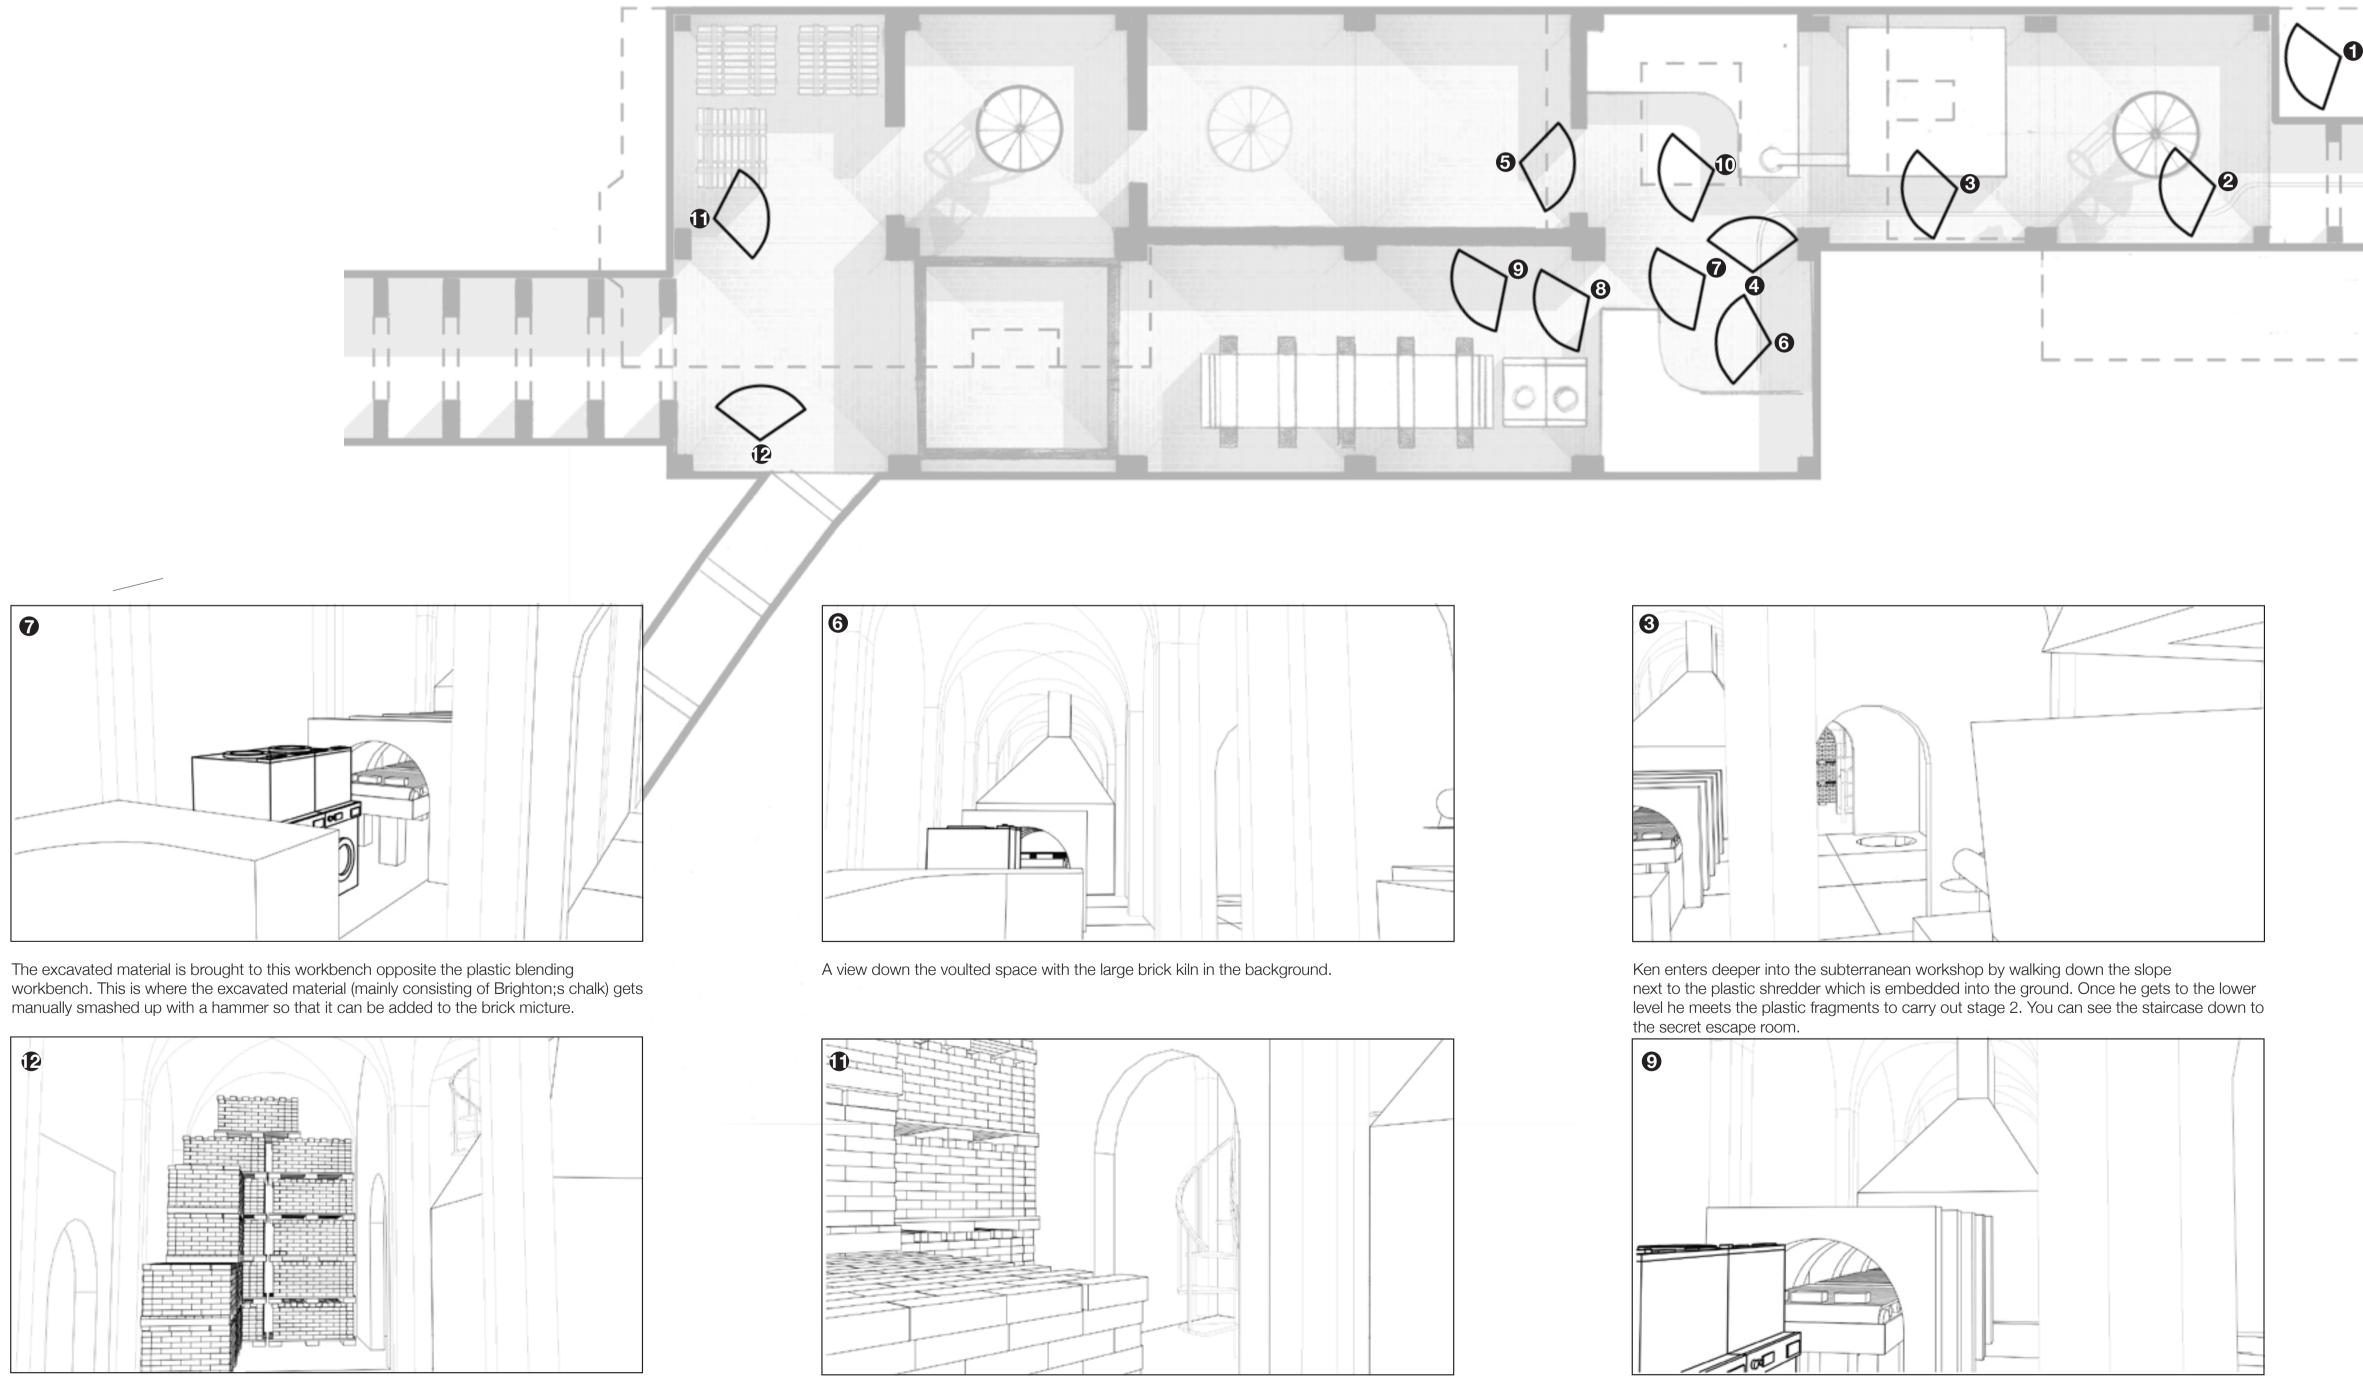

When the excavated material is brought back to XD HQ, it will be manually crushed into fine pieces. This is to prepare it to being added to the mix. The material will consist of mainly chalk and other rubble found underneath Brighton.

#### COMPONENTS **MIXED TOGETHER**

The components of the brick mix get added to a washing machine to be mixed together. The washing machine acts as a make shift mixer, the mix consists of 1 part excavated material (chalk and rubble), one part plastic, a small amount of cement and water.

Plastic shredder has a shoot that leads the fragments of plastic to the main workbench underneath the bird bath skylight. At this stage the plastic is manually shredded using high speed kitchen blenders to achieve finer pieces that can be added to the brick micture.

From the washing machines, the mixture gets transfered into brick moulds. These brick moulds have been made out of floorboards removed from the existing houses upstairs. There is a conveyerbelt covered by small arches which takes the bricks to the kiln.

Ken brings the plastic recycling that he salvages from work through the ground floor of his house. Fitted into the back garden extension is a shoot that leads directly to the plastic shredder in the underground workshop. This is where ken deposits the plastic with ease, without having to carry it down.

First glimpse of the double height voulted ceilings. Two symetrical spiral staircases either side cut through the whole height of each building taking the characters from their living quarters down to the underground workshop.