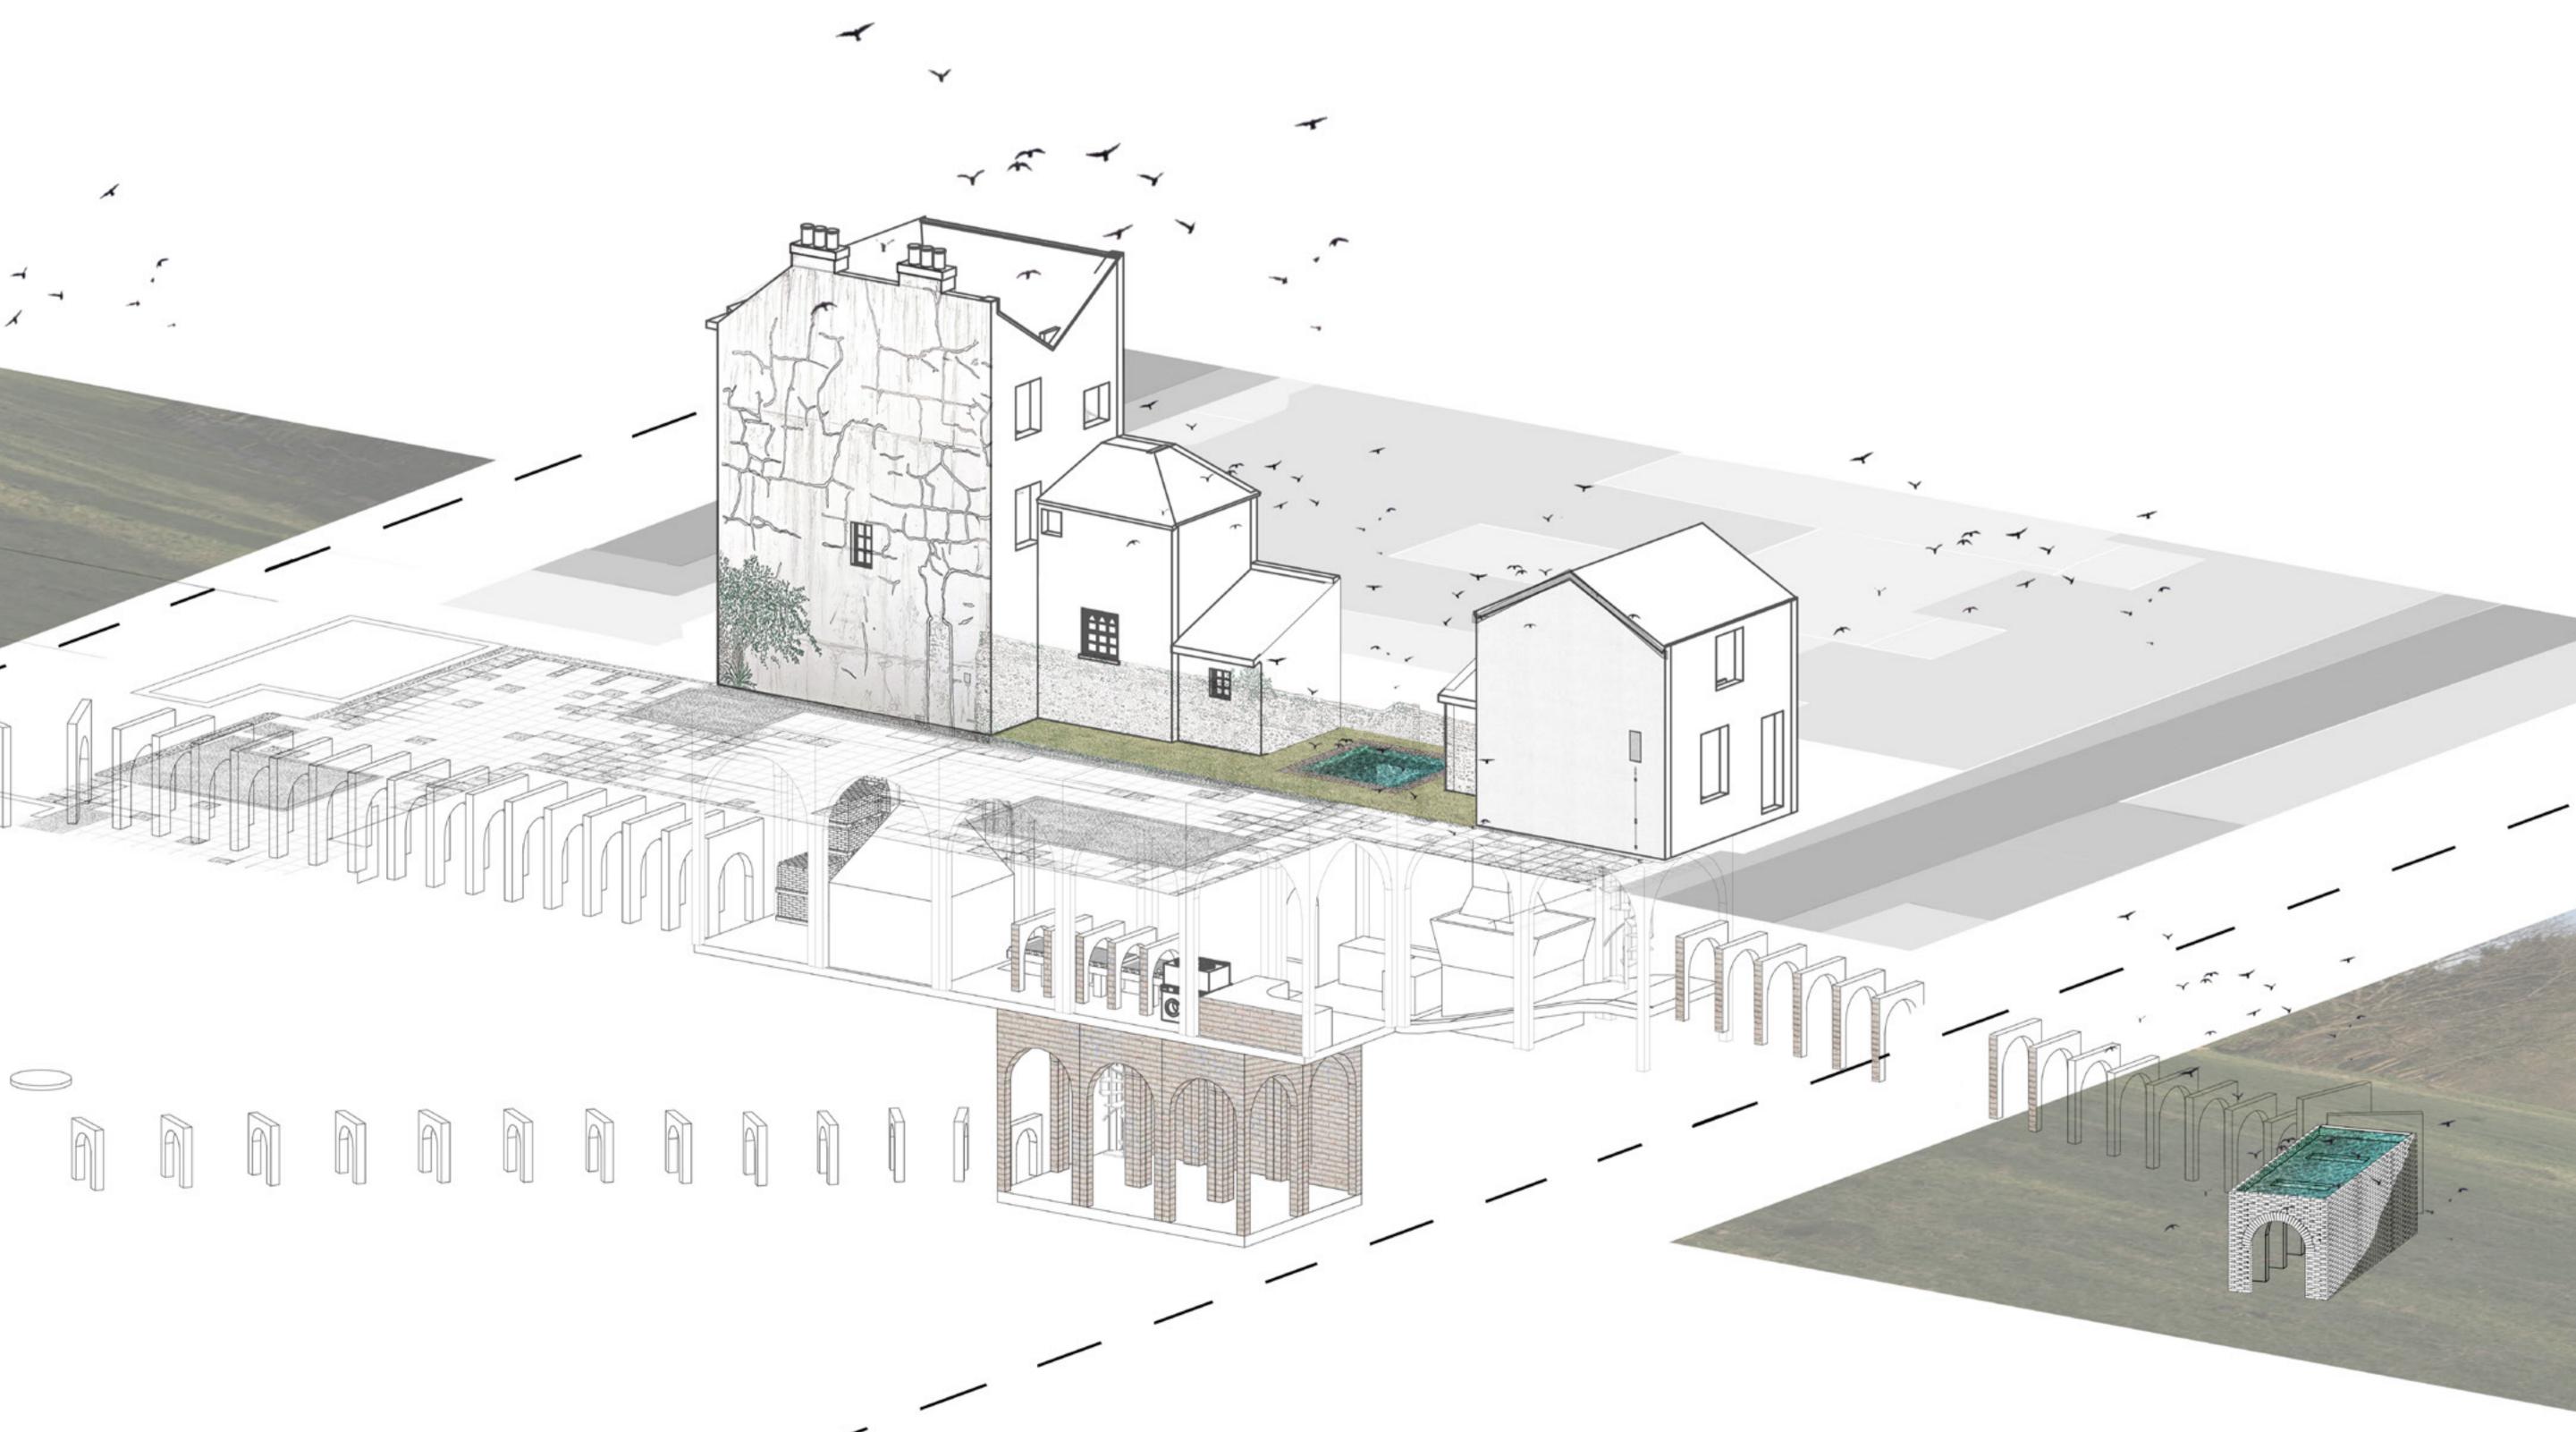

### **BACK AT HQ**

Gail lives at 7 Pelham Square and Ken lives on 3 Gail chose these two houses as the site for Extinction Rebellion HQ due to their seemingly unconspicuous, run down appearance. They were also selected particularly as the two house's gardens back onto eachother. This allows the two basements to be extended and connected to one another.

Simultaneously to the plastic being brought in and shredded, excavated material is being brought in through the tunnels in a cart. The cart is ran on a rail built into the slope. The material is constantly coming in from building Extinction Rebellion's tunnel network.

The bricks are stored in module stacks that fit through the tunnels ready to be transported (via tunnel) to their park/garden destination.

The bricks are taken out on the other side of the kiln which is in the storage space. Bricks are left to cool down before being stacked.

Plastic shredder has a shoot that leads the fragments of plastic to the main workbench underneath the bird bath skylight. At this stage the plastic is manually shredded using high speed kitchen blenders to achieve finer pieces that can be added to the brick micture.

From the washing machines, the mixture gets transfered into brick moulds. These brick moulds have been made out of floorboards removed from the existing houses upstairs. There is a conveyerbelt covered by small arches which takes the bricks to the kiln.

Ken brings the plastic recycling that he salvages from work through the ground floor of his house. Fitted into the back garden extension is a shoot that leads directly to the plastic shredder in the underground workshop. This is where ken deposits the plastic with ease, without having to carry it down.

First glimpse of the double height voulted ceilings. Two symetrical spiral staircases either side cut through the whole height of each building taking the characters from their living quarters down to the underground workshop.

When both elements (plastic and excavated material) are broken up into small enough pieces, they get measured out and added to a small amount of cement and water. All the elements get put into the washing machines which act as mixers.