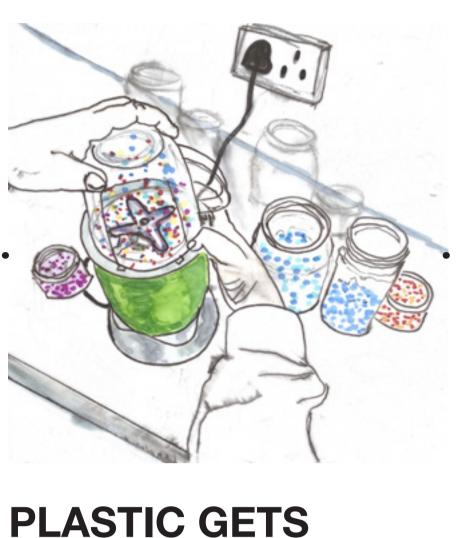

## SHREDDED

In order for the plastic to be added to the brick mix, it needs to be shedded into fine pieces. This will be done through the use of high speed blenders. It will be nesecary to have a stage before blending where the plastic is cut into small enough pieces to fit in the blender. This could be through the use of an industrial plastic shredder.

Plastic shredder has a shoot that leads the fragments of plastic to the main workbench underneath the bird bath skylight. At this stage the plastic is manually shredded using high speed kitchen blenders to achieve finer pieces that can be added to the brick micture.