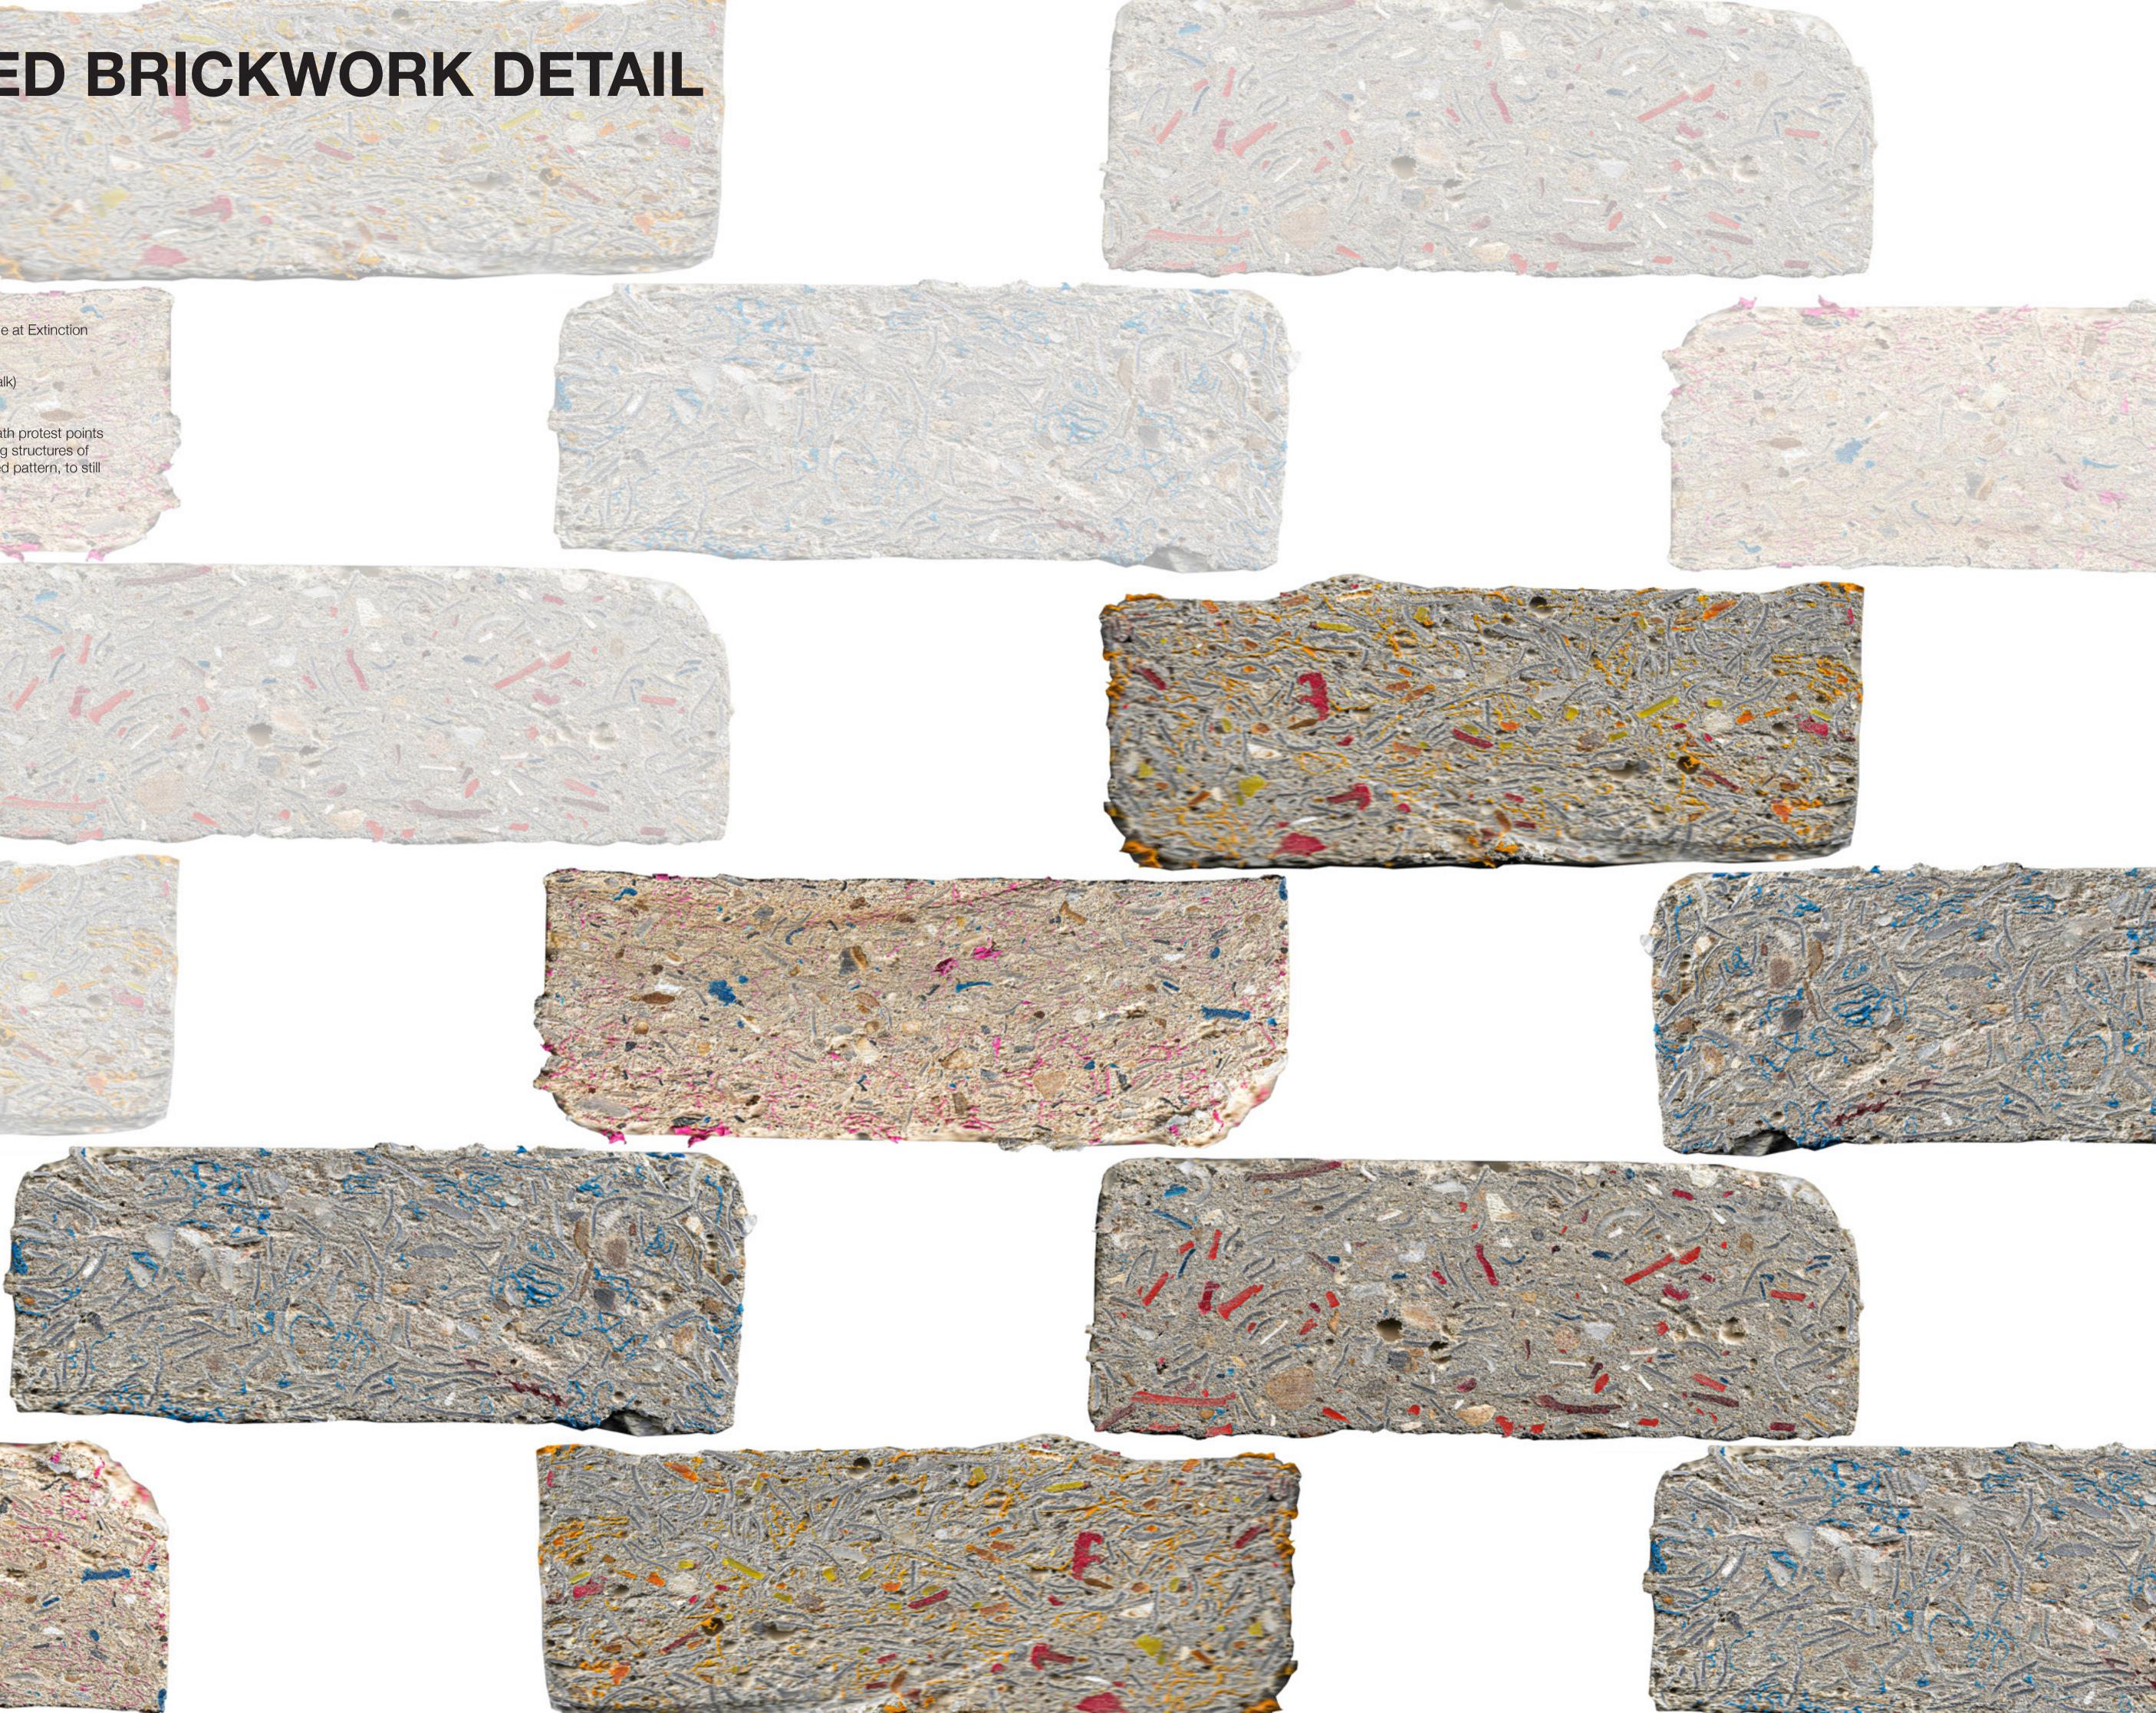

# **1:1 LACED BRICKWORK DETAIL**

These are the bricks that are being made at Extinction Rebellion HQ. They are

- 1 part plastic
  1 part excavated material (mainly chalk) • water
- cement

These are used to build both the bird bath protest points and the HQ itself. For the non supporting structures of the design the bricks are laid in this laced pattern, to still allow light to pass through.