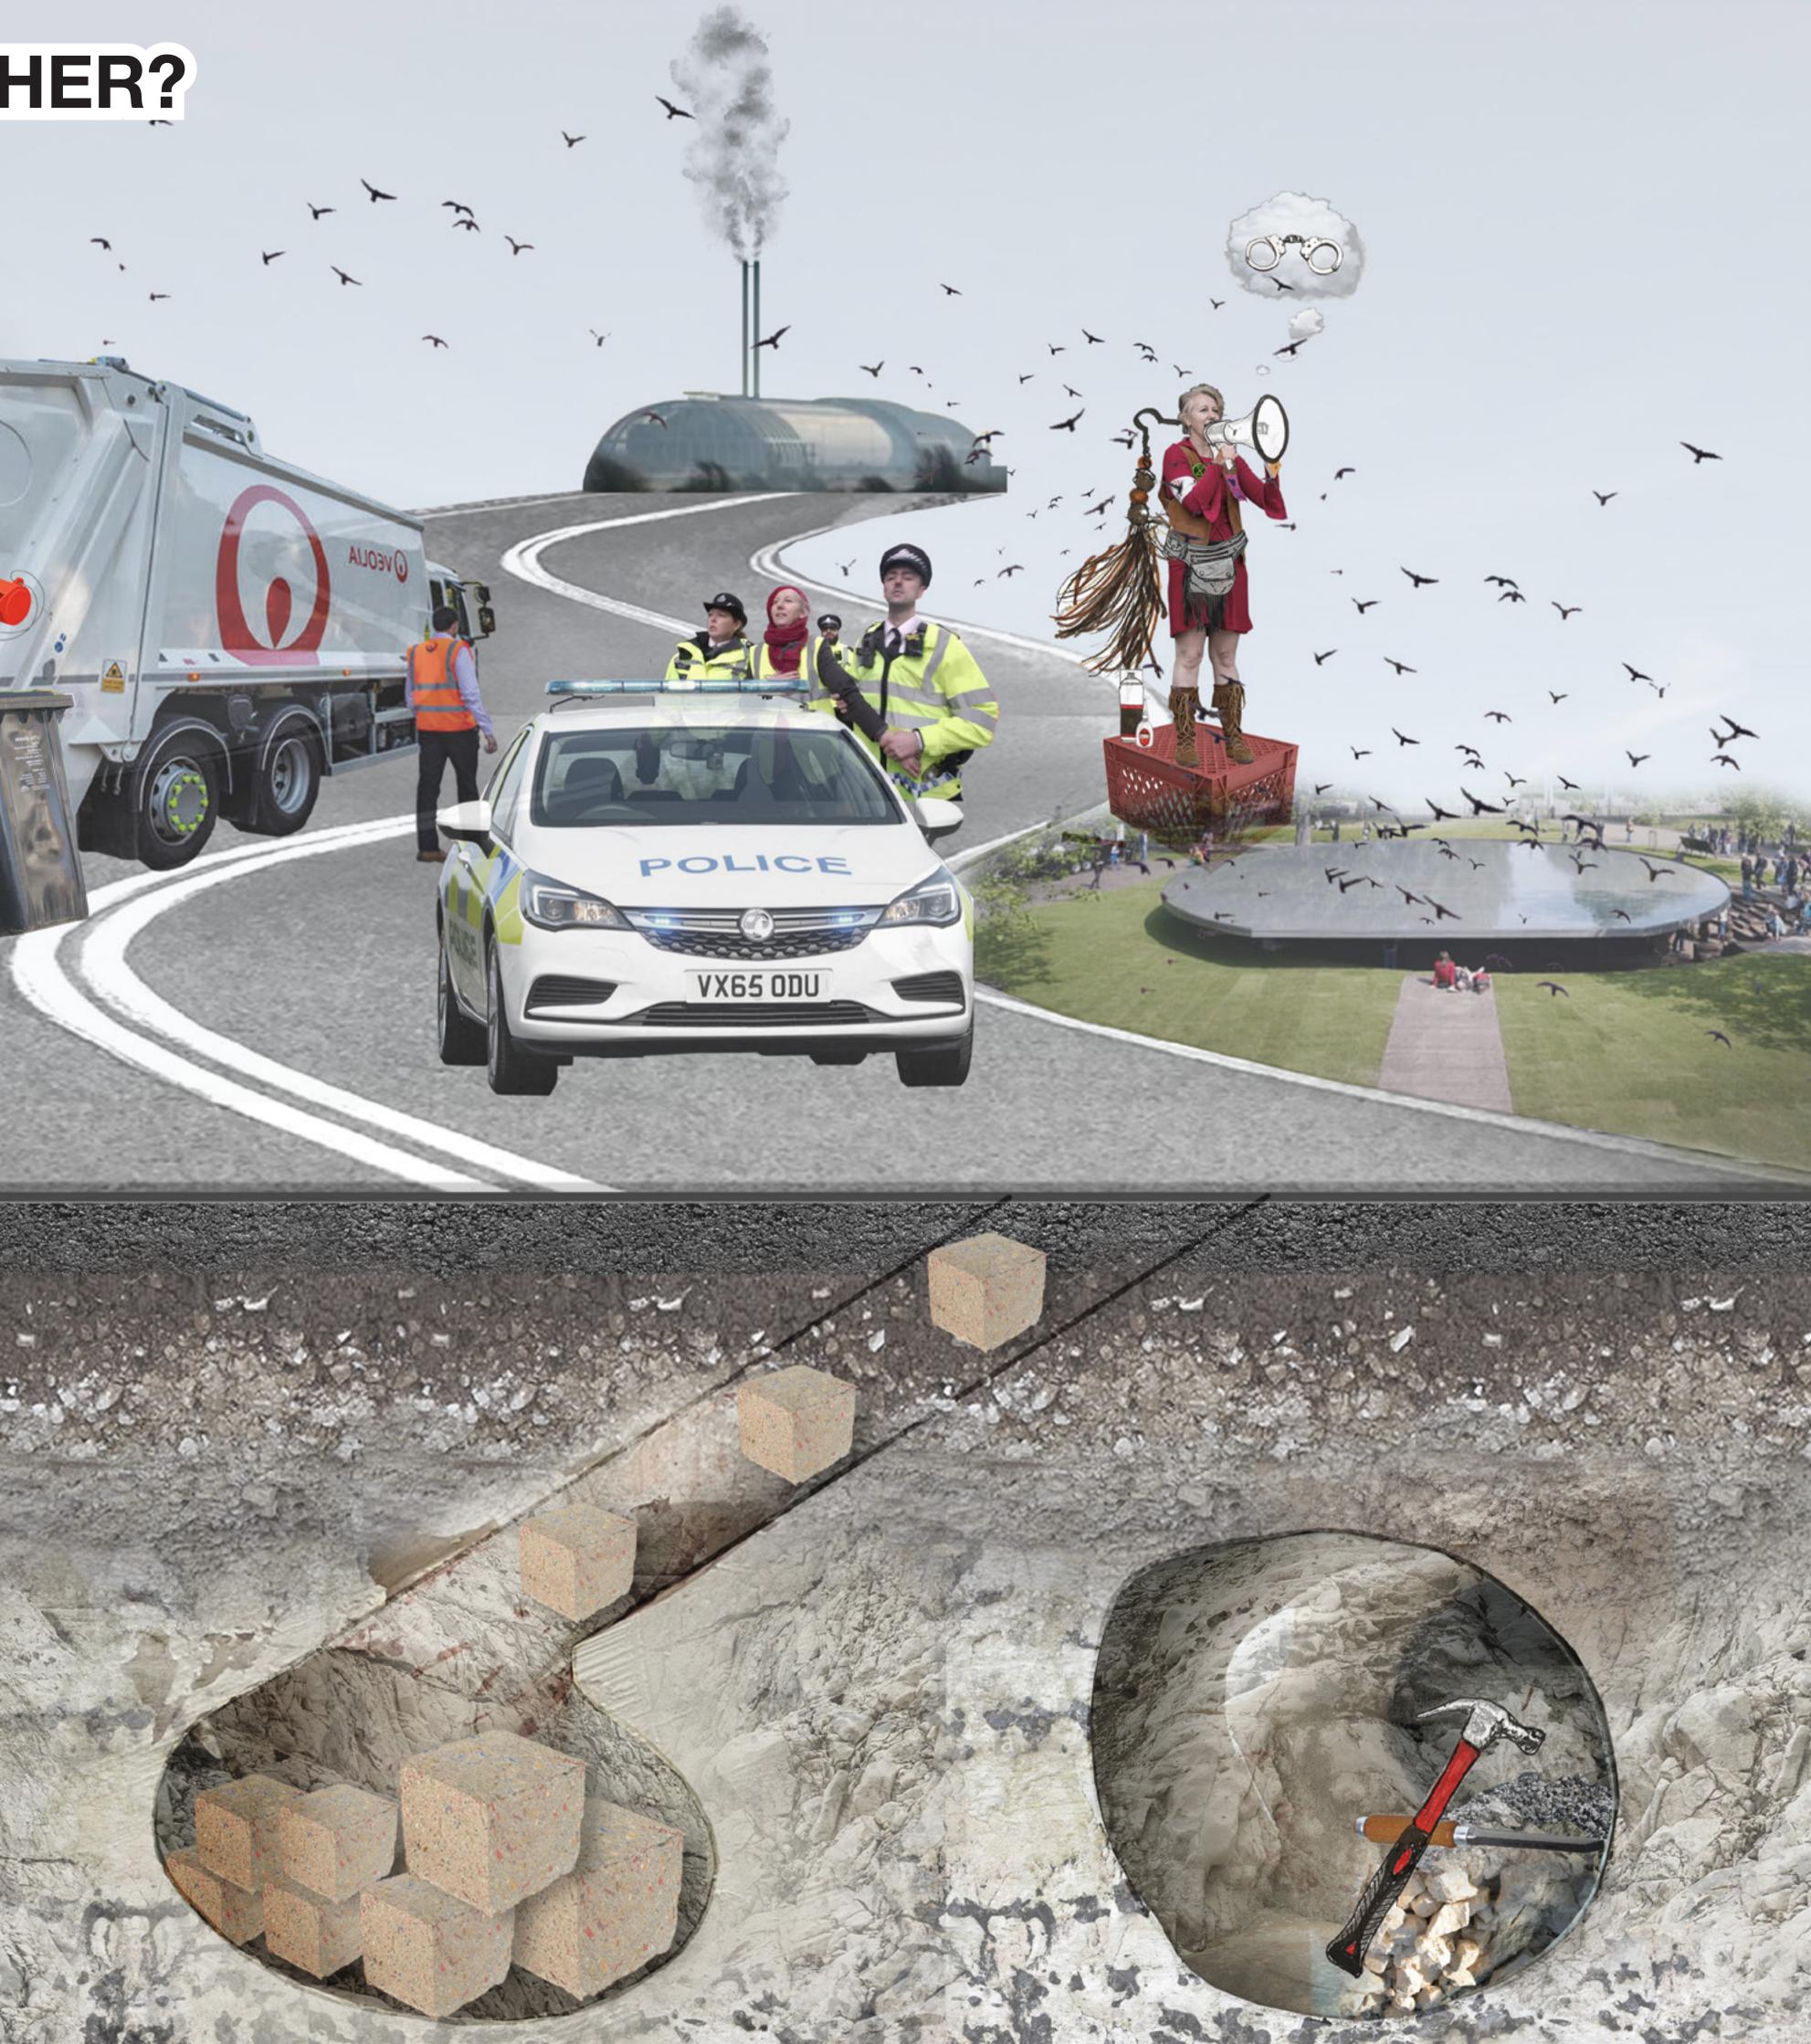

## HOW DO THEY COME TOGETHER?

### FROM EXCAVATION TO PROTEST

#### **EXCAVATION**

The mission starts with excavation. Due to the secrecy of the project they will excavate using basic tools such as pickaxes and shovels, rather than tunnelling machines in order to decrease noise. This will require significant man power that will come from Extinction Rebellion members.

#### **CONSTRUCTION OF 'BIRD BATHS'**

Bird baths will be construted from the recyled brick in parks and gardens around Brighton. These will benefit bird populations which have been declining.

While to the public it is just a bird bath, to Extinction Rebellion members and followers it is a meeting point for protests. These bird baths are the access points to Extinction Rebellion's tunnel network.

### **BACK AT HQ**

Gail lives at 7 Pelham Square and Ken lives on 3 Gail chose these two houses as the site for Extinction Rebellion HQ due to their seemingly unconspicuous, run down appearance. They were also selected particularly as the two house's gardens back onto eachother. This allows the two basements to be extended and connected to one another.