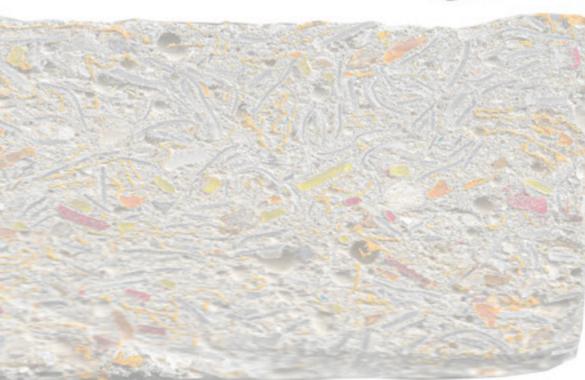

# **1:1 LACED BRICKWORK DETAIL**

These are the bricks that are being made at Extinction Rebellion HQ. They are

- 1 part plastic
  1 part excavated material (mainly chalk) • water
- cement

These are used to build both the bird bath protest points and the HQ itself. For the non supporting structures of the design the bricks are laid in this laced pattern, to still allow light to pass through.