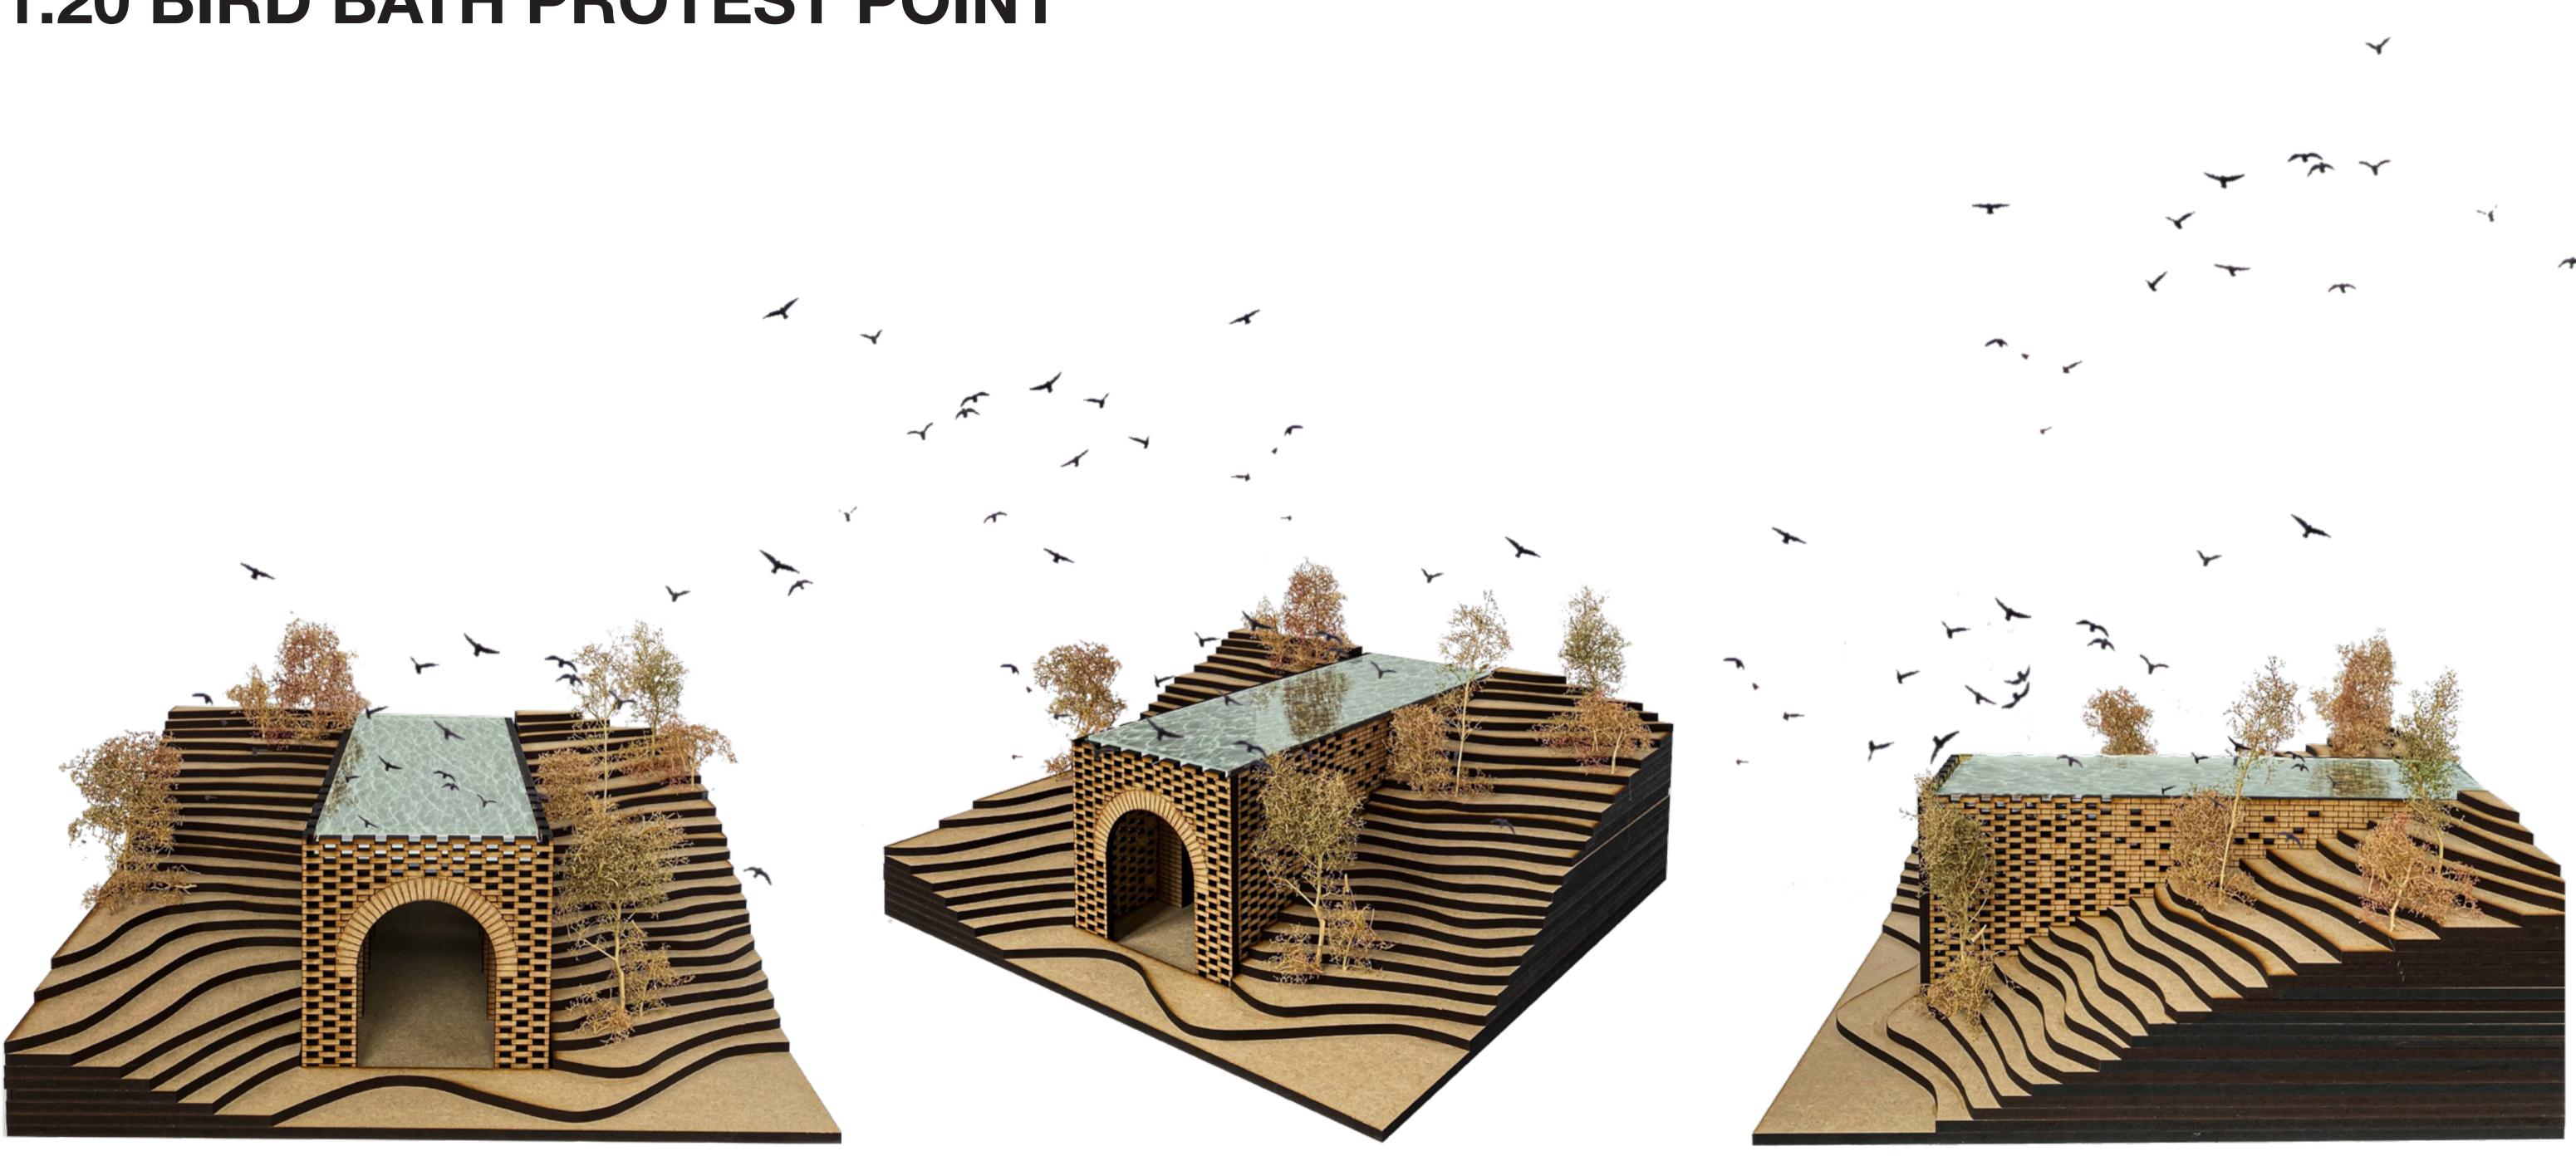

### **1:20 BIRD BATH PROTEST POINT**

#### **CONSTRUCTION OF 'BIRD BATHS'**

Bird baths will be construted from the recyled brick in parks and gardens around Brighton. These will benefit bird populations which have been declining.

While to the public it is just a bird bath, to Extinction Rebellion members and followers it is a meeting point for protests. These bird baths are the access points to Extinction Rebellion's tunnel network.