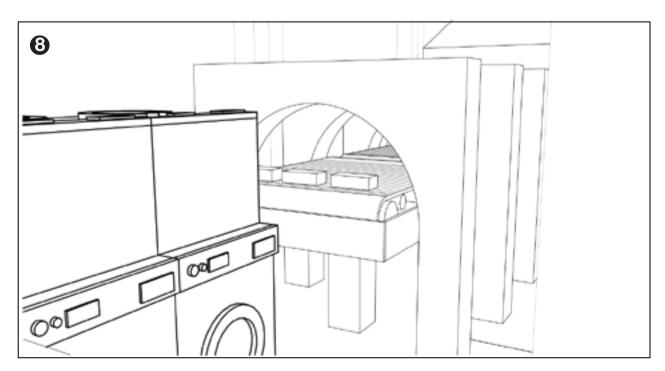

#### **KEN BRINGS HOME PLASTIC FROM** WORK

Ken takes the plastic recycling he salvages from the New Haven Incinerator discretely in through his house and down to the underground workshop beneath his house.

Ken brings the plastic recycling that he salvages from work through the ground floor of his house. Fitted into the back garden extension is a shoot that leads directly to the plastic shredder in the underground workshop. This is where ken deposits the plastic with ease, without having to carry it down.