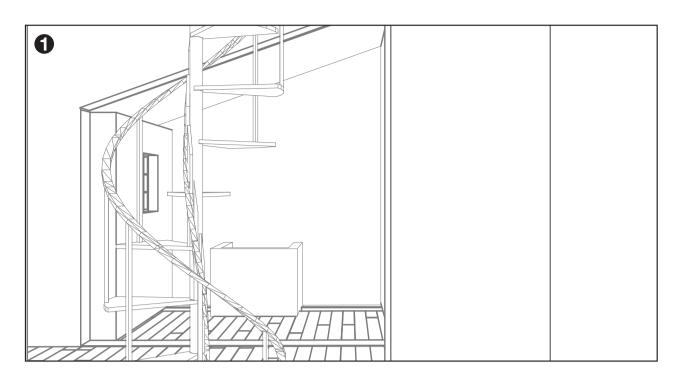

### **BACK AT HQ**

Gail lives at 7 Pelham Square and Ken lives on 3 Gail chose these two houses as the site for Extinction Rebellion HQ due to their seemingly unconspicuous, run down appearance. They were also selected particularly as the two house's gardens back onto eachother. This allows the two basements to be extended and connected to one another.

First glimpse of the double height voulted ceilings. Two symetrical spiral staircases either side cut through the whole height of each building taking the characters from their living quarters down to the underground workshop.