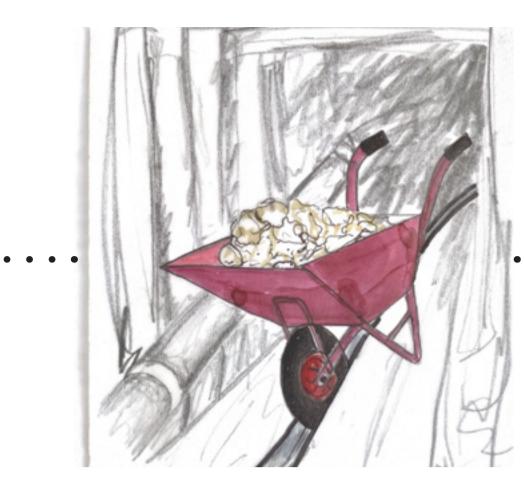

#### TRANSPORT **OF EXCAVATED MATERIAL**

The material that has been excavated from the tunnels will be transported via cart back to Extinction Rebellion HQ. On the floor of the tunnels there will be a rail imbedded for the cart to run along which will speed up and make the transportation easier.

When the excavated material is brought back to XD HQ, it will be manually crushed into fine pieces. This is to prepare it to being added to the mix. The material will consist of mainly chalk and other rubble found underneath Brighton.

Simultaneously to the plastic being brought in and shredded, excavated material is being brought in through the tunnels in a cart. The cart is ran on a rail built into the slope. The material is constantly coming in from building Extinction Rebellion's tunnel network.