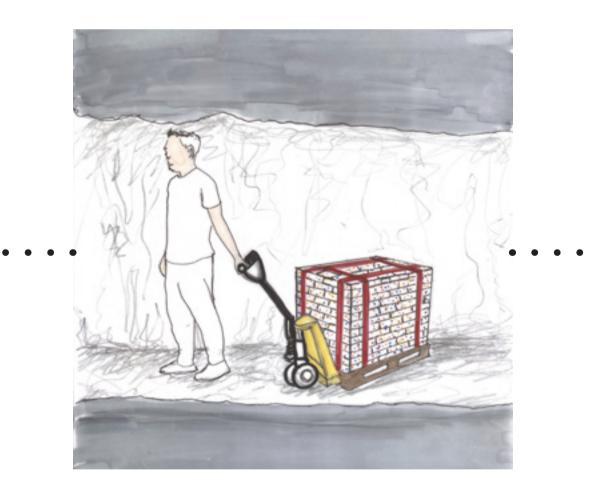

#### TRANSPORT **OF EXCAVATED MATERIAL**

The material that has been excavated from the tunnels will be transported via cart back to Extinction Rebellion HQ. On the floor of the tunnels there will be a rail imbedded for the cart to run along which will speed up and make the transportation easier.

Simultaneously to the plastic being brought in and shredded, excavated material is being brought in through the tunnels in a cart. The cart is ran on a rail built into the slope. The material is constantly coming in from building Extinction Rebellion's tunnel network.