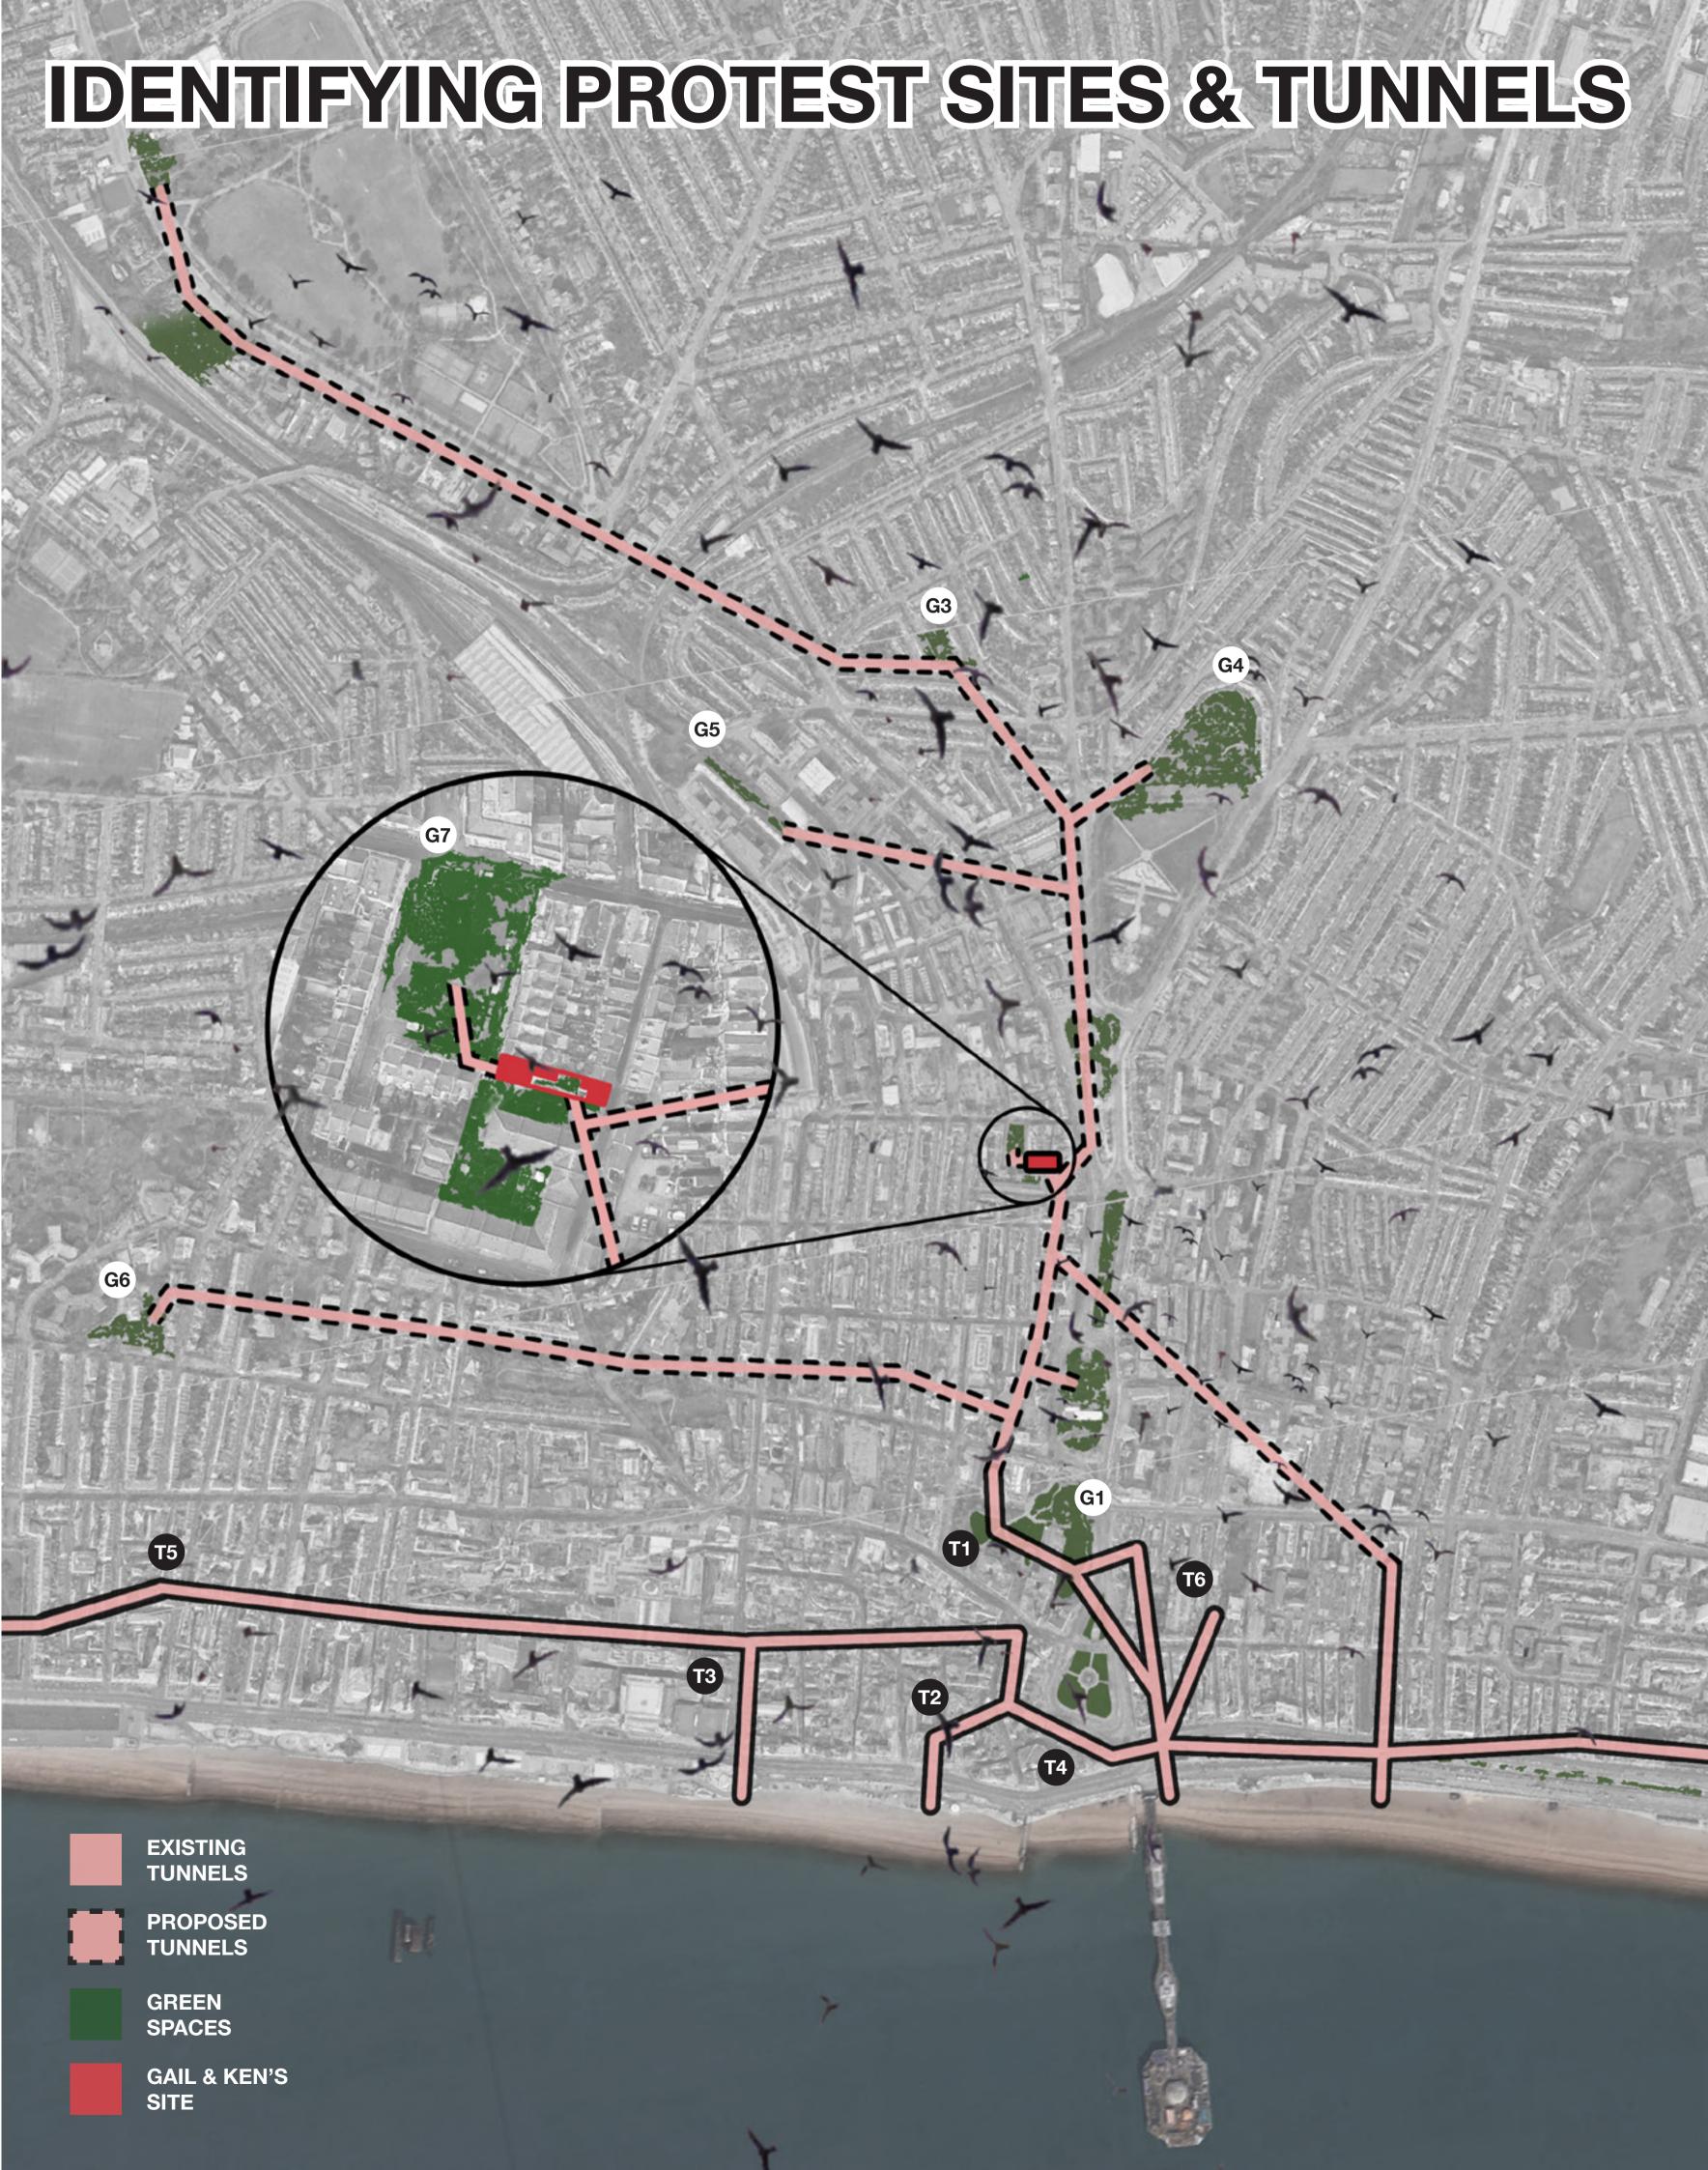

## HOW DO THEY COME TOGETHER?

### FROM EXCAVATION TO PROTEST

### **BACK AT HQ**

Gail lives at 7 Pelham Square and Ken lives on 3 Gail chose these two houses as the site for Extinction Rebellion HQ due to their seemingly unconspicuous, run down appearance. They were also selected particularly as the two house's gardens back onto eachother. This allows the two basements to be extended and connected to one another.

Simultaneously to the plastic being brought in and shredded, excavated material is being brought in through the tunnels in a cart. The cart is ran on a rail built into the slope. The material is constantly coming in from building Extinction Rebellion's tunnel network.