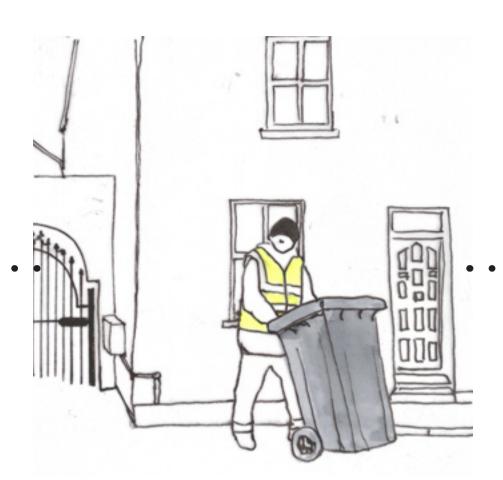

#### **KEN BRINGS HOME PLASTIC FROM** WORK

Ken takes the plastic recycling he salvages from the New Haven Incinerator discretely in through his house and down to the underground workshop beneath his house.

Ken brings the plastic recycling that he salvages from work through the ground floor of his house. Fitted into the back garden extension is a shoot that leads directly to the plastic shredder in the underground workshop. This is where ken deposits the plastic with ease, without having to carry it down.