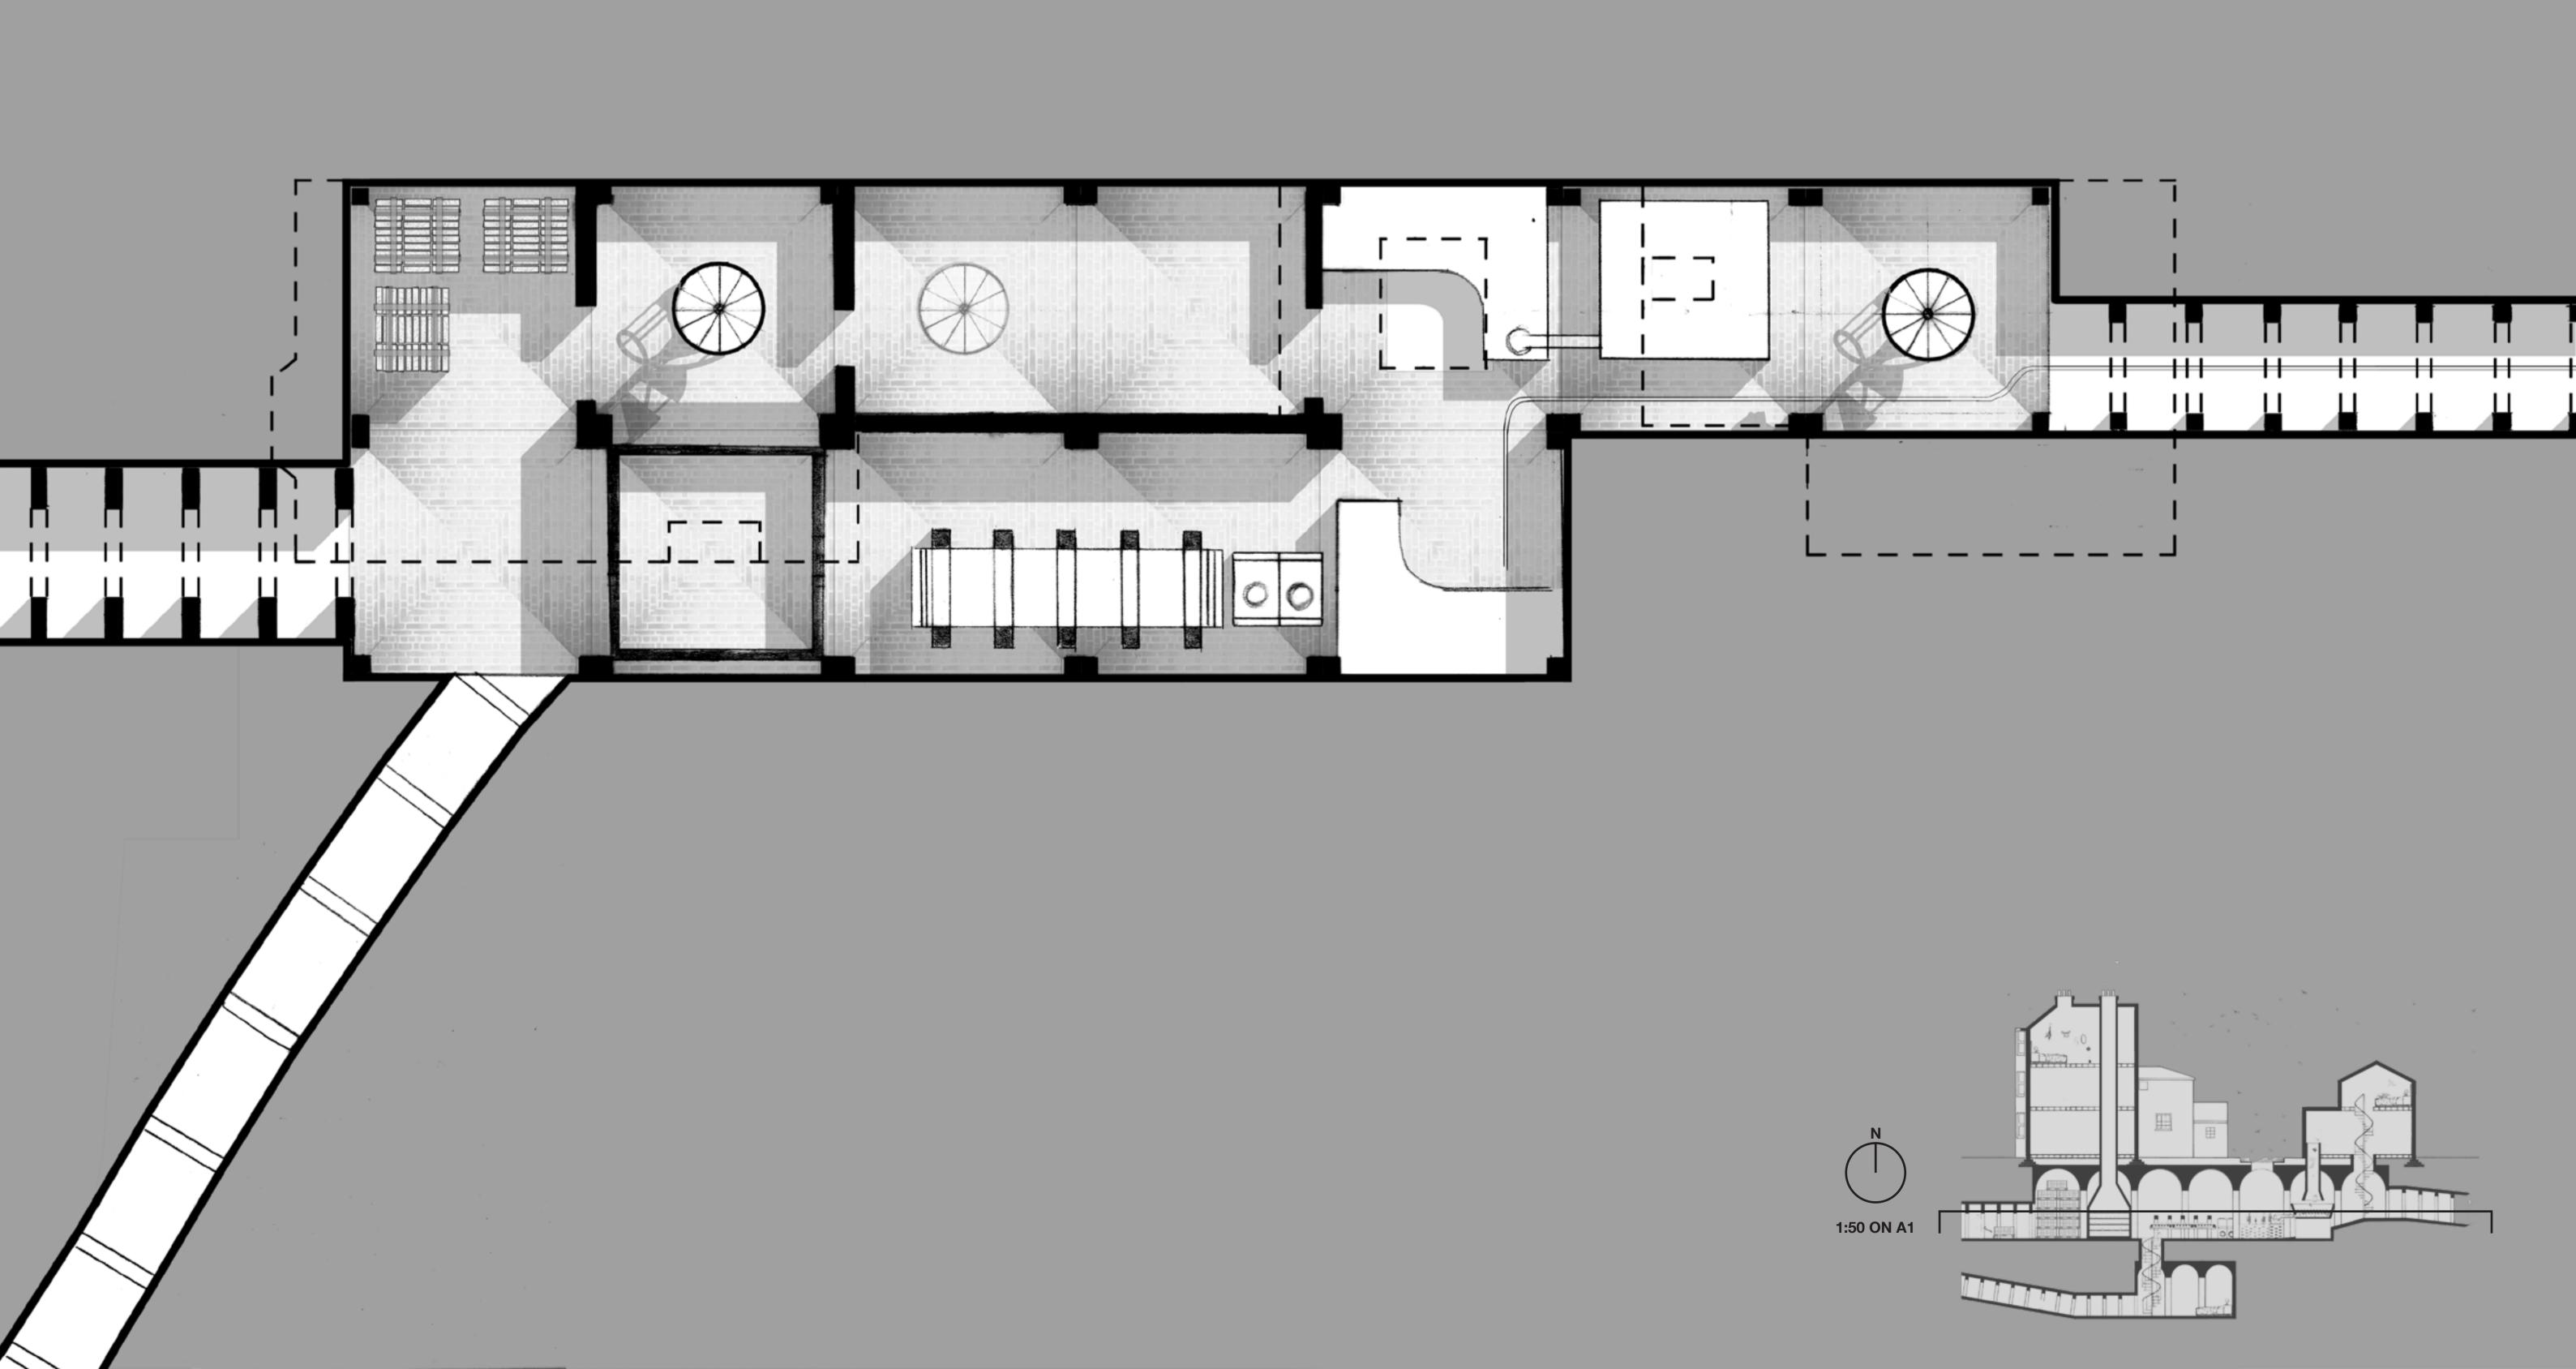

### **BACK AT HQ**

Gail lives at 7 Pelham Square and Ken lives on 3 Gail chose these two houses as the site for Extinction Rebellion HQ due to their seemingly unconspicuous, run down appearance. They were also selected particularly as the two house's gardens back onto eachother. This allows the two basements to be extended and connected to one another.

Simultaneously to the plastic being brought in and shredded, excavated material is being brought in through the tunnels in a cart. The cart is ran on a rail built into the slope. The material is constantly coming in from building Extinction Rebellion's tunnel network.

The bricks are stored in module stacks that fit through the tunnels ready to be transported (via tunnel) to their park/garden destination.

The bricks are taken out on the other side of the kiln which is in the storage space. Bricks are left to cool down before being stacked.

Plastic shredder has a shoot that leads the fragments of plastic to the main workbench underneath the bird bath skylight. At this stage the plastic is manually shredded using high speed kitchen blenders to achieve finer pieces that can be added to the brick micture.

From the washing machines, the mixture gets transfered into brick moulds. These brick moulds have been made out of floorboards removed from the existing houses upstairs. There is a conveyerbelt covered by small arches which takes the bricks to the kiln.

Ken brings the plastic recycling that he salvages from work through the ground floor of his house. Fitted into the back garden extension is a shoot that leads directly to the plastic shredder in the underground workshop. This is where ken deposits the plastic with ease, without having to carry it down.

First glimpse of the double height voulted ceilings. Two symetrical spiral staircases either side cut through the whole height of each building taking the characters from their living quarters down to the underground workshop.

When both elements (plastic and excavated material) are broken up into small enough pieces, they get measured out and added to a small amount of cement and water. All the elements get put into the washing machines which act as mixers.