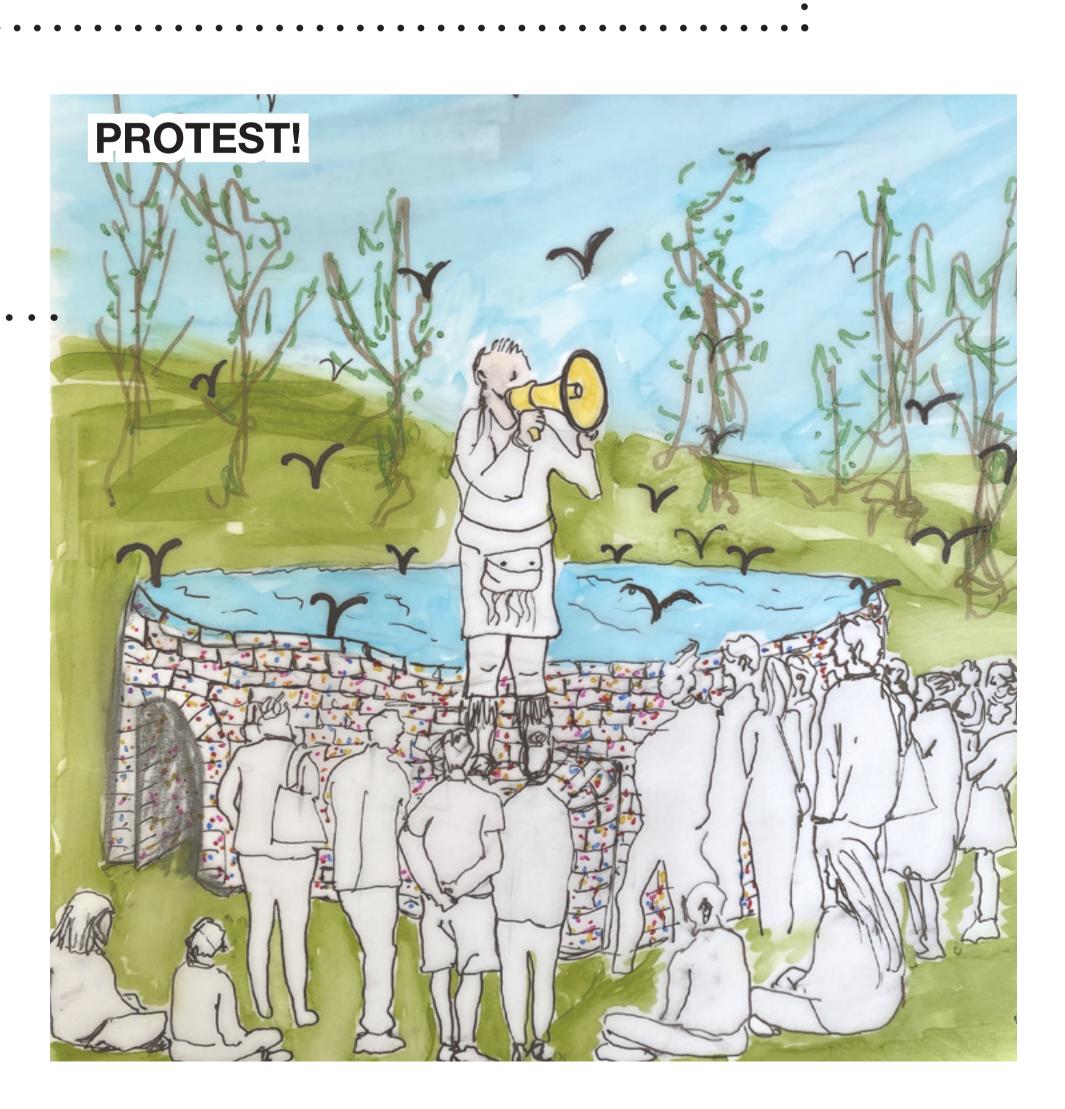

#### **CONSTRUCTION OF 'BIRD BATHS'**

Bird baths will be construted from the recyled brick in parks and gardens around Brighton. These will benefit bird populations which have been declining.

While to the public it is just a bird bath, to Extinction Rebellion members and followers it is a meeting point for protests. These bird baths are the access points to Extinction Rebellion's tunnel network.

iMessage Today 18:55

Extinction Rebellion protest taking place on <u>15/06/21</u> at coordinates (50.827610,-0.136600). Head to the bird bath at exactly <u>14:00</u>.

**G1** 

3

### **1:20 BIRD BATH PROTEST POINT**